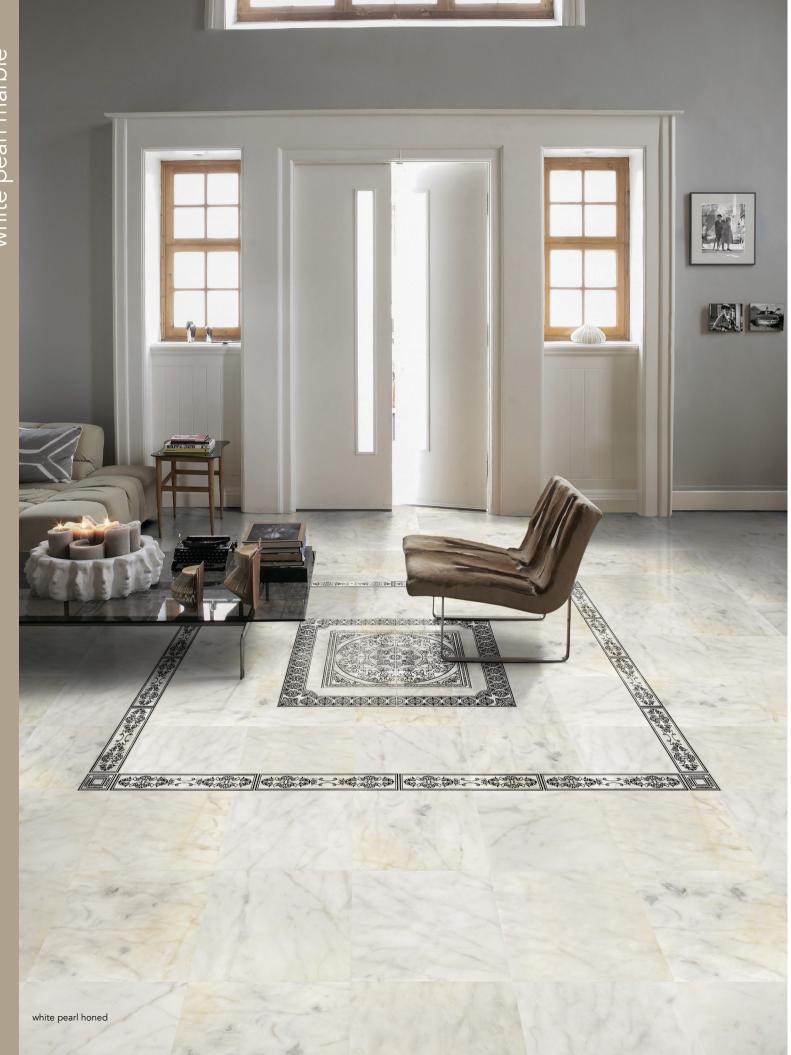

# white pearl

Our White Pearl Marble is an intriguing twist on classic white marble, with hints of gold-hued warmth and intricate gray veining. It imbues interiors with a more welcoming environment than most white stones. Moreover, it has great value.

This collection comes in large format 12" x 24" tiles in either honed or polished finishes. Due to its subtle blend of white, grey, and gold, this stone has a striking uniqueness that makes it stand out from other marble. It's the ideal choice for those who love the iconic look of a marble-adorned interior yet want something

The White Pearl Marble Collection is suitable for all indoor vertical and horizontal applications and wet areas.