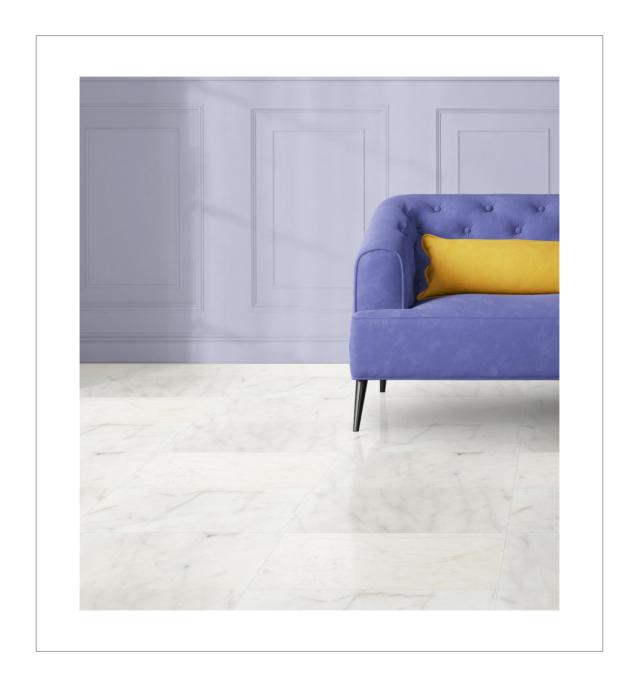

# white pearl

Our White Pearl Marble is an intriguing twist on classic white marble, with hints of gold-hued warmth and intricate gray veining. It imbues interiors with a more welcoming environment than most white stones. Moreover, it has great value.

This collection comes in large format 12" x 24" tiles in either honed or polished finishes. Due to its subtle blend of white, grey, and gold, this stone has a striking uniqueness that makes it stand out from other marble. It's the ideal choice for those who love the iconic look of a marble-adorned interior yet want something

The White Pearl Marble Collection is suitable for all indoor vertical and horizontal applications and wet areas.