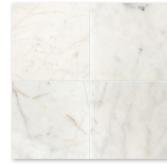

#### floor / wall tiles

white pearl marble

#### available sizes

TL19189 12"x24"x3/8" honed TL19188 12"x24"x3/8" polished