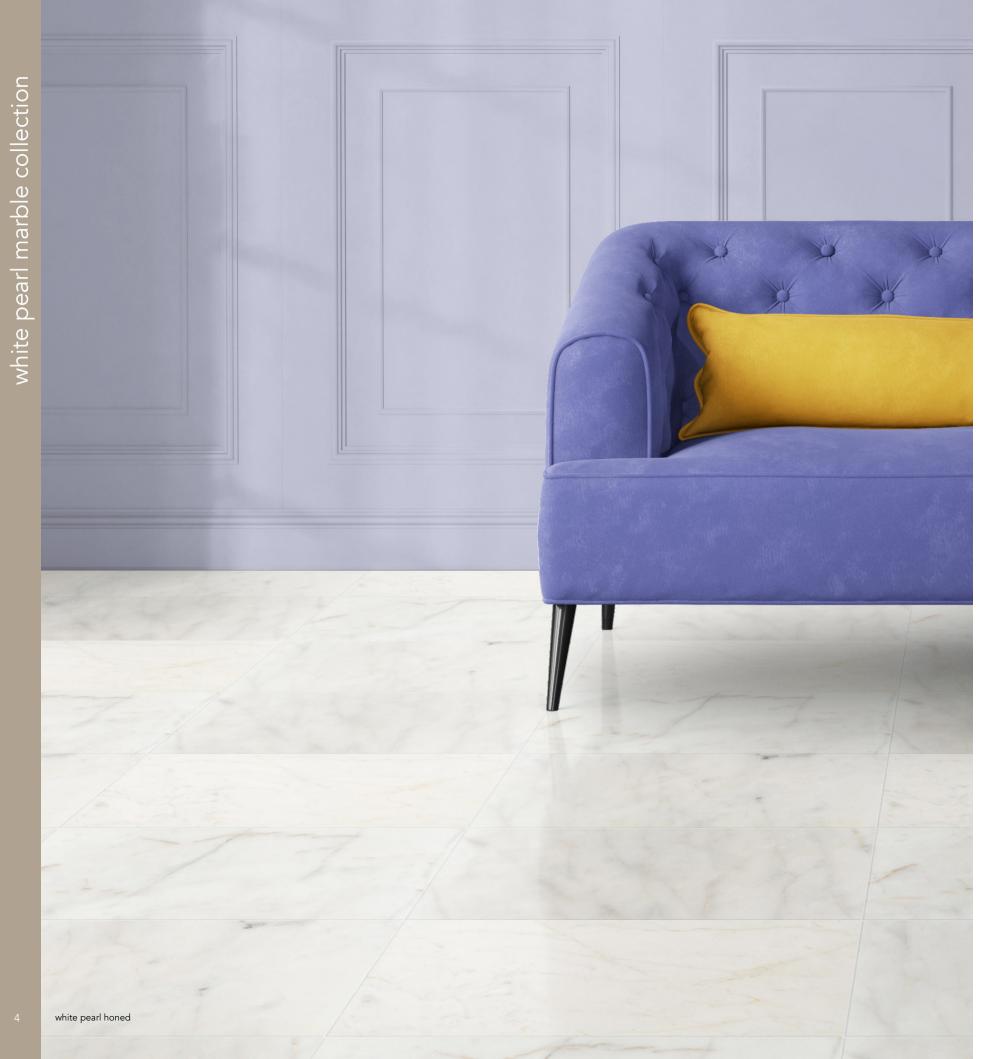

# white pearl

Our White Pearl Marble is an intriguing twist on classic white marble, with hints of gold-hued warmth and intricate gray veining. It imbues interiors with a more welcoming environment than most white stones. Moreover, it has great value.

This collection comes in large format 12" x 24" tiles in either honed or polished finishes. Due to its subtle blend of white, grey, and gold, this stone has a striking uniqueness that makes it stand out from other marble. It's the ideal choice for those who love the iconic look of a marble-adorned interior yet want something

The White Pearl Marble Collection is suitable for all indoor vertical and horizontal applications and wet areas.