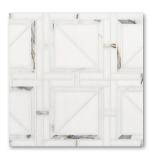

MS90292 marina chevron thassos white honed calacatta gold honed 8"x8 1/16"x3/8" sheets 0.44 sqft/pcs

MS90290 magra lattice thassos white honed calacatta gold honed 11 11/16"x11 11/16"x3/8" sheets 0.94 sqft/pcs

thassos white honed white carrara polished 11 11/16"x11 11/16"x3/8" sheets 0.94 sqft/pcs

<sup>\*\*</sup> this color is available in various decorative tile sizes, special order basis. See dimensions collections for available sizes and shapes