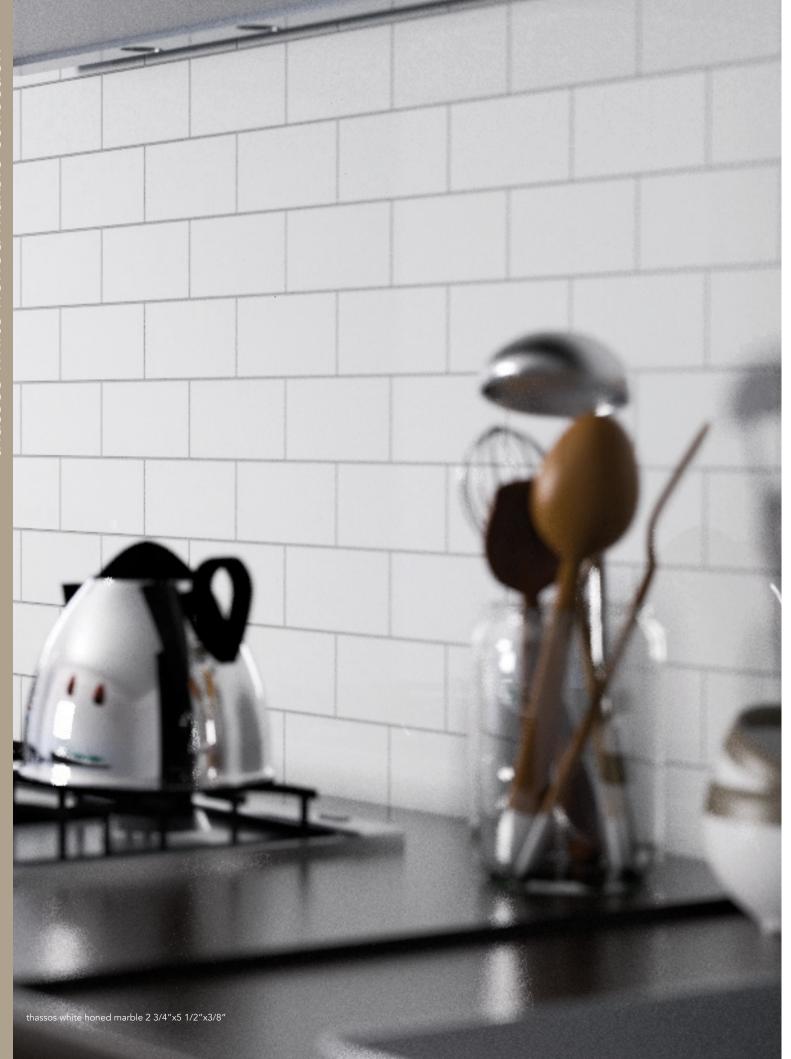

#### thassos white honed marble

#### available sizes

TL18216 2 3/4"x5 1/2"x3/8"

TL19053 12"x12"x3/8" extra honed

TL91154 12"x24"x3/8" extra honed