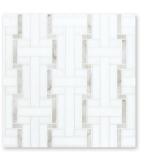

#### mosaics

MS01723 thassos white honed herringbone 1"x2" 12 1/8"x13 3/8"x3/8" sheets 0.90 sqft/pcs

MS01722 thassos white honed basket weave 12"x12"x3/8" sheets 1.00 sqft/pcs

MS01721 thassos white honed hexagon 2" 10 3/8"x12"x3/8" sheets 0.86 sqft/pcs