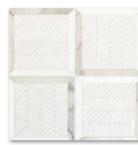

#### studio decorative components

MS90286 lucca thassos white honed calacatta gold honed 12 1/16"x12 1/16"x3/8" sheets 1.00 sqft/pcs

MS90288 luni thassos white honed calacatta gold honed 10 7/16"x12 3/16"x3/8" sheets 0.88 sqft/pcs

MS90285 lucca thassos white honed white carrara polished 12 1/16"x12 1/16"x3/8" sheets 1.00 sqft/pcs

MS90287 luni thassos white honed white carrara polished 10 7/16"x12 3/16"x3/8" sheets 0.88 sqft/pcs

MS90291 marina chevron thassos white honed white carrara polished 8"x8 1/16"x3/8" sheets 0.44 sqft/pcs