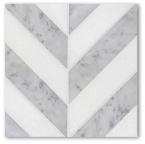

MS90292 marina chevron thassos white honed calacatta gold honed 8"x8 1/16"x3/8" sheets 0.44 sqft/pcs

MS90290 magra lattice thassos white honed calacatta gold honed 11 11/16"x11 11/16"x3/8" sheets 0.94 sqft/pcs

MS90285 lucca thassos white honed white carrara polished 12 1/16"x12 1/16"x3/8" sheets 1.00 sqft/pcs

MS90287 luni thassos white honed white carrara polished 10 7/16"x12 3/16"x3/8" sheets 0.88 sqft/pcs

MS90291 marina chevron thassos white honed white carrara polished 8"x8 1/16"x3/8" sheets 0.44 sqft/pcs