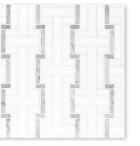

#### studio decorative components

MS90286 lucca thassos white honed calacatta gold honed 12 1/16"x12 1/16"x3/8" sheets 1.00 sqft/pcs

MS90288 luni thassos white honed calacatta gold honed 10 7/16"x12 3/16"x3/8" sheets 0.88 sqft/pcs

MS90285 lucca thassos white honed white carrara polished 12 1/16"x12 1/16"x3/8" sheets 1.00 sqft/pcs

MS90287 luni thassos white honed white carrara polished 10 7/16"x12 3/16"x3/8" sheets 0.88 sqft/pcs

MS90291 marina chevron thassos white honed white carrara polished 8"x8 1/16"x3/8" sheets 0.44 sqft/pcs