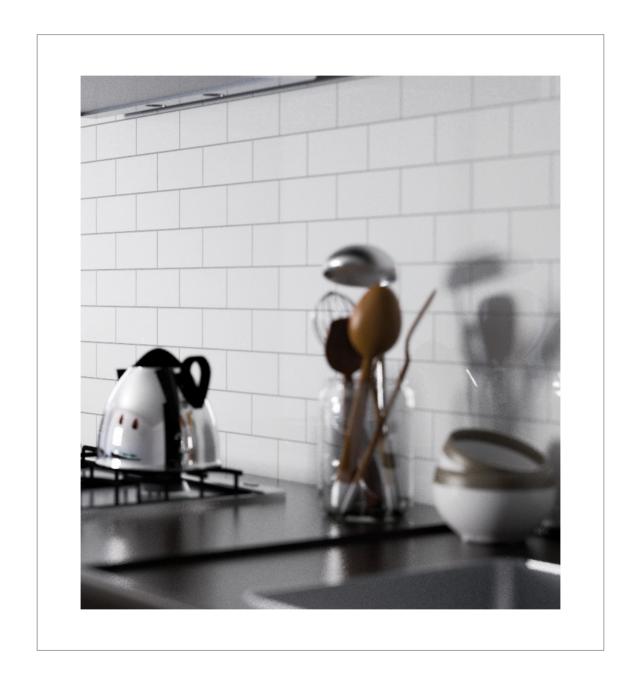

#### thassos white honed marble

#### available sizes

TL18216 2 3/4"x5 1/2"x3/8"

TL19053 12"x12"x3/8" extra honed

TL91154 12"x24"x3/8" extra honed