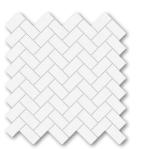

#### mosaics

MS01723 thassos white honed herringbone 1"x2" 12 1/8"x13 3/8"x3/8" sheets 0.90 sqft/pcs

MS01722 thassos white honed basket weave 12"x12"x3/8" sheets 1.00 sqft/pcs

MS01721 thassos white honed hexagon 2" 10 3/8"x12"x3/8" sheets 0.86 sqft/pcs