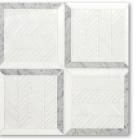

#### studio decorative components

MS90286 lucca thassos white honed calacatta gold honed 12 1/16"x12 1/16"x3/8" sheets 1.00 sqft/pcs

MS90288 luni thassos white honed calacatta gold honed 10 7/16"x12 3/16"x3/8" sheets 0.88 sqft/pcs

MS90285 lucca thassos white honed white carrara polished 12 1/16"x12 1/16"x3/8" sheets 1.00 sqft/pcs

MS90287 luni thassos white honed white carrara polished 10 7/16"x12 3/16"x3/8" sheets 0.88 sqft/pcs

MS90291 marina chevron thassos white honed white carrara polished 8"x8 1/16"x3/8" sheets 0.44 sqft/pcs