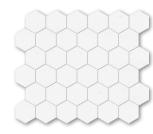

#### mosaics

MS01723 thassos white honed herringbone 1"x2" 12 1/8"x13 3/8"x3/8" sheets 0.90 sqft/pcs

MS01722 thassos white honed basket weave 12"x12"x3/8" sheets 1.00 sqft/pcs

MS01721 thassos white honed hexagon 2" 10 3/8"x12"x3/8" sheets 0.86 sqft/pcs