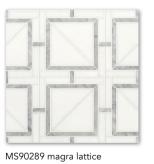

MS90292 marina chevron thassos white honed calacatta gold honed 8"x8 1/16"x3/8" sheets 0.44 sqft/pcs

MS90290 magra lattice thassos white honed calacatta gold honed 11 11/16"x11 11/16"x3/8" sheets 0.94 sqft/pcs

thassos white honed white carrara polished 11 11/16"x11 11/16"x3/8" sheets 0.94 sqft/pcs

<sup>\*\*</sup> this color is available in various decorative tile sizes, special order basis. See dimensions collections for available sizes and shapes