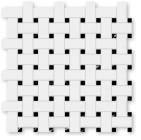

#### mosaics

MS01723 thassos white honed herringbone 1"x2" 12 1/8"x13 3/8"x3/8" sheets 0.90 sqft/pcs

MS01722 thassos white honed basket weave 12"x12"x3/8" sheets 1.00 sqft/pcs

MS01721 thassos white honed hexagon 2" 10 3/8"x12"x3/8" sheets 0.86 sqft/pcs