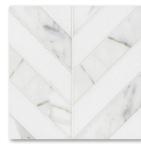

MS90292 marina chevron thassos white honed calacatta gold honed 8"x8 1/16"x3/8" sheets 0.44 sqft/pcs

MS90290 magra lattice thassos white honed calacatta gold honed 11 11/16"x11 11/16"x3/8" sheets 0.94 sqft/pcs

MS90285 lucca thassos white honed white carrara polished 12 1/16"x12 1/16"x3/8" sheets 1.00 sqft/pcs

MS90287 luni thassos white honed white carrara polished 10 7/16"x12 3/16"x3/8" sheets 0.88 sqft/pcs

MS90291 marina chevron thassos white honed white carrara polished 8"x8 1/16"x3/8" sheets 0.44 sqft/pcs