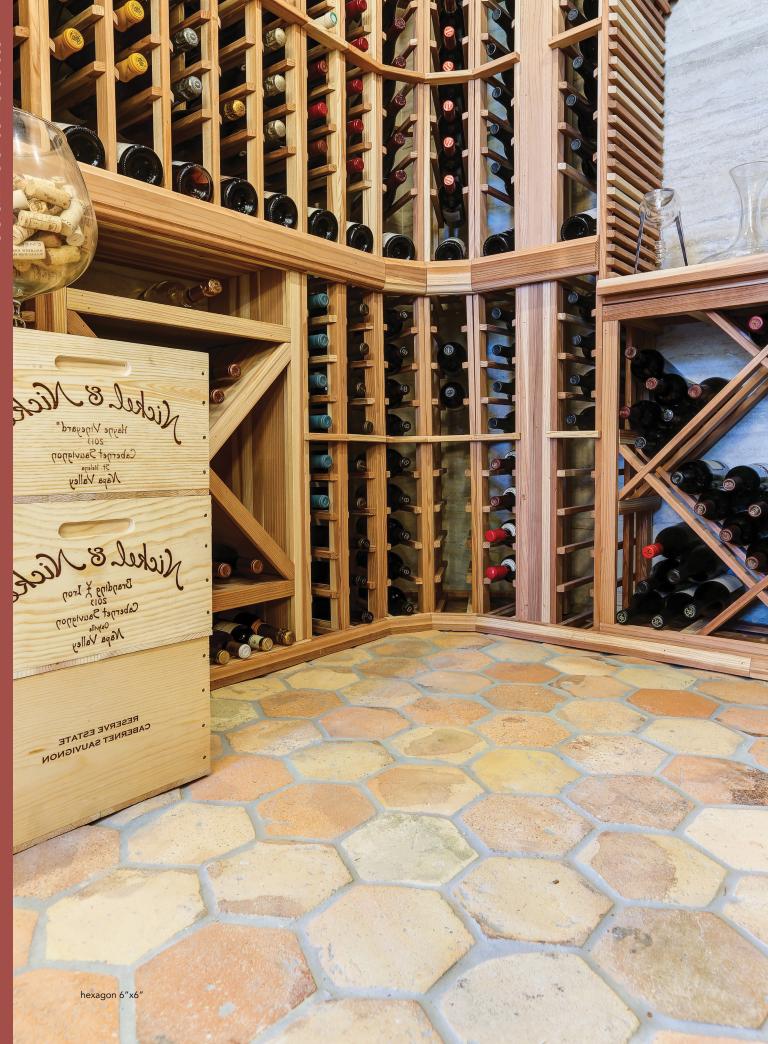

## floor / wall tiles

TL90802 square 6"x6"x3/4" 0.25 sqft/pcs in stock

TL90800 hexagon 6"x6"x3/4" 0.25 sqft/pcs in stock

TL90803 rectangle 6"x12"x3/4" 0.50 sqft/pcs in stock

TL90801 parquet 3"x12"x3/4" pattern 0.24 sqft/pcs in stock