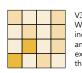

V3 = MODERATE VARIATION:
While the colors present on a single piece of tile will be indicative of thecolors to be expected on the other tiles, the amount of colors on each piece may vary significantly. For example "that little bit of color' onone piece of tile may be the primary color on the next piece.