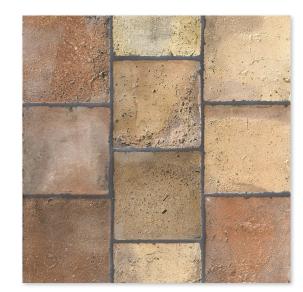

## floor / wall tiles

TL90802 square 6"x6"x3/4" 0.25 sqft/pcs in stock

TL90800 hexagon 6"x6"x3/4" 0.25 sqft/pcs in stock

TL90803 rectangle 6"x12"x3/4" 0.50 sqft/pcs in stock

TL90801 parquet 3"x12"x3/4" pattern 0.24 sqft/pcs in stock

V3 = MODERATE VARIATION:
While the colors present on a single piece of tile will be indicative of thecolors to be expected on the other tiles, the amount of colors on each piece may vary significantly. For example "that little bit of color' onone piece of tile may be the primary color on the next piece.