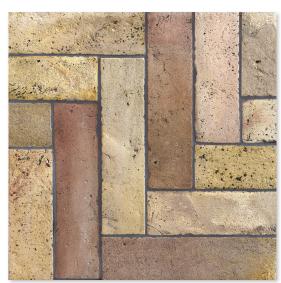

## floor / wall tiles

TL90802 square 6"x6"x3/4" 0.25 sqft/pcs in stock

TL90800 hexagon 6"x6"x3/4" 0.25 sqft/pcs in stock

TL90803 rectangle 6"x12"x3/4" 0.50 sqft/pcs in stock

TL90801 parquet 3"x12"x3/4" pattern 0.24 sqft/pcs in stock