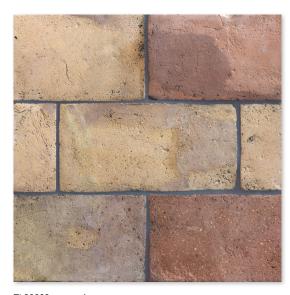

## floor / wall tiles

TL90802 square 6"x6"x3/4" 0.25 sqft/pcs in stock

TL90800 hexagon 6"x6"x3/4" 0.25 sqft/pcs in stock

TL90803 rectangle 6"x12"x3/4" 0.50 sqft/pcs in stock

TL90801 parquet 3"x12"x3/4" pattern 0.24 sqft/pcs in stock