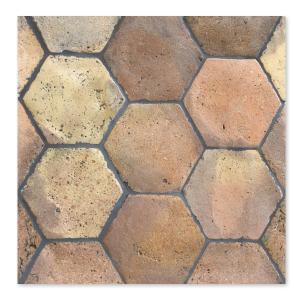

## floor / wall tiles

TL90802 square 6"x6"x3/4" 0.25 sqft/pcs in stock

TL90800 hexagon 6"x6"x3/4" 0.25 sqft/pcs in stock

TL90803 rectangle 6"x12"x3/4" 0.50 sqft/pcs in stock

TL90801 parquet 3"x12"x3/4" pattern 0.24 sqft/pcs in stock

V3 = MODERATE VARIATION:
While the colors present on a single piece of tile will be indicative of thecolors to be expected on the other tiles, the amount of colors on each piece may vary significantly. For example "that little bit of color' onone piece of tile may be the primary color on the next piece.