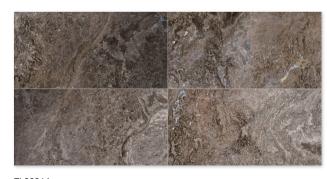

floor / wall tiles

TL20362 verde tia polished 12"x24"x3/8"

TL19211 calacatta green polished 12″x24″x3/8″

TL20364 mocha earth polished 12″x24″x3/8″

TL19214 forest gray polished 12"x24"x3/8"

TL20428 calacatta green classic honed 12"x24"x3/8" TL20429 calacatta green classic polished 12"x24"x3/8"