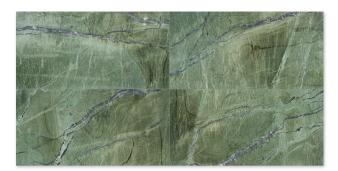

floor / wall tiles

TL20362 verde tia polished 12"x24"x3/8"

TL19211 calacatta green polished 12″x24″x3/8″

TL20364 mocha earth polished 12″x24″x3/8″

TL19214 forest gray polished 12"x24"x3/8"

TL20428 calacatta green classic honed 12"x24"x3/8" TL20429 calacatta green classic polished 12"x24"x3/8"