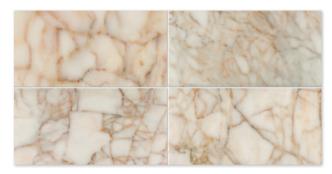

### natural reflections

The Natural Reflections Marble Collection comes highly polished to reveal the rich and varied colorations of the marble. Choose from Afyon Violet, Afyon Gold, Calacatta Viola, Calacata Green, and Forest Gray. We offer these marble tiles in

TL15570 arctic gray polished 12"x24"x3/8"

floor / wall tiles

TL19212 afyon gold polished 12"x24"x3/8"

TL19213 afyon violet polished 12″x24″x3/8″

calacata viola classic 12"x24"x3/8"

TL20365 red bordaeux polished 12"x24"x3/8"