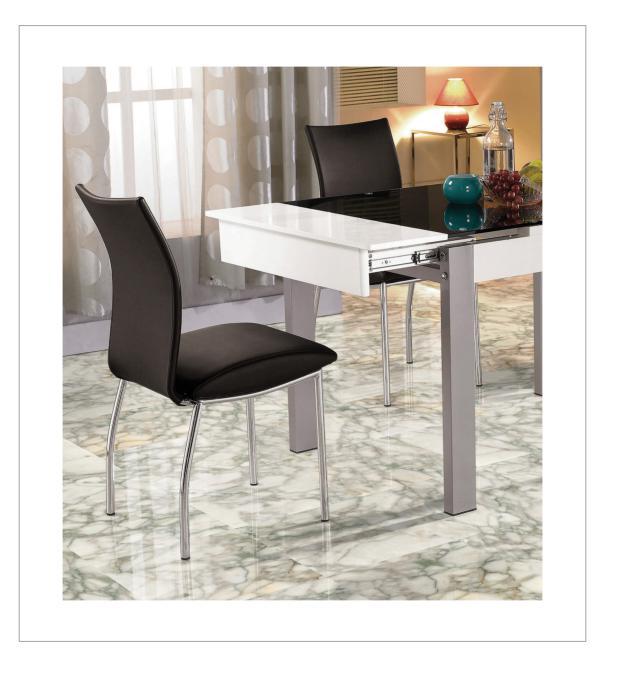

### Usage

- Residential Interior Floors / Walls
- Commercial Interior Floors / Walls
- Shower Walls

### natural reflections

The Natural Reflections Marble Collection comes highly polished to reveal the rich and varied colorations of the marble. Choose from Afyon Violet, Afyon Gold, Calacatta Viola, Calacata Green, and Forest Gray. We offer these marble tiles in