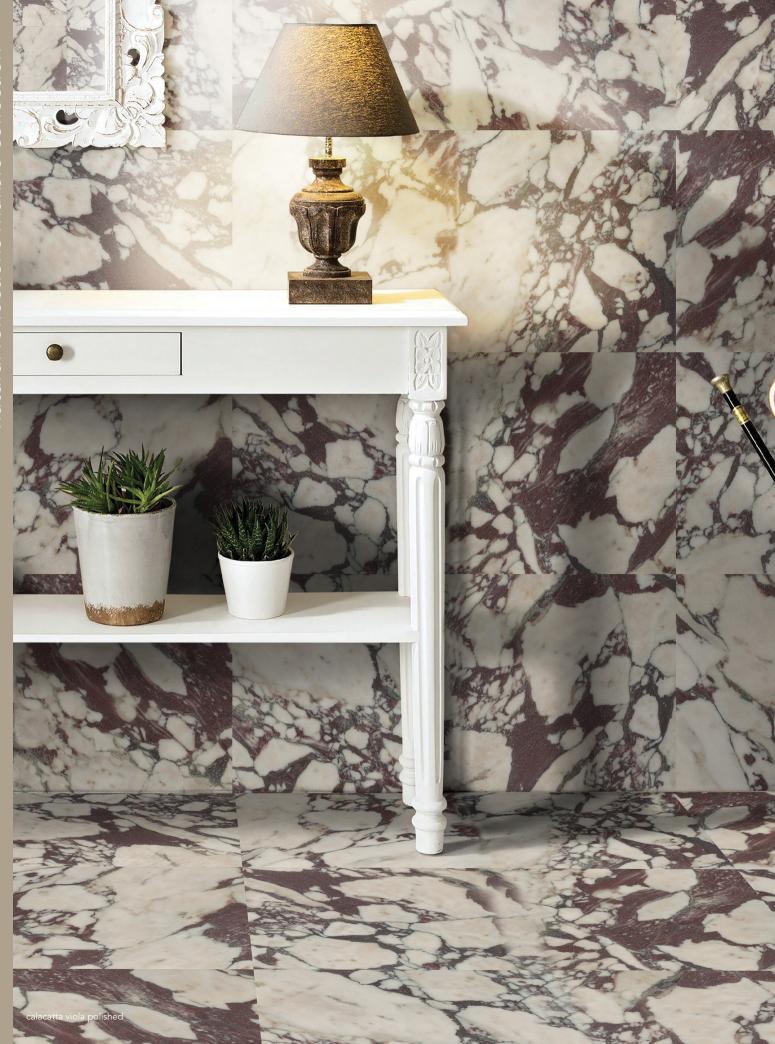

### natural reflections

The Natural Reflections Marble Collection comes highly polished to reveal the rich and varied colorations of the marble. Choose from Afyon Violet, Afyon Gold, Calacatta Viola, Calacata Green, and Forest Gray. We offer these marble tiles in

TL19210 calacatta viola polished 12"x24"x3/8"