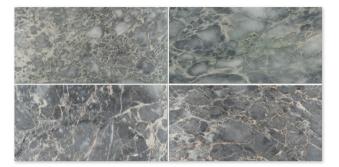

TL15570 arctic gray polished 12"x24"x3/8"

floor / wall tiles

TL19212 afyon gold polished 12"x24"x3/8"

TL19213 afyon violet polished 12″x24″x3/8″

calacata viola classic 12"x24"x3/8"

TL20365 red bordaeux polished 12"x24"x3/8"