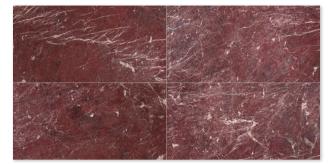

TL15570 arctic gray polished 12"x24"x3/8"

floor / wall tiles

TL19212 afyon gold polished 12"x24"x3/8"

TL19213 afyon violet polished 12″x24″x3/8″

calacata viola classic 12"x24"x3/8"

TL20365 red bordaeux polished 12"x24"x3/8"