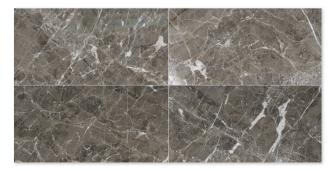

floor / wall tiles

TL20362 verde tia polished 12"x24"x3/8"

TL19211 calacatta green polished 12″x24″x3/8″

TL20364 mocha earth polished 12″x24″x3/8″

TL19214 forest gray polished 12"x24"x3/8"

TL20428 calacatta green classic honed 12"x24"x3/8" TL20429 calacatta green classic polished 12"x24"x3/8"

TL15570 arctic gray polished 12"x24"x3/8"

floor / wall tiles

TL19212 afyon gold polished 12"x24"x3/8"

TL19213 afyon violet polished 12″x24″x3/8″

calacata viola classic 12"x24"x3/8"

TL20365 red bordaeux polished 12"x24"x3/8"