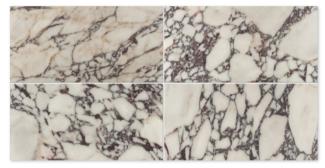

Viola, Calacata Green, and Forest Gray. We offer these marble tiles in



V3 - Moderate Variation: While the colors present on a single piece of tile will be indicative of the colors to be expected on the other tiles,the number of colors on each piece may vary significantly.For example "that little bit of color" on piece of tile may be the primary color on the next piece.



floor / wall tiles



TL20362 verde tia polished 12"x24"x3/8"



TL19211 calacatta green polished 12″x24″x3/8″



TL20364 mocha earth polished 12″x24″x3/8″



TL19214 forest gray polished 12"x24"x3/8"



TL20428 calacatta green classic honed 12"x24"x3/8" TL20429 calacatta green classic polished 12"x24"x3/8"



TL15570 arctic gray polished 12"x24"x3/8"



floor / wall tiles



TL19212 afyon gold polished 12"x24"x3/8"



TL19213 afyon violet polished 12″x24″x3/8″



calacata viola classic 12"x24"x3/8"



TL20365 red bordaeux polished 12"x24"x3/8"



TL19210 calacatta viola polished 12"x24"x3/8"

## MARBLE SYSTEMS

www.marblesystems.com

COPYRIGHT © 2023 MARBLE SYSTEMS, INC.