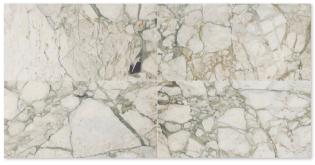

### natural reflections

The Natural Reflections Marble Collection comes highly polished to reveal the rich and varied colorations of the marble. Choose from Afyon Violet, Afyon Gold, Calacatta Viola, Calacata Green, and Forest Gray. We offer these marble tiles in

TL15570 arctic gray polished 12"x24"x3/8"

floor / wall tiles

TL19212 afyon gold polished 12"x24"x3/8"

TL19213 afyon violet polished 12″x24″x3/8″

calacata viola classic 12"x24"x3/8"

TL20365 red bordaeux polished 12"x24"x3/8"