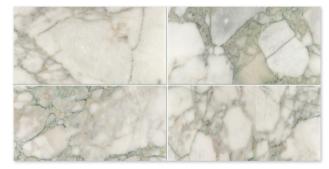

floor / wall tiles

TL20362 verde tia polished 12"x24"x3/8"

TL19211 calacatta green polished 12″x24″x3/8″

TL20364 mocha earth polished 12″x24″x3/8″

TL19214 forest gray polished 12"x24"x3/8"

TL20428 calacatta green classic honed 12"x24"x3/8" TL20429 calacatta green classic polished 12"x24"x3/8"

TL19210 calacatta viola polished 12"x24"x3/8"