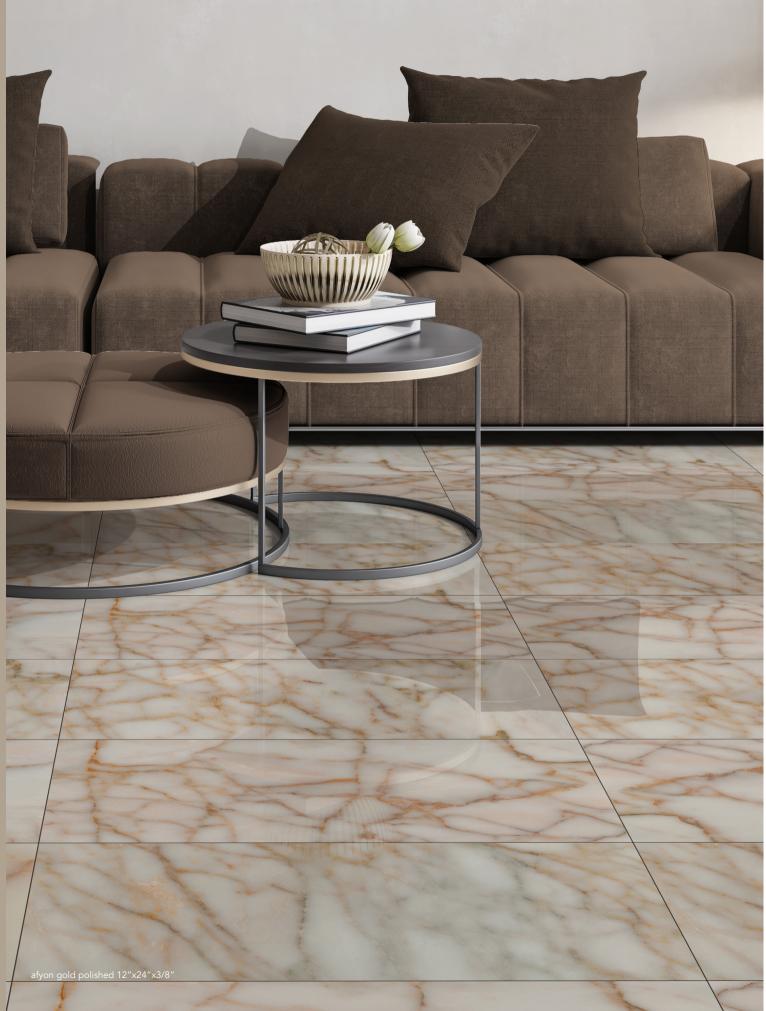

### natural reflections

The Natural Reflections Marble Collection comes highly polished to reveal the rich and varied colorations of the marble. Choose from Afyon Violet, Afyon Gold, Calacatta Viola, Calacata Green, and Forest Gray. We offer these marble tiles in

TL15570 arctic gray polished 12"x24"x3/8"

floor / wall tiles

TL19212 afyon gold polished 12"x24"x3/8"

TL19213 afyon violet polished 12″x24″x3/8″

calacata viola classic 12"x24"x3/8"

TL20365 red bordaeux polished 12"x24"x3/8"