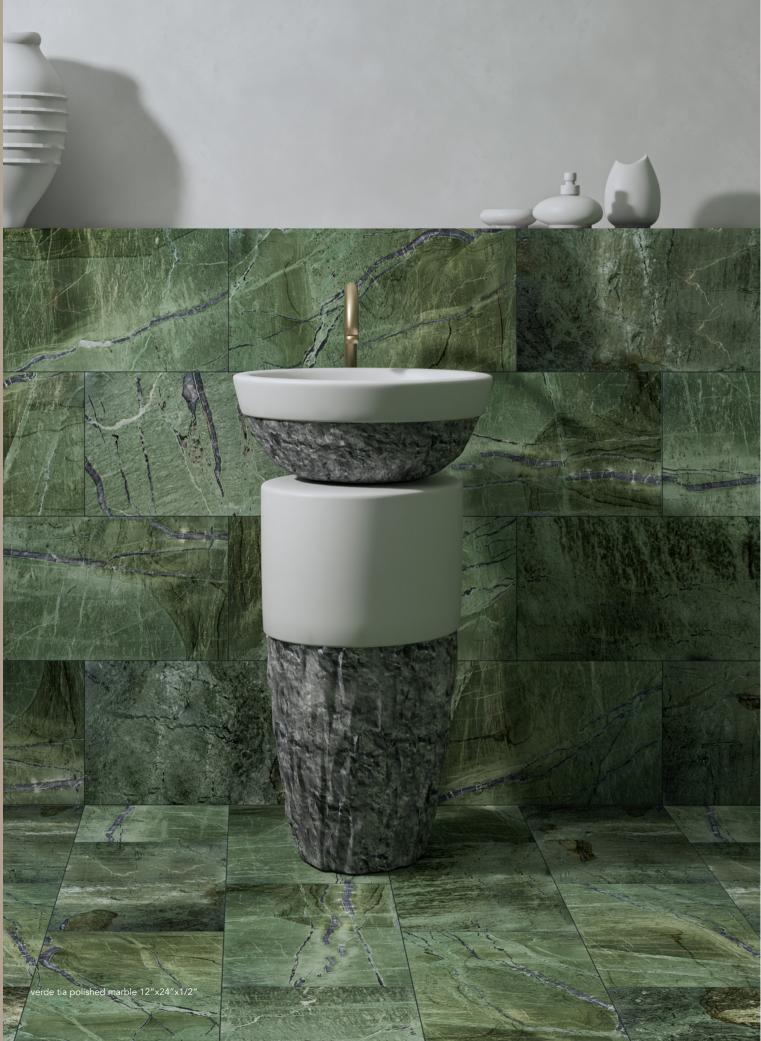

### natural reflections

The Natural Reflections Marble Collection comes highly polished to reveal the rich and varied colorations of the marble. Choose from Afyon Violet, Afyon Gold, Calacatta Viola, Calacata Green, and Forest Gray. We offer these marble tiles in

floor / wall tiles

TL20362 verde tia polished 12"x24"x3/8"

TL19211 calacatta green polished 12″x24″x3/8″

TL20364 mocha earth polished 12″x24″x3/8″

TL19214 forest gray polished 12"x24"x3/8"

TL20428 calacatta green classic honed 12"x24"x3/8" TL20429 calacatta green classic polished 12"x24"x3/8"