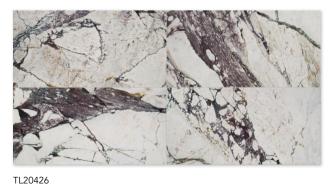

floor / wall tiles

TL20362 verde tia polished 12"x24"x3/8"

TL19211 calacatta green polished 12″x24″x3/8″

TL20364 mocha earth polished 12″x24″x3/8″

TL19214 forest gray polished 12"x24"x3/8"

TL20428 calacatta green classic honed 12"x24"x3/8" TL20429 calacatta green classic polished 12"x24"x3/8"