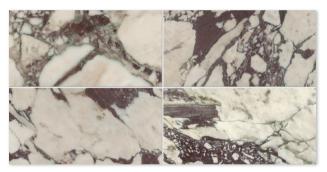

TL15570 arctic gray polished 12"x24"x3/8"

floor / wall tiles

TL19212 afyon gold polished 12"x24"x3/8"

TL19213 afyon violet polished 12″x24″x3/8″

calacata viola classic 12"x24"x3/8"

TL20365 red bordaeux polished 12"x24"x3/8"