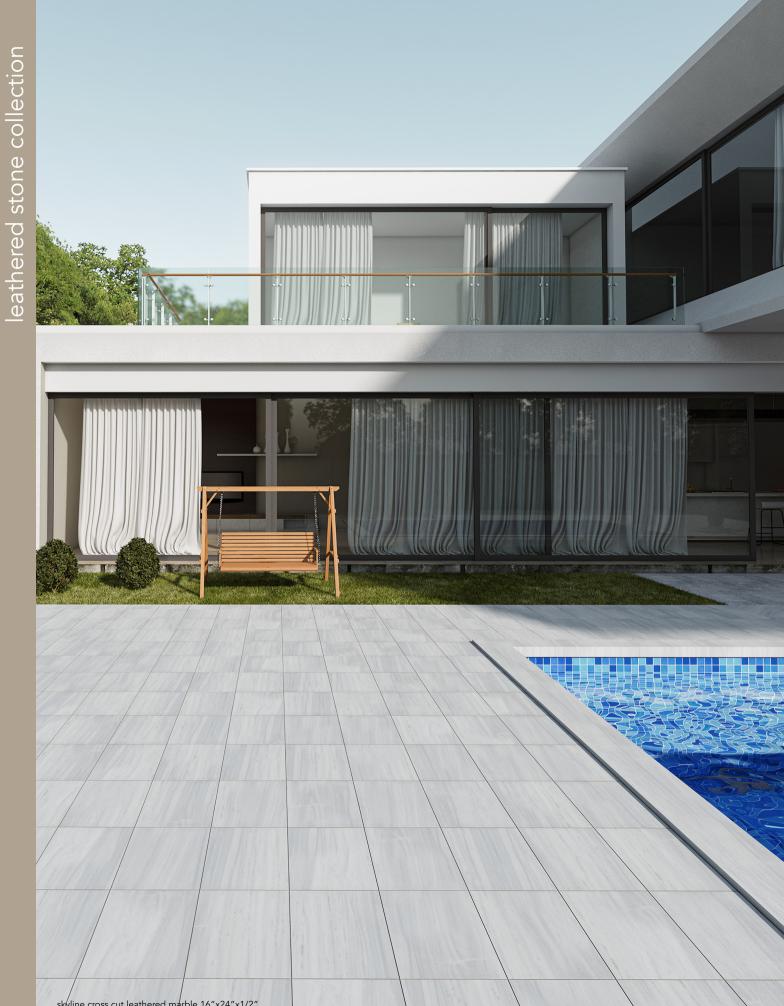

This collection brings an ancient feel to a modern space. Its unique finish is available in three of our most popular marble shades: Skyline, Diana Royal, and Fantasy White.

The process of "leathering" a stone creates a rich texture and enhances the slip resistance in flooring applications. Therefore, this collection is ideal for indoor flooring, especially in wet areas like showers. It also ensures a safer environment for households with children or elderly inhabitants, where there's a greater risk of slipping.

The Leathered Stone Tile Collection is suitable for residential and commercial floors, walls, and wet areas.

#### Usage

Residential Interior Floors / WallsCommercial Interior Floors / Walls

Shower / Walls