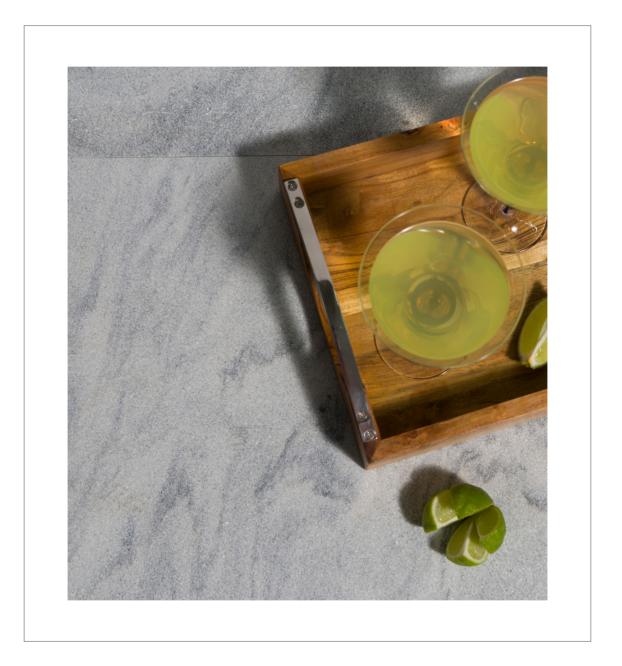

# **MARBLE** SYSTEMS

Our Leathered Stone Tile Collection evokes an authentic, natural feel with its weathered texture. These marble tiles have a more informal, intimate look than classic polished white marble.

This collection brings an ancient feel to a modern space. Its unique finish is available in three of our most popular marble shades: Skyline, Diana Royal, and Fantasy White.

The process of "leathering" a stone creates a rich texture and enhances the slip resistance in flooring applications. Therefore, this collection is ideal for indoor flooring, especially in wet areas like showers. It also ensures a safer environment for households with children or elderly inhabitants, where there's a greater risk of slipping.

The Leathered Stone Tile Collection is suitable for residential and commercial floors, walls, and wet areas.