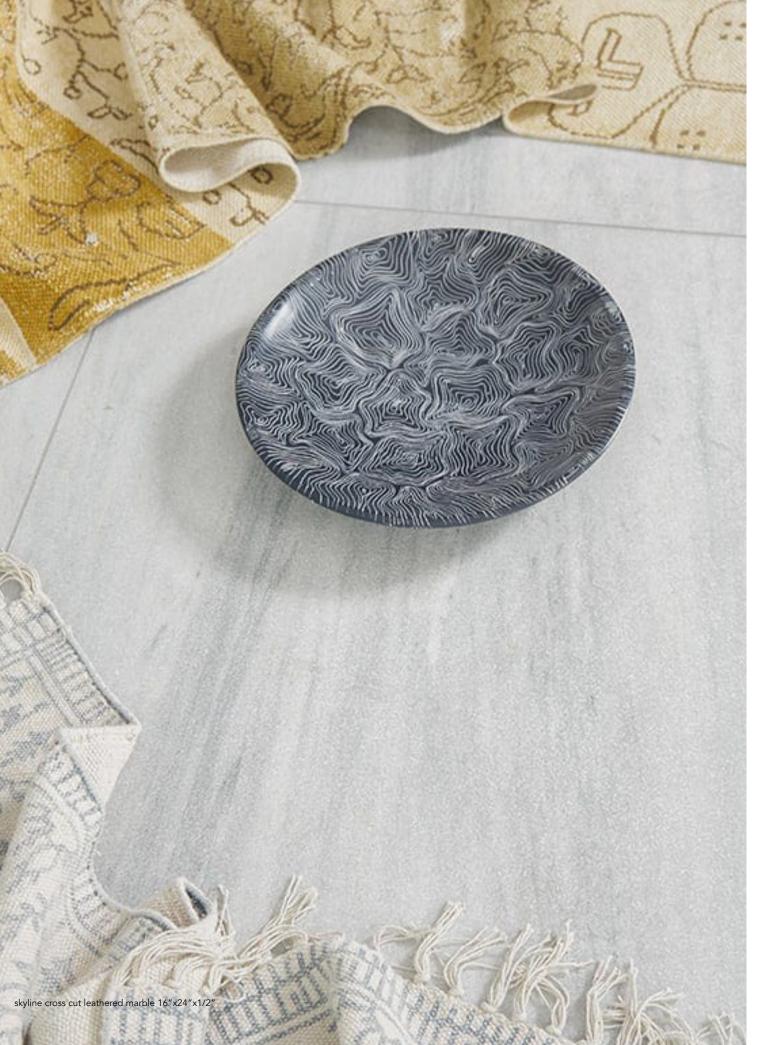

#### floor / wall tiles

TL15956 diana royal leathered marble 16"x24"x1/2"

TL20493 diana royal leathered marble 24"x36"x3/4"

TL15936 skyline cross cut leathered marble 16"x24"x1/2"

TL20573 royal cream leathered marble 24"x36"x3/4"

skyline cross cut leathered marble 16"x24"x1/2"

TL18492 fantasy white leathered marble 16"x24"x1/2"

TL15940 skyline vein cut leathered marble 16"x24"x1/2"

TL07455 skyline vein cut leathered marble 24"x36"x3/4"