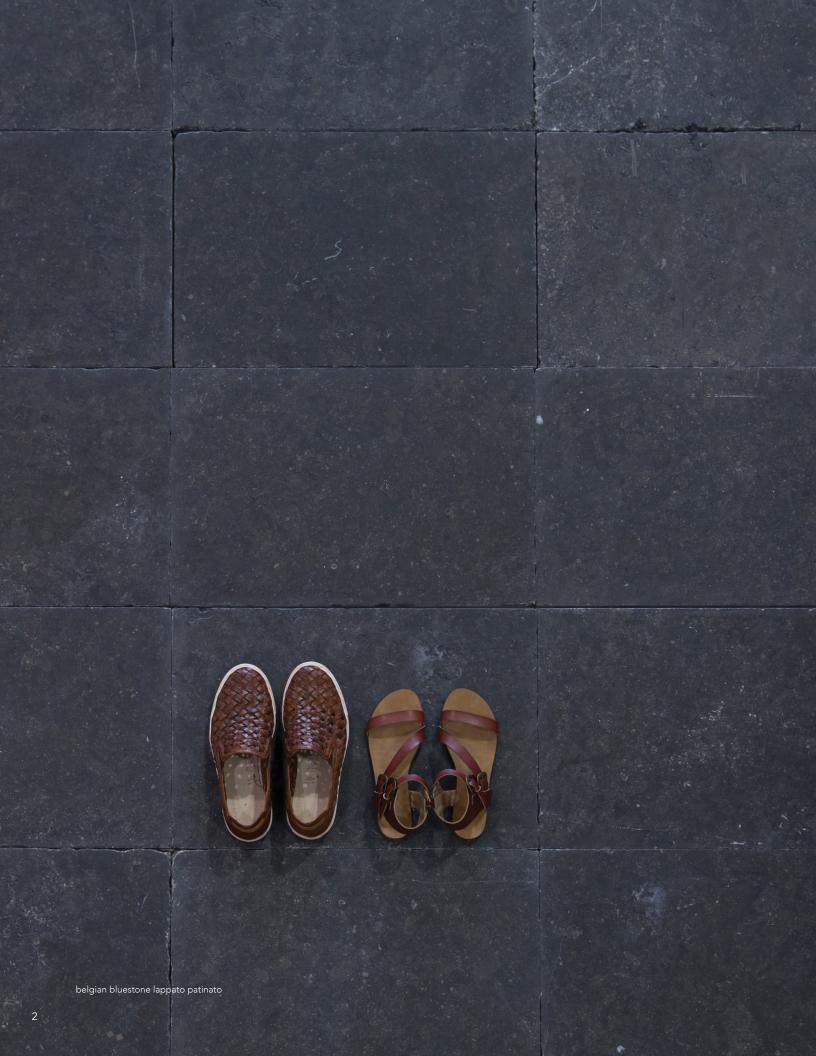

### floor / wall tiles

belgian blue TL18860 brushed chiselled 8"x16"x1/2" TL18859 brushed chiselled 16"x16"x1/2" TL18858 brushed chiselled 16"x24"x1/2" TL90896 lappato patinato 16"x24"x5/8"

TL91053 elite brun brushed & tumbled 16"x24"x5/8"