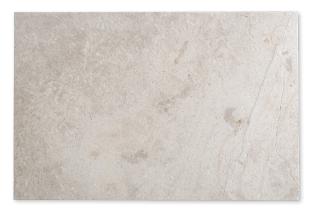

TL91155 genova brushed & tumbled tile 16"x24"x5/8"

TL91011 magny louvre brushed 16"x24"x5/8"

TL91214 beaumaniere light brushed 16"x24"x5/8"

TL91159 alexander cream brushed & tumbled tile 16"x24"x5/8"