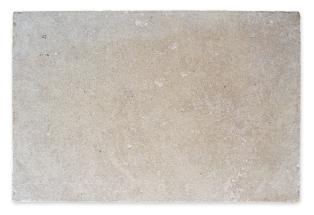

TL91155 genova brushed & tumbled tile 16"x24"x5/8"

TL91011 magny louvre brushed 16"x24"x5/8"

TL91214 beaumaniere light brushed 16"x24"x5/8"

TL91159 alexander cream brushed & tumbled tile 16"x24"x5/8"