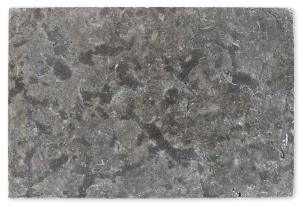

### floor / wall tiles

belgian blue TL18860 brushed chiselled 8"x16"x1/2" TL18859 brushed chiselled 16"x16"x1/2" TL18858 brushed chiselled 16"x24"x1/2" TL90896 lappato patinato 16"x24"x5/8"

TL91053 elite brun brushed & tumbled 16"x24"x5/8"