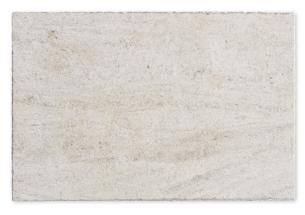

TL91155 genova brushed & tumbled tile 16"x24"x5/8"

TL91011 magny louvre brushed 16"x24"x5/8"

TL91214 beaumaniere light brushed 16"x24"x5/8"

TL91159 alexander cream brushed & tumbled tile 16"x24"x5/8"