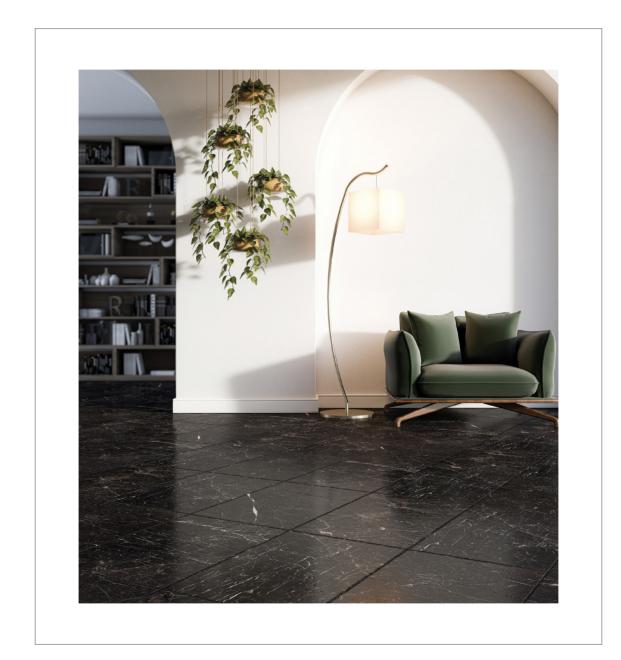

# iris black

Another addition to our collection of exotic natural stones, our Iris Black Marble exudes beauty and mystery in its pitch-black surface. For added drama, it has striking white lightning veining that will certainly make a statement.

This collection has honed and leather finishes, both of which offer a more contemporary look than classic polished black stones. The honed finish is smooth and matte. The leather finish is subtly distressed, which creates a lighter charcoal tone that's less stark against the white veins.

The Iris Black Marble Collection contains a selection of field tiles, mosaics, and moldings. It's suitable for all interior vertical, horizontal, and wet area applications.

#### Usage

- Residential Interior Floors / Walls
- Commercial Interior Floors / Walls
- Shower Floors / Walls
- Backsplash

V3 - Moderate Variation: While the colors present on a single piece of tile will be indicative of the colors to be expected on the other tiles,the number of colors on each piece may vary significantly.For example "that little bit of color" on piece of tile may be the primary color on the next piece.