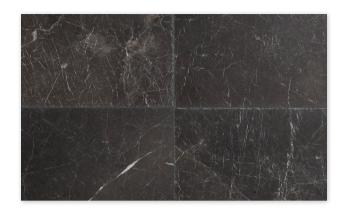

### floor / wall tiles

iris black brushed chiselled marble available sizes

TL18138 8"x8"x1/2" brushed chiselled
TL18137 16"x16"x1/2" brushed chiselled
TL18139 16"x24"x1/2" brushed chiselled

iris black honed sealed marble

available sizes

TL19225 3"x12"x1/2" honed sealed
TL19268 12"x24"x1/2" honed sealed

TL19226 iris black leather 3"x12"x1/2"