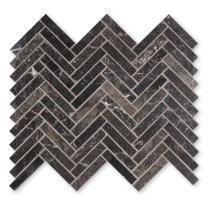

#### floor / wall tiles

MS02002 iris black honed sl 2" mosaic hexagon 10 3/8"x12"x3/8" sheets 0.86 sqft/pcs

MS02005 iris black leather herringbone 5/8"x3" mosaic 12 1/8"x13 3/8"x3/8" sheets 0.90 sqft/pcs

MS02003 iris black honed sl herringbone 5/8"x3" mosaic 12 1/8"x13 3/8"x3/8" sheets 0.90 sqft/pcs

MS02006 iris black textured 2"x2" straight joint mosaic 12"x12"x3/8" sheets 1.00 sqft/pcs

MS02004 braided hexagon iris black honed & snow white honed 9 11/16"x16 7/16"x3/8" sheets 1.10 sqft/pcs