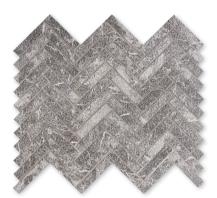

MS02003 iris black honed sl herringbone 5/8"x3" mosaic 12 1/8"x13 3/8"x3/8" sheets 0.90 sqft/pcs

MS02006 iris black textured 2"x2" straight joint mosaic 12"x12"x3/8" sheets 1.00 sqft/pcs

MS02004 braided hexagon iris black honed & snow white honed 9 11/16"x16 7/16"x3/8" sheets 1.10 sqft/pcs