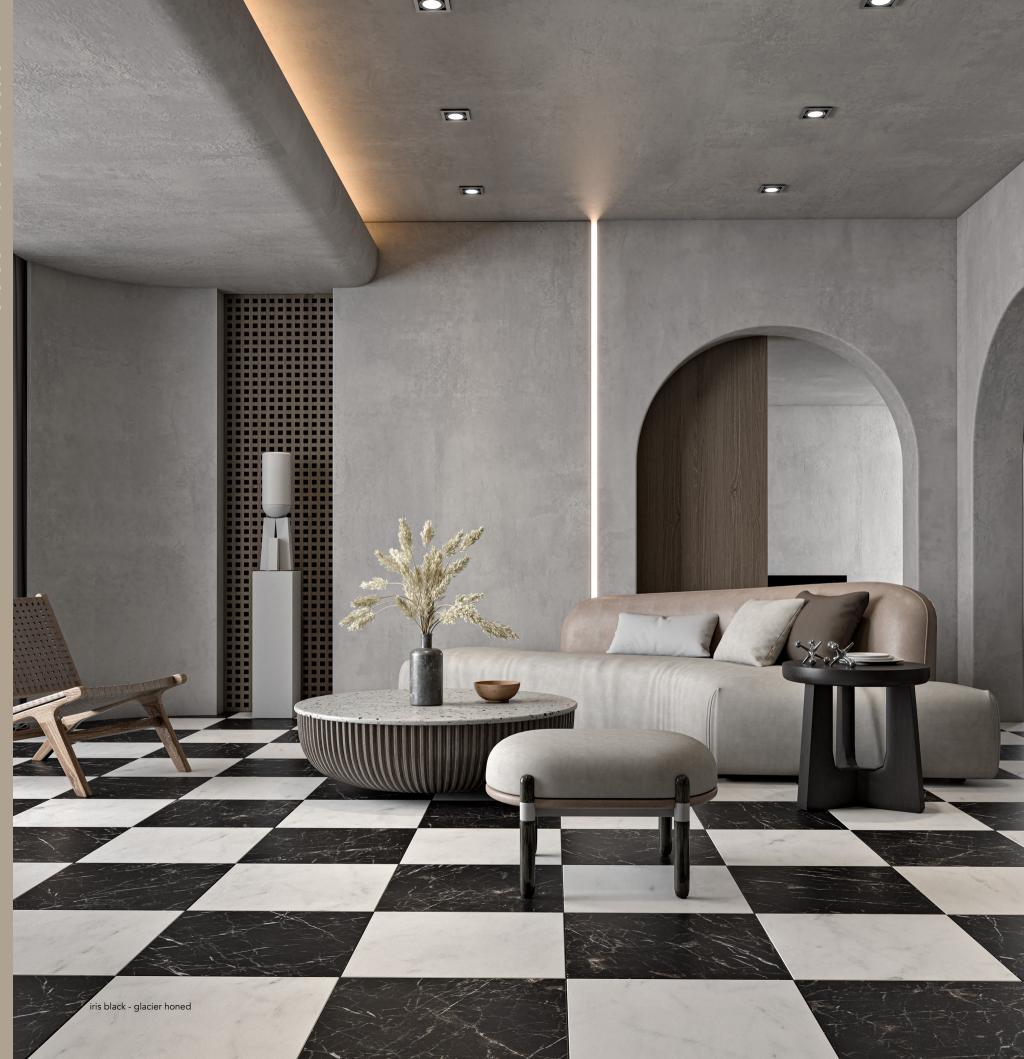

# iris black

Another addition to our collection of exotic natural stones, our Iris Black Marble exudes beauty and mystery in its pitch-black surface. For added drama, it has striking white lightning veining that will certainly make a statement.

This collection has honed and leather finishes, both of which offer a more contemporary look than classic polished black stones. The honed finish is smooth and matte. The leather finish is subtly distressed, which creates a lighter charcoal tone that's less stark against the white veins.

The Iris Black Marble Collection contains a selection of field tiles, mosaics, and moldings. It's suitable for all interior vertical, horizontal, and wet area applications.