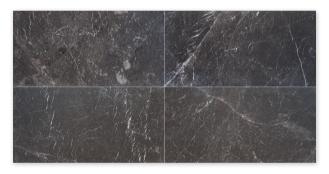

### floor / wall tiles

iris black brushed chiselled marble available sizes

TL18138 8"x8"x1/2" brushed chiselled
TL18137 16"x16"x1/2" brushed chiselled
TL18139 16"x24"x1/2" brushed chiselled

iris black honed sealed marble

available sizes

TL19225 3"x12"x1/2" honed sealed
TL19268 12"x24"x1/2" honed sealed

TL19226 iris black leather 3"x12"x1/2"