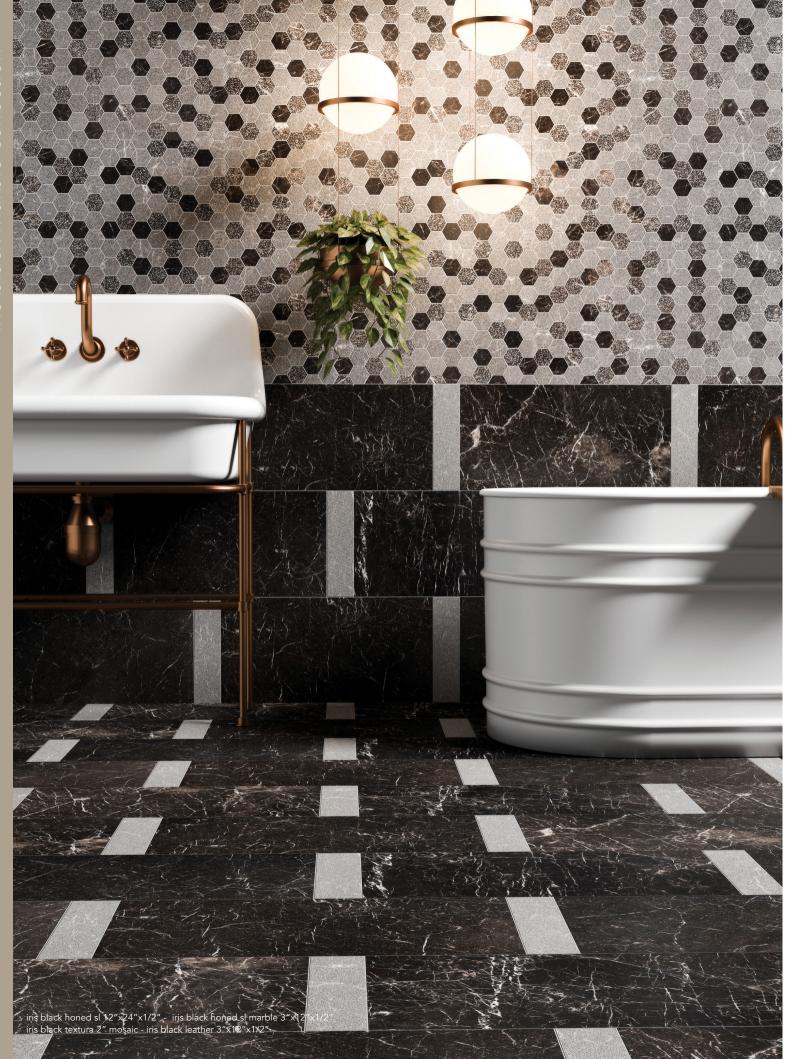

This collection has honed and leather finishes, both of which offer a more contemporary look than classic polished black stones. The honed finish is smooth and matte. The leather finish is subtly distressed, which creates a lighter charcoal tone that's less stark against the white veins.

The Iris Black Marble Collection contains a selection of field tiles, mosaics, and moldings. It's suitable for all interior vertical, horizontal, and wet area applications.

available sizes

TL19225 3"x12"x1/2" honed sealed
TL19268 12"x24"x1/2" honed sealed

TL19226 iris black leather 3"x12"x1/2"

#### floor / wall tiles

MS02002 iris black honed sl 2" mosaic hexagon 10 3/8"x12"x3/8" sheets 0.86 sqft/pcs

MS02005 iris black leather herringbone 5/8"x3" mosaic 12 1/8"x13 3/8"x3/8" sheets 0.90 sqft/pcs

MS02003 iris black honed sl herringbone 5/8"x3" mosaic 12 1/8"x13 3/8"x3/8" sheets 0.90 sqft/pcs

MS02006 iris black textured 2"x2" straight joint mosaic 12"x12"x3/8" sheets 1.00 sqft/pcs

MS02004 braided hexagon iris black honed & snow white honed 9 11/16"x16 7/16"x3/8" sheets 1.10 sqft/pcs

MS02007 iris black textured 2" mosaic hexagon 10 3/8"x12"x3/8" sheets 0.86 sqft/pcs