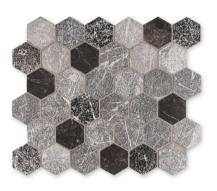

#### floor / wall tiles

MS02002 iris black honed sl 2" mosaic hexagon 10 3/8"x12"x3/8" sheets 0.86 sqft/pcs

MS02005 iris black leather herringbone 5/8"x3" mosaic 12 1/8"x13 3/8"x3/8" sheets 0.90 sqft/pcs

MS02007 iris black textured 2" mosaic hexagon 10 3/8"x12"x3/8" sheets 0.86 sqft/pcs