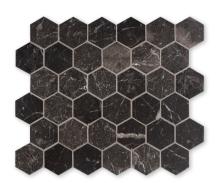

#### floor / wall tiles

MS02002 iris black honed sl 2" mosaic hexagon 10 3/8"x12"x3/8" sheets 0.86 sqft/pcs

MS02005 iris black leather herringbone 5/8"x3" mosaic 12 1/8"x13 3/8"x3/8" sheets 0.90 sqft/pcs