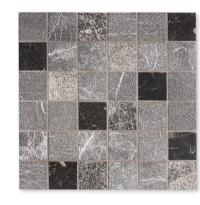

MS02003 iris black honed sl herringbone 5/8"x3" mosaic 12 1/8"x13 3/8"x3/8" sheets 0.90 sqft/pcs

MS02006 iris black textured 2"x2" straight joint mosaic 12"x12"x3/8" sheets 1.00 sqft/pcs

MS02004 braided hexagon iris black honed & snow white honed 9 11/16"x16 7/16"x3/8" sheets 1.10 sqft/pcs