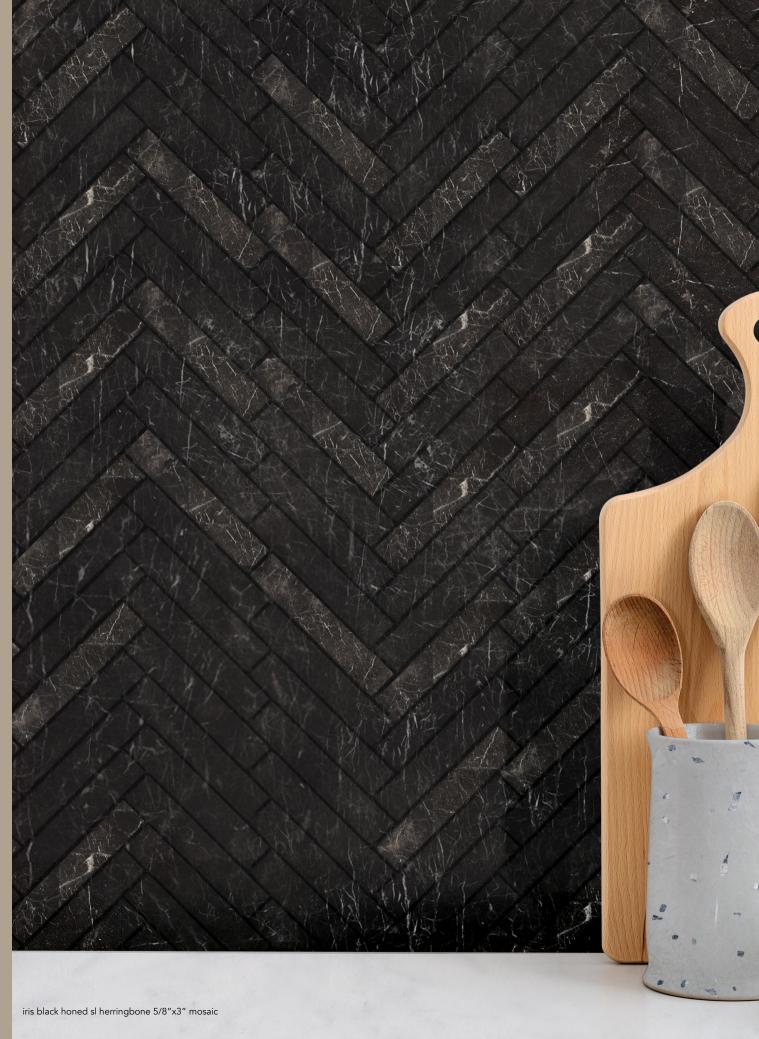

MS02003 iris black honed sl herringbone 5/8"x3" mosaic 12 1/8"x13 3/8"x3/8" sheets 0.90 sqft/pcs

MS02006 iris black textured 2"x2" straight joint mosaic 12"x12"x3/8" sheets 1.00 sqft/pcs

MS02004 braided hexagon iris black honed & snow white honed 9 11/16"x16 7/16"x3/8" sheets 1.10 sqft/pcs