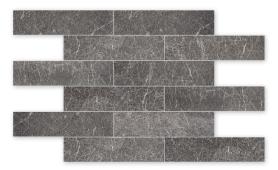

#### floor / wall tiles

MS02002 iris black honed sl 2" mosaic hexagon 10 3/8"x12"x3/8" sheets 0.86 sqft/pcs

MS02005 iris black leather herringbone 5/8"x3" mosaic 12 1/8"x13 3/8"x3/8" sheets 0.90 sqft/pcs

MS02003 iris black honed sl herringbone 5/8"x3" mosaic 12 1/8"x13 3/8"x3/8" sheets 0.90 sqft/pcs

MS02006 iris black textured 2"x2" straight joint mosaic 12"x12"x3/8" sheets 1.00 sqft/pcs

MS02004 braided hexagon iris black honed & snow white honed 9 11/16"x16 7/16"x3/8" sheets 1.10 sqft/pcs