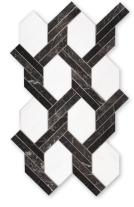

MS02003 iris black honed sl herringbone 5/8"x3" mosaic 12 1/8"x13 3/8"x3/8" sheets 0.90 sqft/pcs

MS02006 iris black textured 2"x2" straight joint mosaic 12"x12"x3/8" sheets 1.00 sqft/pcs

MS02004 braided hexagon iris black honed & snow white honed 9 11/16"x16 7/16"x3/8" sheets 1.10 sqft/pcs