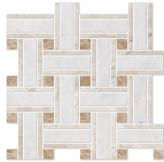

#### mosaics

MS01668 iceberg polished hexagon 2" 10 3/8"x12"x3/8"sheets 0.86 sqft/pcs

MS01669 iceberg polished 1"x2" herringbone mosaic 12 1/8"x13 3/8"x3/8" sheets 0.90 sqft/pcs

MS01670 iceberg polished staggered mosaic 5/8"x 3" 12"x12"x3/8" sheets 1.00 sqft/pcs

MS02301 iceberg honed herringbone 1"x2" 12 1/8"x13 3/8"x3/8" sheets 1.00 sqft/pcs

MS02118 iceberg honed herringbone 5/8"x3" 12"x12"x3/8" sheets 1.00 sqft/pcs

MS02293 iceberg honed hexagon 1" 11 5/8"x12"x3/8" sheets 1.00 sqft/pcs

MS02119 iceberg honed hexagon 2" 10 3/8"x12"x3/8"sheets 0.86 sqft/pcs

MS02314 iceberg honed 1x1 12"x12"x3/8" sheets 1.00 sqft/pcs

MS02319 iceberg honed 2"x2" 12"x12"x3/8" sheets 1.00 sqft/pcs

MS90821 iceberg honed straight joint 5/8"x3" 12"x12"x3/8" sheets 1.00 sqft/pcs