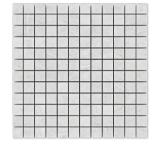

#### mosaics

MS01668 iceberg polished hexagon 2" 10 3/8"x12"x3/8"sheets 0.86 sqft/pcs

MS01669 iceberg polished 1"x2" herringbone mosaic 12 1/8"x13 3/8"x3/8" sheets 0.90 sqft/pcs

MS01670 iceberg polished staggered mosaic 5/8"x 3" 12"x12"x3/8" sheets 1.00 sqft/pcs

MS02119 iceberg honed hexagon 2" 10 3/8"x12"x3/8"sheets 0.86 sqft/pcs

MS02314 iceberg honed 1x1 12"x12"x3/8" sheets 1.00 sqft/pcs

MS02319 iceberg honed 2"x2" 12"x12"x3/8" sheets 1.00 sqft/pcs

MS90821 iceberg honed straight joint 5/8"x3" 12"x12"x3/8" sheets 1.00 sqft/pcs