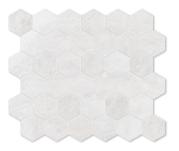

#### mosaics

MS01668 iceberg polished hexagon 2" 10 3/8"x12"x3/8"sheets 0.86 sqft/pcs

MS01669 iceberg polished 1"x2" herringbone mosaic 12 1/8"x13 3/8"x3/8" sheets 0.90 sqft/pcs

MS01670 iceberg polished staggered mosaic 5/8"x 3" 12"x12"x3/8" sheets 1.00 sqft/pcs

MS02119 iceberg honed hexagon 2" 10 3/8"x12"x3/8"sheets 0.86 sqft/pcs

MS02314 iceberg honed 1x1 12"x12"x3/8" sheets 1.00 sqft/pcs

MS02319 iceberg honed 2"x2" 12"x12"x3/8" sheets 1.00 sqft/pcs

MS90821 iceberg honed straight joint 5/8"x3" 12"x12"x3/8" sheets 1.00 sqft/pcs