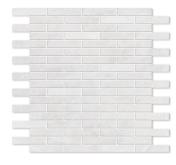

#### mosaics

MS01668 iceberg polished hexagon 2" 10 3/8"x12"x3/8"sheets 0.86 sqft/pcs

MS01669 iceberg polished 1"x2" herringbone mosaic 12 1/8"x13 3/8"x3/8" sheets 0.90 sqft/pcs

MS01670 iceberg polished staggered mosaic 5/8"x 3" 12"x12"x3/8" sheets 1.00 sqft/pcs

MS02119 iceberg honed hexagon 2" 10 3/8"x12"x3/8"sheets 0.86 sqft/pcs

MS02314 iceberg honed 1x1 12"x12"x3/8" sheets 1.00 sqft/pcs

MS02319 iceberg honed 2"x2" 12"x12"x3/8" sheets 1.00 sqft/pcs

MS90821 iceberg honed straight joint 5/8"x3" 12"x12"x3/8" sheets 1.00 sqft/pcs