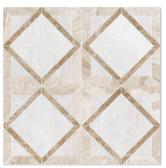

#### mosaics

MS01675 devon iceberg polished - avenza honed allure polished 12 1/2"x12 1/2"x3/8" sheets 1.08 sqft/pcs

MS01676 iceberg polished - avenza honed allure polished 13 9/16"x13 9/16"x3/8" sheets 1.27 sqft/pcs

MS01677 iceberg polished - allure polished 12 3/8"x12 3/8"x3/8" sheets 1.06 sqft/pcs

MS01678 iceberg polished - allure polished 11 15/16"x11 15/16"x3/8"sheets 0.98 sqft/pcs

MS01672 iceberg polished - diana royal polished paradise polished 13 9/16"x13 9/16"x3/8" sheets 1.27 sqft/pcs

MS01673 iceberg polished diana royal polished 12 3/8"x12 3/8"x3/8" sheets 1.06 sqft/pcs

iceberg polished - diana royal polished paradise polished large lattice 12"x12"x3/8" sheets 1.00 sqft/pcs

MS01671 iceberg polished - diana royal polished paradise polished 12 1/2"x12 1/2"x3/8" sheets 1.08 sqft/pcs