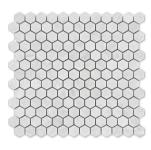

#### mosaics

MS01668 iceberg polished hexagon 2" 10 3/8"x12"x3/8"sheets 0.86 sqft/pcs

MS01669 iceberg polished 1"x2" herringbone mosaic 12 1/8"x13 3/8"x3/8" sheets 0.90 sqft/pcs

MS01670 iceberg polished staggered mosaic 5/8"x 3" 12"x12"x3/8" sheets 1.00 sqft/pcs