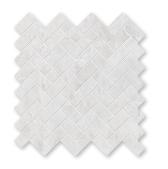

#### mosaics

MS01668 iceberg polished hexagon 2" 10 3/8"x12"x3/8"sheets 0.86 sqft/pcs

MS01669 iceberg polished 1"x2" herringbone mosaic 12 1/8"x13 3/8"x3/8" sheets 0.90 sqft/pcs

MS01670 iceberg polished staggered mosaic 5/8"x 3" 12"x12"x3/8" sheets 1.00 sqft/pcs

MS02301 iceberg honed herringbone 1"x2" 12 1/8"x13 3/8"x3/8" sheets 1.00 sqft/pcs

MS02118 iceberg honed herringbone 5/8"x3" 12"x12"x3/8" sheets 1.00 sqft/pcs

MS02293 iceberg honed hexagon 1" 11 5/8"x12"x3/8" sheets 1.00 sqft/pcs