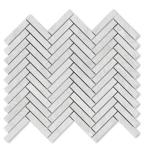

MS02301 iceberg honed herringbone 1"x2" 12 1/8"x13 3/8"x3/8" sheets 1.00 sqft/pcs

MS02118 iceberg honed herringbone 5/8"x3" 12"x12"x3/8" sheets 1.00 sqft/pcs

MS02293 iceberg honed hexagon 1" 11 5/8"x12"x3/8" sheets 1.00 sqft/pcs