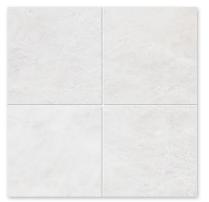

# iceberg

Our Iceberg Marble Tile Collection is the ideal clean slate on which to craft your next project. With a brilliant white hue that evokes early-morning frost, this selection of marble is simultaneously striking and harmonious.

#### iceberg polished marble

#### available sizes

TL18091 2 3/4"x5 1/2"x3/8" polished TL18092 12"x12"x3/8" polished TL18093 12"x24"x1/2" polished TL18094 24"x24"x3/4" polished TL18095 18"x18"x1/2" polished 24"x24"x1/2" polished TL18603 2 3/4"x5 1/2"x3/8" honed TL18096 TL18097 12"x12"x3/8" honed TL18098 12"x24"x1/2" honed TL18100 18"x18"x1/2" honed polished slab random 3/4" SL11384 polished slab random 1 1/4" SL11385