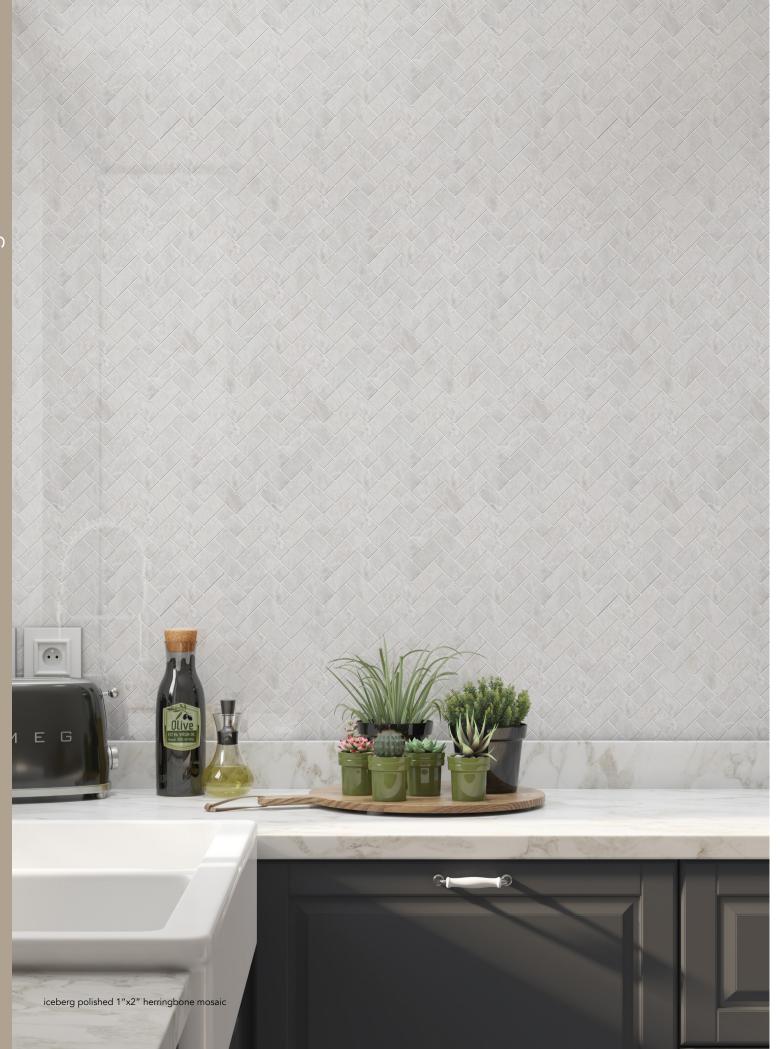

# iceberg

Our Iceberg Marble Tile Collection is the ideal clean slate on which to craft your next project. With a brilliant white hue that evokes early-morning frost, this selection of marble is simultaneously striking and harmonious.

This collection has a range of tiles, mosaics, and moldings. There are many size options and 12 exciting mosaic patterns available. The mosaics include patterns of monochromatic white or eclectic white-blue and white-gold combinations.

#### mosaics

MS01668 iceberg polished hexagon 2" 10 3/8"x12"x3/8"sheets 0.86 sqft/pcs

MS01669 iceberg polished 1"x2" herringbone mosaic 12 1/8"x13 3/8"x3/8" sheets 0.90 sqft/pcs

MS01670 iceberg polished staggered mosaic 5/8"x 3" 12"x12"x3/8" sheets 1.00 sqft/pcs