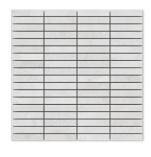

#### mosaics

MS01668 iceberg polished hexagon 2" 10 3/8"x12"x3/8"sheets 0.86 sqft/pcs

MS01669 iceberg polished 1"x2" herringbone mosaic 12 1/8"x13 3/8"x3/8" sheets 0.90 sqft/pcs

MS01670 iceberg polished staggered mosaic 5/8"x 3" 12"x12"x3/8" sheets 1.00 sqft/pcs

MS02301 iceberg honed herringbone 1"x2" 12 1/8"x13 3/8"x3/8" sheets 1.00 sqft/pcs

MS02118 iceberg honed herringbone 5/8"x3" 12"x12"x3/8" sheets 1.00 sqft/pcs

MS02293 iceberg honed hexagon 1" 11 5/8"x12"x3/8" sheets 1.00 sqft/pcs