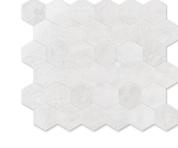

MS02119 iceberg honed hexagon 2" 10 3/8"x12"x3/8"sheets 0.86 sqft/pcs

MS02314 iceberg honed 1x1 12"x12"x3/8" sheets 1.00 sqft/pcs

MS02319 iceberg honed 2"x2" 12"x12"x3/8" sheets 1.00 sqft/pcs

MS90821 iceberg honed straight joint 5/8"x3" 12"x12"x3/8" sheets 1.00 sqft/pcs