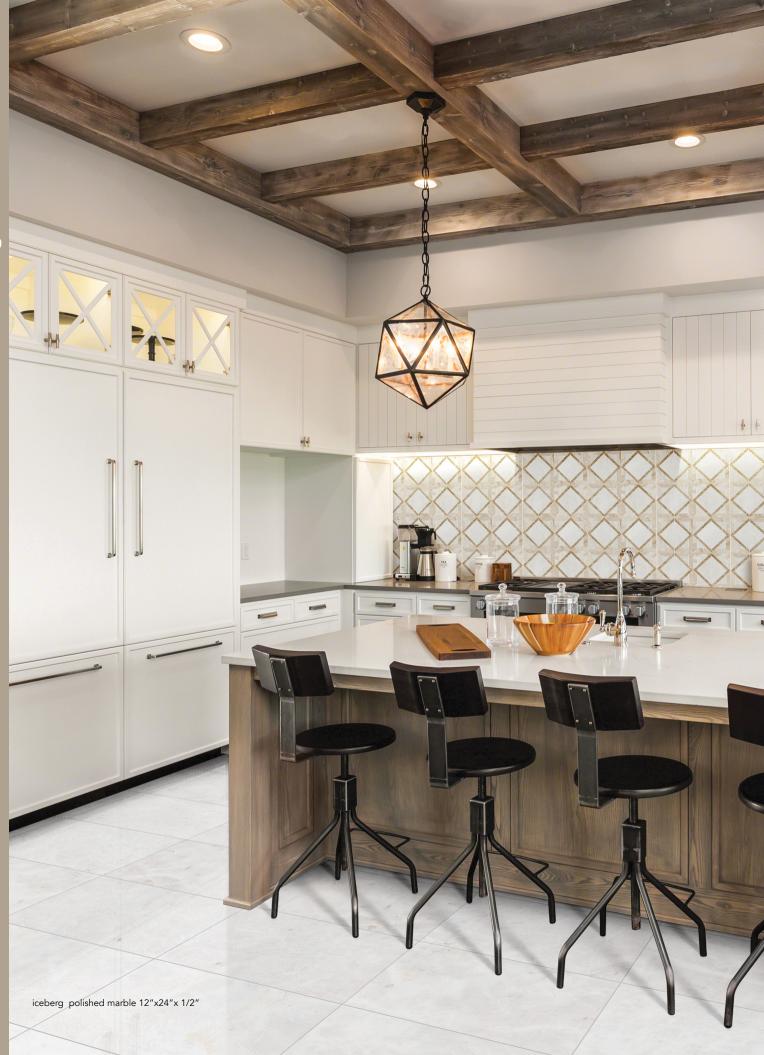

# iceberg

Our Iceberg Marble Tile Collection is the ideal clean slate on which to craft your next project. With a brilliant white hue that evokes early-morning frost, this selection of marble is simultaneously striking and harmonious.

Due to its hard-wearing characteristics, this marble offers outstanding durability, making it perfect for high-traffic interior spaces. The Iceberg Marble Tile Collection is a perfect choice for any residential or commercial design project.

### floor / wall tiles

#### iceberg polished marble