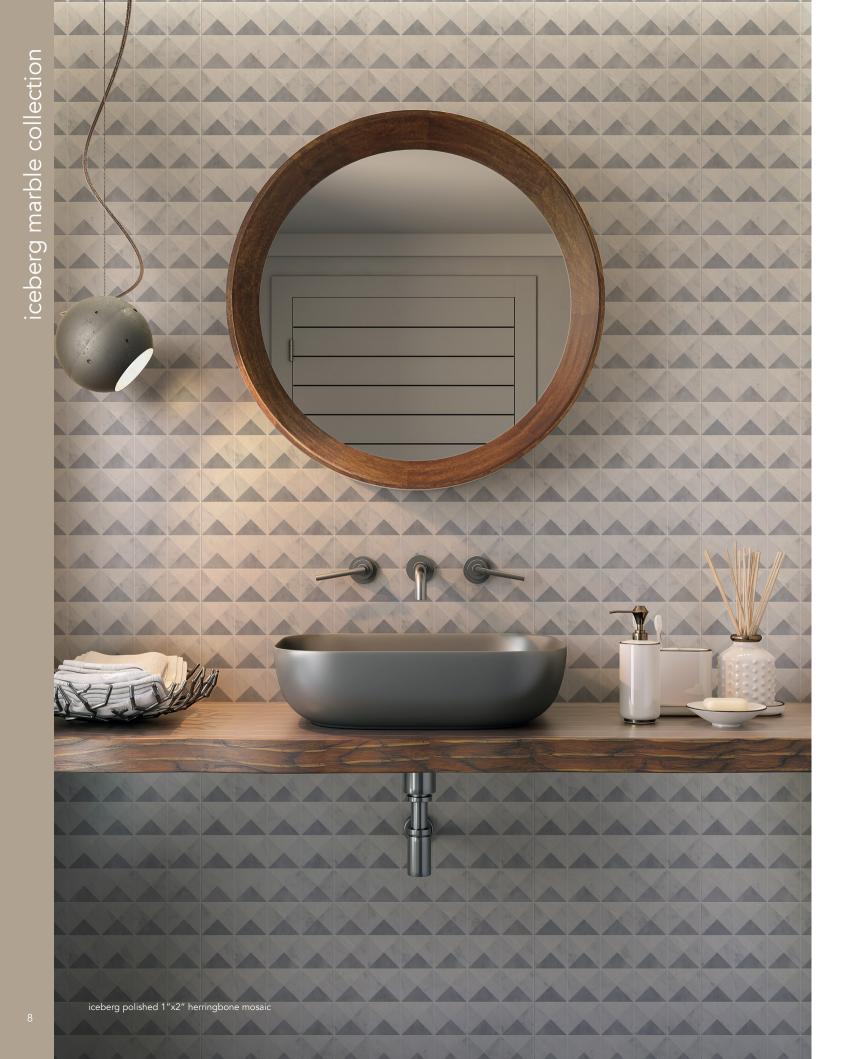

#### mosaics

MS01668 iceberg polished hexagon 2" 10 3/8"x12"x3/8"sheets 0.86 sqft/pcs

MS01669 iceberg polished 1"x2" herringbone mosaic 12 1/8"x13 3/8"x3/8" sheets 0.90 sqft/pcs

MS01670 iceberg polished staggered mosaic 5/8"x 3" 12"x12"x3/8" sheets 1.00 sqft/pcs