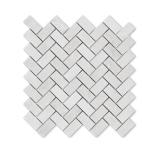

#### mosaics

MS01668 iceberg polished hexagon 2" 10 3/8"x12"x3/8"sheets 0.86 sqft/pcs

MS01669 iceberg polished 1"x2" herringbone mosaic 12 1/8"x13 3/8"x3/8" sheets 0.90 sqft/pcs

MS01670 iceberg polished staggered mosaic 5/8"x 3" 12"x12"x3/8" sheets 1.00 sqft/pcs