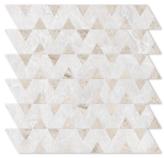

#### mosaics

MS01668 iceberg polished hexagon 2" 10 3/8"x12"x3/8"sheets 0.86 sqft/pcs

MS01669 iceberg polished 1"x2" herringbone mosaic 12 1/8"x13 3/8"x3/8" sheets 0.90 sqft/pcs

MS01670 iceberg polished staggered mosaic 5/8"x 3" 12"x12"x3/8" sheets 1.00 sqft/pcs

MS02301 iceberg honed herringbone 1"x2" 12 1/8"x13 3/8"x3/8" sheets 1.00 sqft/pcs

MS02118 iceberg honed herringbone 5/8"x3" 12"x12"x3/8" sheets 1.00 sqft/pcs

MS02293 iceberg honed hexagon 1" 11 5/8"x12"x3/8" sheets 1.00 sqft/pcs

MS02119 iceberg honed hexagon 2" 10 3/8"x12"x3/8"sheets 0.86 sqft/pcs

MS02314 iceberg honed 1x1 12"x12"x3/8" sheets 1.00 sqft/pcs

MS02319 iceberg honed 2"x2" 12"x12"x3/8" sheets 1.00 sqft/pcs

MS90821 iceberg honed straight joint 5/8"x3" 12"x12"x3/8" sheets 1.00 sqft/pcs