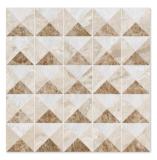

#### mosaics

MS01675 devon iceberg polished - avenza honed allure polished 12 1/2"x12 1/2"x3/8" sheets 1.08 sqft/pcs

MS01676 iceberg polished - avenza honed allure polished 13 9/16"x13 9/16"x3/8" sheets 1.27 sqft/pcs

MS01677 iceberg polished - allure polished 12 3/8"x12 3/8"x3/8" sheets 1.06 sqft/pcs

MS01678 iceberg polished - allure polished 11 15/16"x11 15/16"x3/8"sheets 0.98 sqft/pcs

MS01672 iceberg polished - diana royal polished paradise polished 13 9/16"x13 9/16"x3/8" sheets 1.27 sqft/pcs

MS01673 iceberg polished diana royal polished 12 3/8"x12 3/8"x3/8" sheets 1.06 sqft/pcs

iceberg polished - diana royal polished paradise polished large lattice 12"x12"x3/8" sheets 1.00 sqft/pcs

MS01671 iceberg polished - diana royal polished paradise polished 12 1/2"x12 1/2"x3/8" sheets 1.08 sqft/pcs