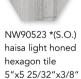

### decorative components

0.15 sqft/pcs

NW90619 \*(S.O.) haisa light honed arabesquette tile 6"x8 1/4"x3/8" 0.115 sqft/pcs

NW90219 \*(S.O.) haisa light honed san felipe tile 8"x9 3/4"x3/8" 0.38 sqft/pcs

NW90040 \*(S.O.) haisa light honed gothic arabesque tile 4 7/8"x8 13/16"x3/8" 0.18 sqft/pcs