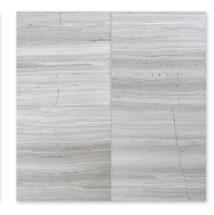

#### available tiles

TL90651 4"x12"x3/8" TL90649 12"x12"x3/8" TL90650 12"x24"x3/8"

SL10456 slab nominal 3/4"(18 mm)