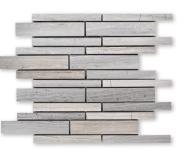

#### mosaics

MS90102 haisa light honed staggered mosaic 9"x12"x3/8" sheets 0.75 sqft/pcs