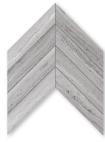

NW90447 \*(S.O.) haisa light honed large picket tile 6"x12"x3/8" 0.38 sqft/pcs

NW90695 \*(S.O.) haisa light honed chevron 13"x10"x3/8" sheets 0.90 sqft/pcs

 $^\star\!(S.O.)$  : Special Order. Lead times may vary 3-5 weeks depending on product.