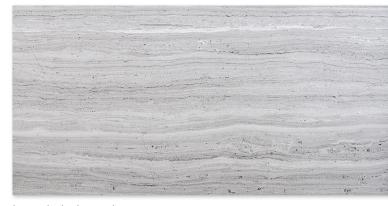

#### haisa light honed

#### available tiles

TL90651 4"x12"x3/8" TL90649 12"x12"x3/8" TL90650 12"x24"x3/8"

SL10456 slab nominal 3/4"(18 mm)