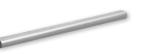

## moldings

ML90066 haisa light honed andorra molding 2"x12"x1"

ML90067 haisa light honed pencil liner molding 1/2"x12"x11/16"