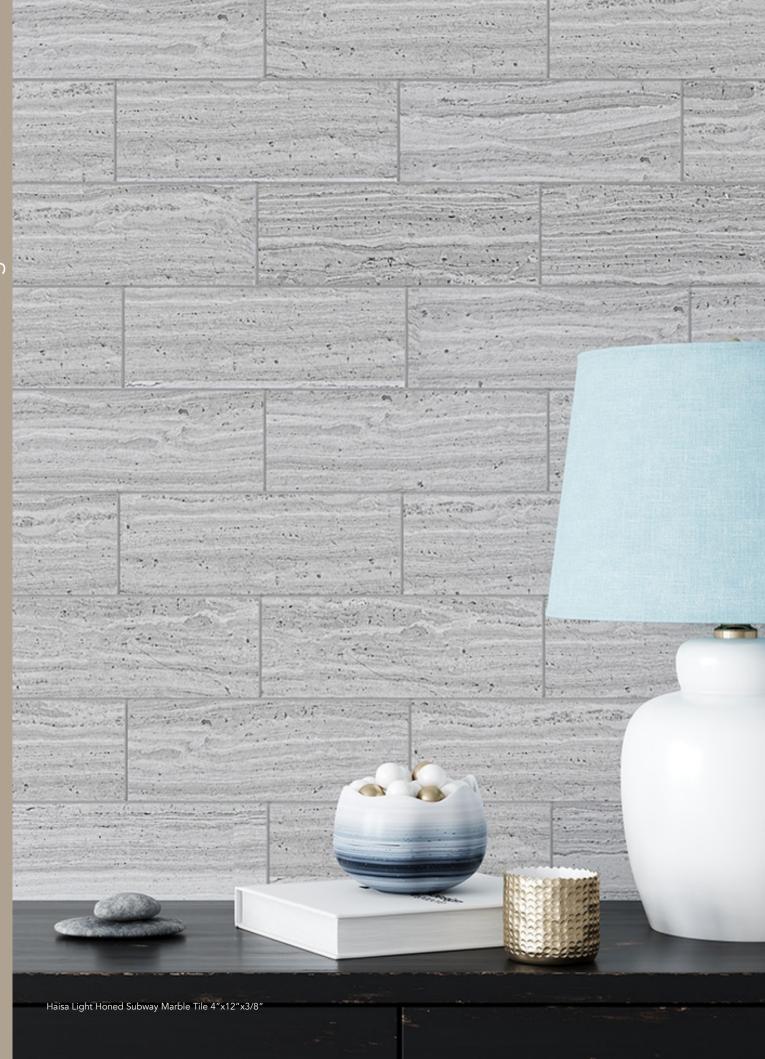

# haisa light

The Haisa Light Marble Tile Collection has a light grey striped finish that's both subtle and complex. It's perfect for adding depth and variation to modern monochromatic designs or pacifying vibrant multi-colored configurations.

This collection comes in a range of tiles, slabs, mosaics, and moldings. They include precision-cut sizes, artfully-crafted mosaics, and 3-dimensional moldings for a rich finishing touch.

For a cohesive, stylish look, we recommend matching your bathroom flooring with the vanity surface by using the same marble. A coordinated look transmits precision, cleanliness, and minimalism. With slab, tile, and mosaic options, this collection allows for exact perfection.

### Usage

- Residential Interior Floors / Walls
- Commercial Interior Floors / Walls
- Shower Floors / Walls
- Backsplash

V2 - Slight Variation: Clearly distinguishable differences in texture and/or pattern within similar colors.