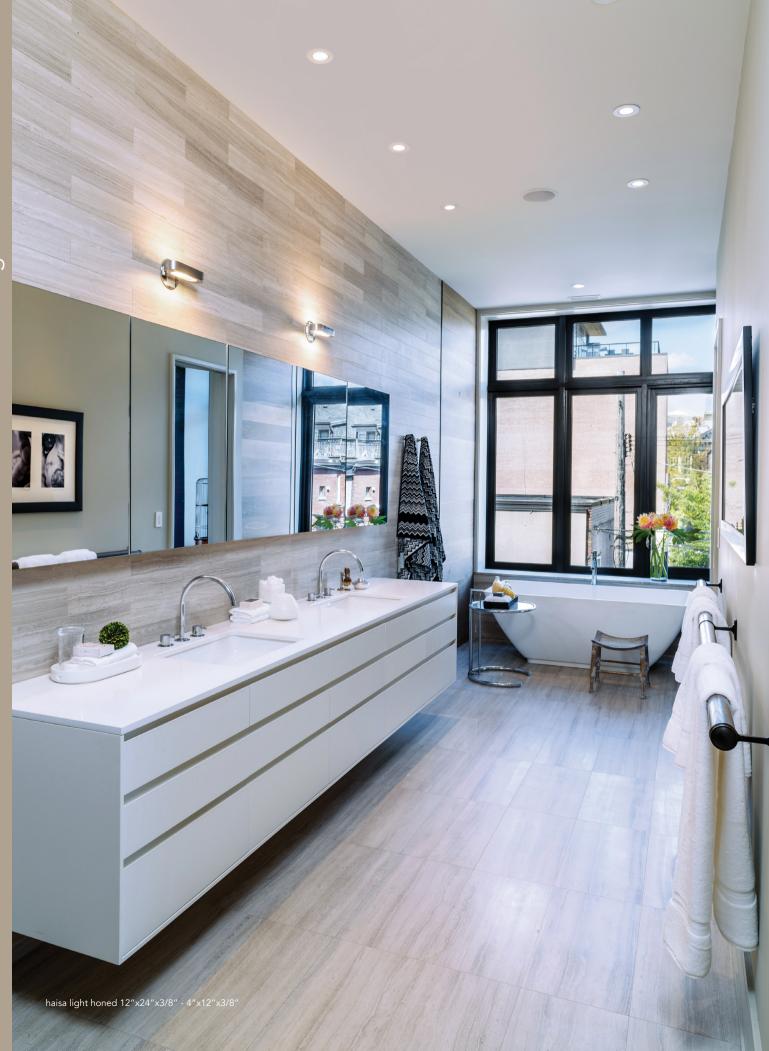

This collection comes in a range of tiles, slabs, mosaics, and moldings. They include precision-cut sizes, artfully-crafted mosaics, and 3-dimensional moldings for a rich finishing touch.

For a cohesive, stylish look, we recommend matching your bathroom flooring with the vanity surface by using the same marble. A coordinated look transmits precision, cleanliness, and minimalism. With slab, tile, and mosaic options, this collection allows for exact perfection.

The Haisa Light Marble Tile Collection is ideal for coordinated floor and wall applications in both residential and commercial settings. Both traditional and contemporary, this is a stone for all ages.

### Usage

- Residential Interior Floors / Walls
- Commercial Interior Floors / Walls
- Shower Floors / Walls
- Backsplash

V2 - Slight Variation: Clearly distinguishable differences in texture and/or pattern within similar colors.