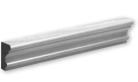

## moldings

ML90066 haisa light honed andorra molding 2"x12"x1"

ML90067 haisa light honed pencil liner molding 1/2"x12"x11/16"