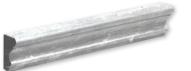

#### moldings

ML90162 haisa blue honed andorra 2"x12"x1"

ML90161 haisa blue honed pencil liner 1/2"x12"x11/16"

<sup>\*\*</sup> this color is available in various decorative tile sizes, special order basis. See dimensions collections for available sizes and shapes