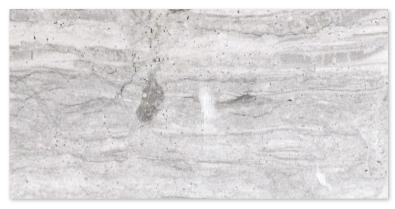

## haisa blue

The Haisa Blue Marble Collection has a subtle blue-gray striped finish that offers a unique texture to any design. Both stylish and elegant, it's perfect for chic, contemporary interiors.

The remarkable soft blue tone of this stone makes it stand out from other marble tiles. It exudes creativity while still retaining the classic appeal of marble.

This collection comes in tiles, slabs, and mosaics. As with any natural stone collection, each piece might vary in color or shade. This uniqueness makes every piece one-of-a-kind, with no two pieces alike. It's the perfect way to make your space stand out with a special piece of natural stone.