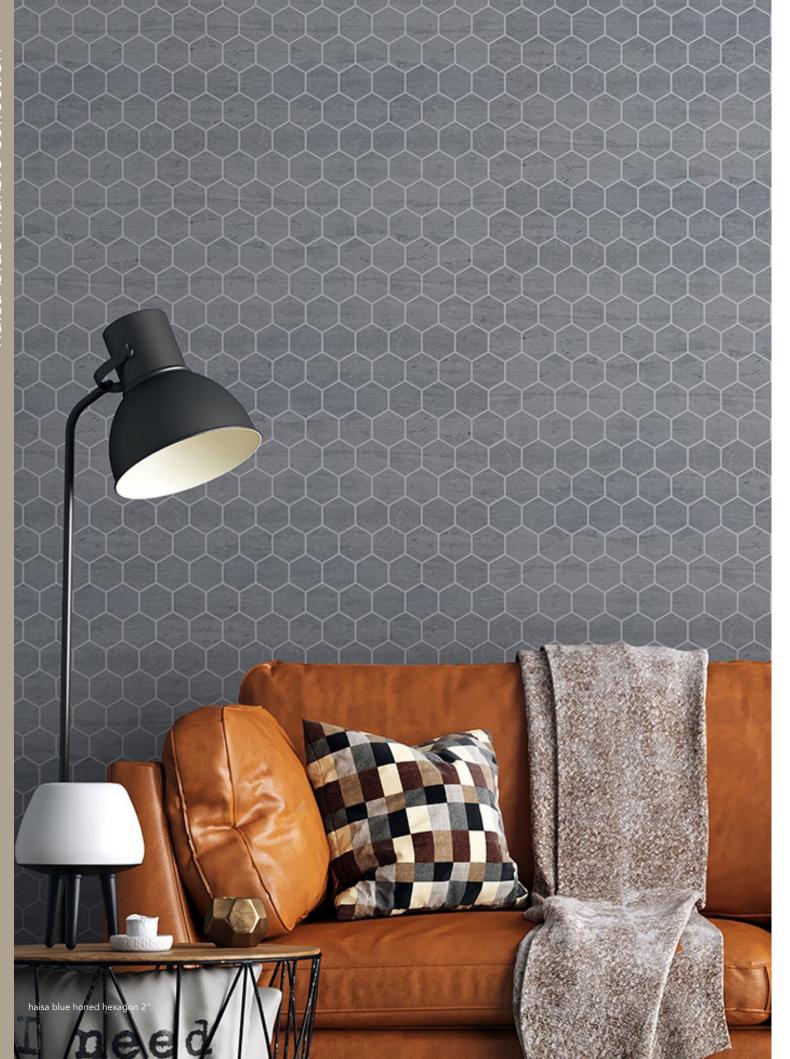

#### mosaics

MS90303 haisa blue honed 5/8"x5/8" staggered 12"x12"x3/8" sheets 1.00 sqft/pcs

MS90305 haisa blue honed hexagon 2" 12"x12"x3/8" sheets 1.00 sqft/pcs

MS90304 haisa blue honed 1"x3" herringbone nominal 12"x12"x3/8" sheets 1.00 sqft/pcs