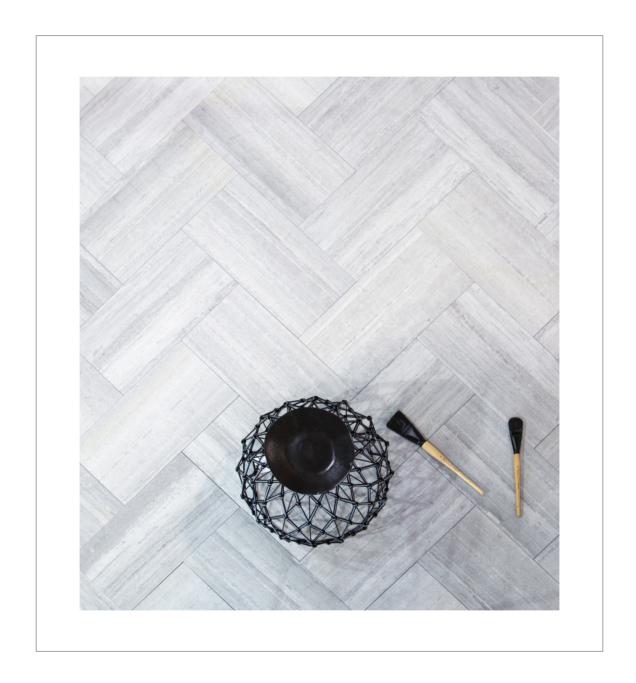

#### mosaics

MS90303 haisa blue honed 5/8"x5/8" staggered 12"x12"x3/8" sheets 1.00 sqft/pcs

MS90305 haisa blue honed hexagon 2" 12"x12"x3/8" sheets 1.00 sqft/pcs

MS90304 haisa blue honed 1"x3" herringbone nominal 12"x12"x3/8" sheets 1.00 sqft/pcs