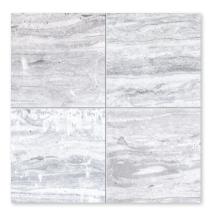

#### floor / wall tiles

haisa blue honed

available sizes

TL90918 4"x12"x3/8"

TL90875 12"x24"x3/8"

SL90761 slab 3/4" nominal