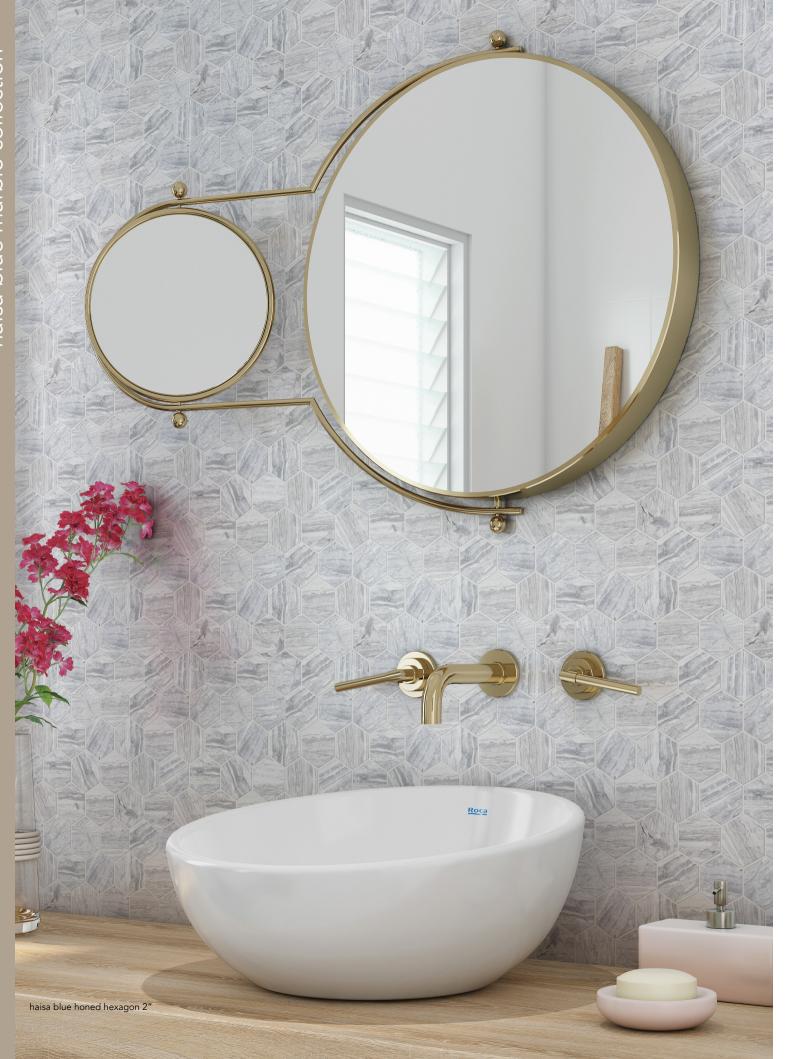

#### mosaics

MS90303 haisa blue honed 5/8"x5/8" staggered 12"x12"x3/8" sheets 1.00 sqft/pcs

MS90305 haisa blue honed hexagon 2" 12"x12"x3/8" sheets 1.00 sqft/pcs

MS90304 haisa blue honed 1"x3" herringbone nominal 12"x12"x3/8" sheets 1.00 sqft/pcs