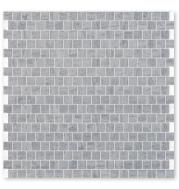

#### mosaics

MS90303 haisa blue honed 5/8"x5/8" staggered 12"x12"x3/8" sheets 1.00 sqft/pcs

MS90305 haisa blue honed hexagon 2" 12"x12"x3/8" sheets 1.00 sqft/pcs

MS90304 haisa blue honed 1"x3" herringbone nominal 12"x12"x3/8" sheets 1.00 sqft/pcs