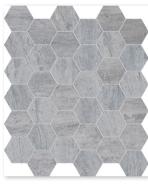

#### mosaics

MS90303 haisa blue honed 5/8"x5/8" staggered 12"x12"x3/8" sheets 1.00 sqft/pcs

MS90305 haisa blue honed hexagon 2" 12"x12"x3/8" sheets 1.00 sqft/pcs

MS90304 haisa blue honed 1"x3" herringbone nominal 12"x12"x3/8" sheets 1.00 sqft/pcs