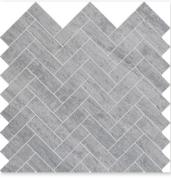

#### mosaics

MS90303 haisa blue honed 5/8"x5/8" staggered 12"x12"x3/8" sheets 1.00 sqft/pcs

MS90305 haisa blue honed hexagon 2" 12"x12"x3/8" sheets 1.00 sqft/pcs

MS90304 haisa blue honed 1"x3" herringbone nominal 12"x12"x3/8" sheets 1.00 sqft/pcs