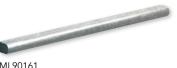

#### moldings

ML90162 haisa blue honed andorra 2"x12"x1"

ML90161 haisa blue honed pencil liner 1/2"x12"x11/16"

<sup>\*\*</sup> this color is available in various decorative tile sizes, special order basis. See dimensions collections for available sizes and shapes