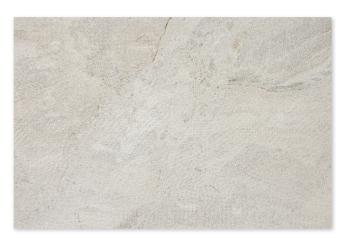

## floor / wall tiles

TL16508 avalon full grain marble 16"x24"x1/2" in stock

TL15997 diana royal full grain marble 16"x24"x1/2" in stock

TL15981 skyline vein cut full grain marble 16"x24"x1/2" in stock

V2 = SLIGHT VARIATION: Clearly distinguishable differences in texture and/or pattern within similar colors.