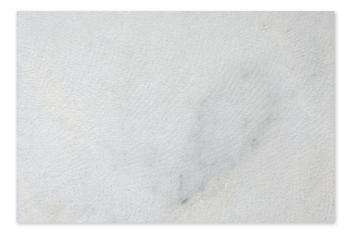

## floor / wall tiles

TL16508 avalon full grain marble 16"x24"x1/2" in stock

TL15997 diana royal full grain marble 16"x24"x1/2" in stock

TL15981 skyline vein cut full grain marble 16"x24"x1/2" in stock

V2 = SLIGHT VARIATION: Clearly distinguishable differences in texture and/or pattern within similar colors.