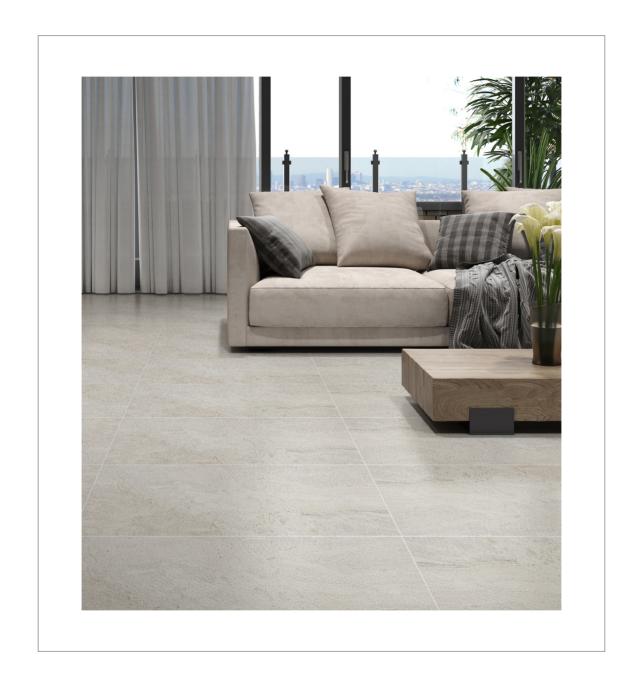

## floor / wall tiles

TL16508 avalon full grain marble 16"x24"x1/2" in stock

TL15997 diana royal full grain marble 16"x24"x1/2" in stock

TL15981 skyline vein cut full grain marble 16"x24"x1/2" in stock

V2 = SLIGHT VARIATION: Clearly distinguishable differences in texture and/or pattern within similar colors.