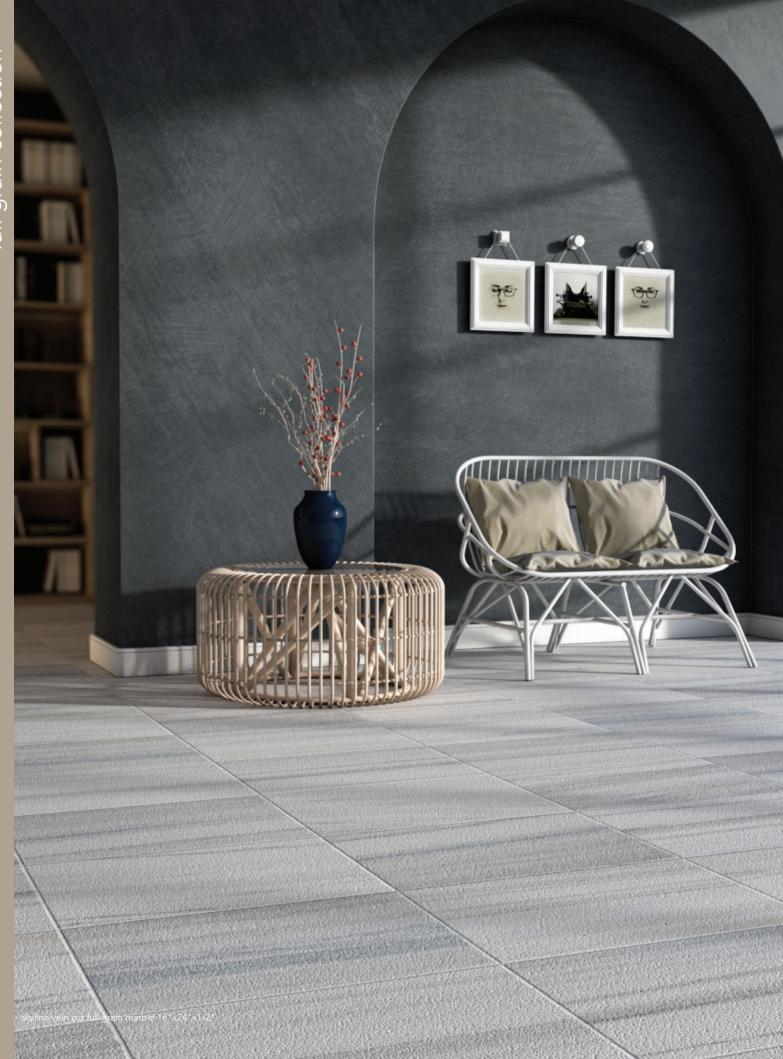

## floor / wall tiles

TL16508 avalon full grain marble 16"x24"x1/2" in stock

TL15997 diana royal full grain marble 16"x24"x1/2" in stock

TL15981 skyline vein cut full grain marble 16"x24"x1/2" in stock

V2 = SLIGHT VARIATION: Clearly distinguishable differences in texture and/or pattern within similar colors.