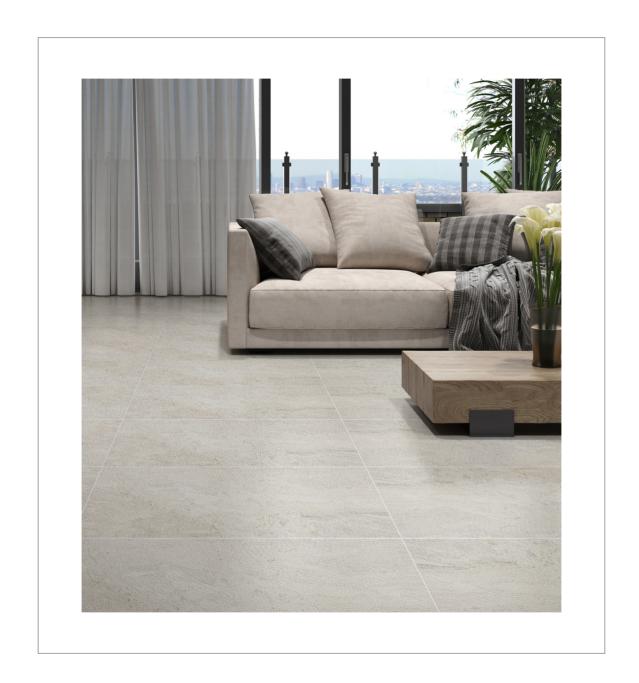

# grain stone

Our full grain stone tiles are textured products ideal for exterior surfaces and beyond. They're also perfect for creative professionals and homeowners looking to add textured accents to their interiors.

With such a unique product, the possibilities are endless. When designing a layout, an expert interior designer will consider color, light, scale, and texture. An unusually textured wall or flooring is sure to transform any interior into a remarkable and innovative space.

#### Usage

- Residential Interior Floors / WallsCommercial Interior Floors / Walls
- Shower / Walls

V1 - Uniform Appearance :Differences among pieces from the same production run are minimal.

#### floor / wall tiles

TL16508 avalon full grain marble 16"x24"x1/2"

TL15981 skyline vein cut full grain marble 16"x24"x1/2"

TL15997 diana royal full grain marble 16"x24"x1/2"