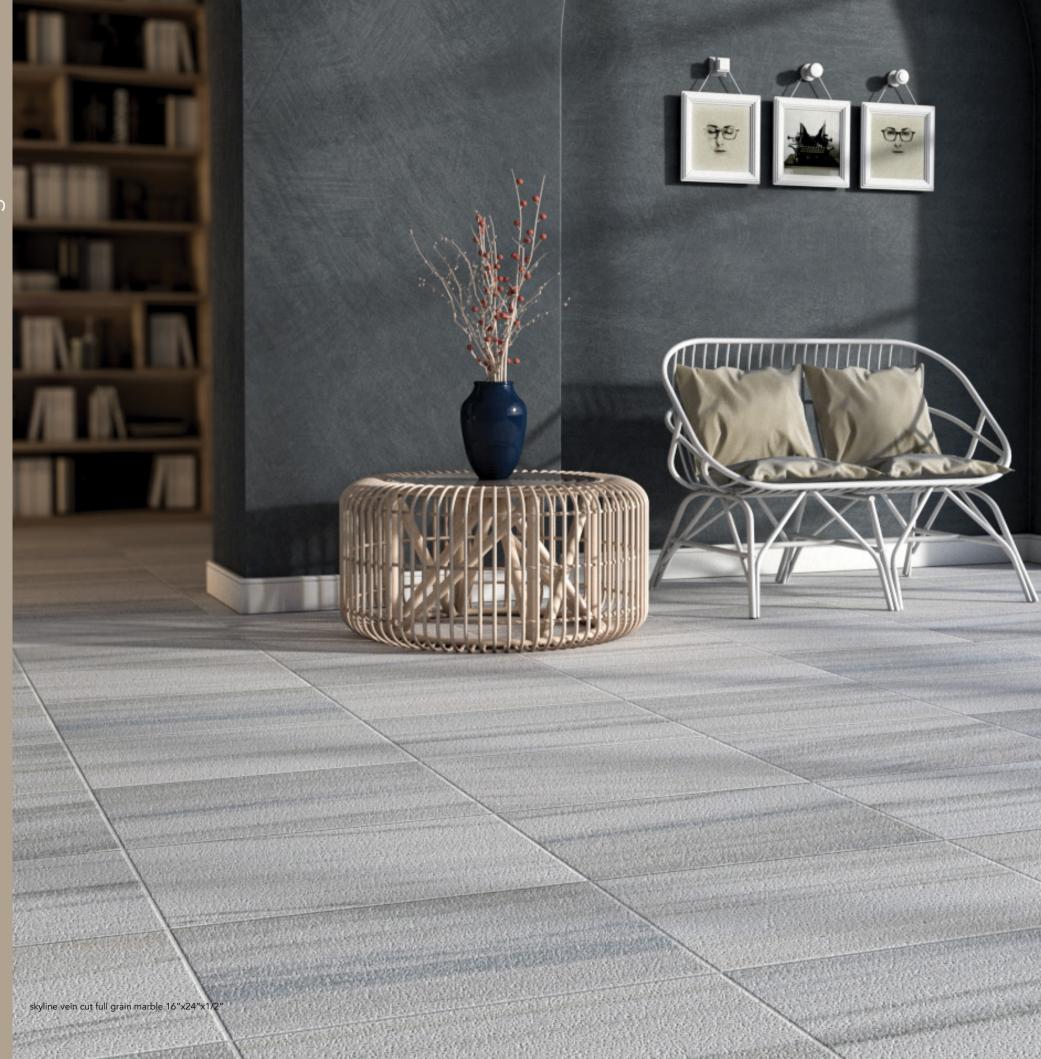

#### floor / wall tiles

TL16508 avalon full grain marble 16"x24"x1/2"

TL15981 skyline vein cut full grain marble 16"x24"x1/2"

TL15997 diana royal full grain marble 16"x24"x1/2"