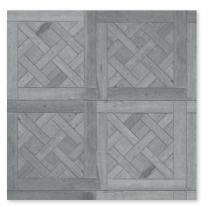

#### floors/wall tiles

MS90279 serie parquet haisa blue honed 12 1/4"x16 3/16"x3/8" sheets 1.37 sqft/pcs

MS90280 serie parquet haisa light honed 12 1/4"x16 3/16"x3/8" sheets 1.37 sqft/pcs

MS90281 serie parquet black honed 12 1/4"x16 3/16"x3/8" sheets 1.37 sqft/pcs

MS90282 banter parquet haisa blue honed 12 1/16"x12 1/16"x3/8" sheets 1.00 sqft/pcs

MS90283 banter parquet haisa light honed 12 1/16"x12 1/16"x3/8" sheets 1.00 sqft/pcs

MS90284 banter parquet black honed 12 1/16"x12 1/16"x3/8" sheets 1.00 sqft/pcs