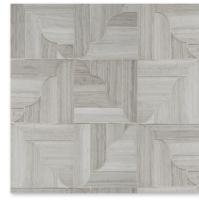

MS90276 parquet de chantilly haisa blue honed 8 1/2"x8 1/2"x3/8" sheets 0.50 sqft/pcs

MS90277 parquet de chantilly haisa light honed 8 1/2"x8 1/2"x3/8" sheets 0.50 sqft/pcs

MS90278 parquet de chantilly black honed 8 1/2″x8 1/2″x3/8″ sheets 0.50 sqft/pcs