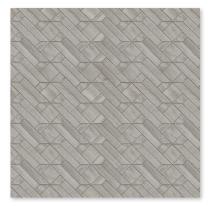

#### floors/wall tiles

MS90279 serie parquet haisa blue honed 12 1/4"x16 3/16"x3/8" sheets 1.37 sqft/pcs

MS90280 serie parquet haisa light honed 12 1/4"x16 3/16"x3/8" sheets 1.37 sqft/pcs

MS90281 serie parquet black honed 12 1/4"x16 3/16"x3/8" sheets 1.37 sqft/pcs