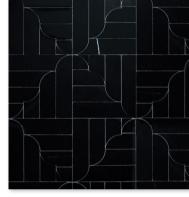

#### floors/wall tiles

MS90279 serie parquet haisa blue honed 12 1/4"x16 3/16"x3/8" sheets 1.37 sqft/pcs

MS90280 serie parquet haisa light honed 12 1/4"x16 3/16"x3/8" sheets 1.37 sqft/pcs

MS90281 serie parquet black honed 12 1/4"x16 3/16"x3/8" sheets 1.37 sqft/pcs

MS90282 banter parquet haisa blue honed 12 1/16"x12 1/16"x3/8" sheets 1.00 sqft/pcs

MS90283 banter parquet haisa light honed 12 1/16"x12 1/16"x3/8" sheets 1.00 sqft/pcs

MS90284 banter parquet black honed 12 1/16"x12 1/16"x3/8" sheets 1.00 sqft/pcs