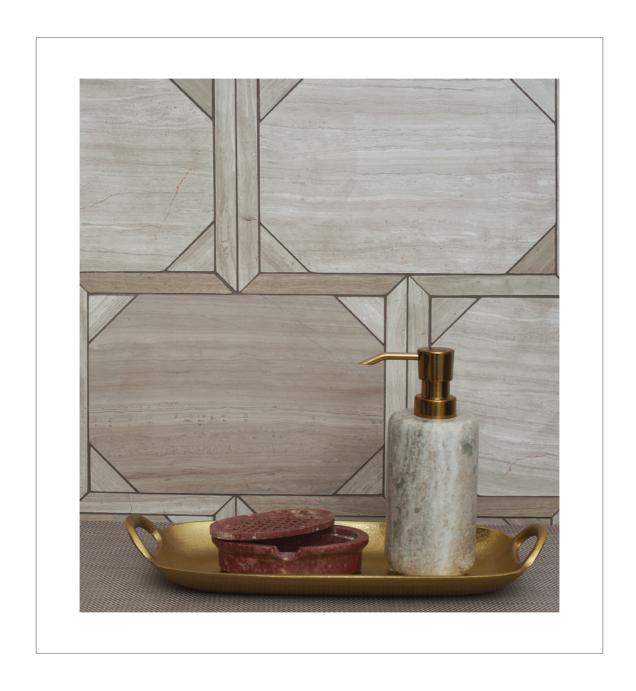

#### floors/wall tiles

MS90279 serie parquet haisa blue honed 12 1/4"x16 3/16"x3/8" sheets 1.37 sqft/pcs

MS90280 serie parquet haisa light honed 12 1/4"x16 3/16"x3/8" sheets 1.37 sqft/pcs

MS90281 serie parquet black honed 12 1/4"x16 3/16"x3/8" sheets 1.37 sqft/pcs

MS90276 parquet de chantilly haisa blue honed 8 1/2"x8 1/2"x3/8" sheets 0.50 sqft/pcs

MS90277 parquet de chantilly haisa light honed 8 1/2"x8 1/2"x3/8" sheets 0.50 sqft/pcs

MS90278 parquet de chantilly black honed 8 1/2″x8 1/2″x3/8″ sheets 0.50 sqft/pcs