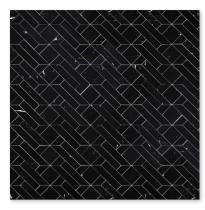

#### floors/wall tiles

MS90279 serie parquet haisa blue honed 12 1/4"x16 3/16"x3/8" sheets 1.37 sqft/pcs

MS90280 serie parquet haisa light honed 12 1/4"x16 3/16"x3/8" sheets 1.37 sqft/pcs

MS90281 serie parquet black honed 12 1/4"x16 3/16"x3/8" sheets 1.37 sqft/pcs