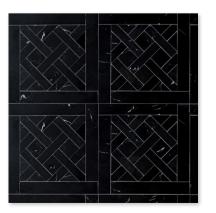

#### floors/wall tiles

MS90279 serie parquet haisa blue honed 12 1/4"x16 3/16"x3/8" sheets 1.37 sqft/pcs

MS90280 serie parquet haisa light honed 12 1/4"x16 3/16"x3/8" sheets 1.37 sqft/pcs

MS90281 serie parquet black honed 12 1/4"x16 3/16"x3/8" sheets 1.37 sqft/pcs

MS90282 banter parquet haisa blue honed 12 1/16"x12 1/16"x3/8" sheets 1.00 sqft/pcs

MS90283 banter parquet haisa light honed 12 1/16"x12 1/16"x3/8" sheets 1.00 sqft/pcs

MS90284 banter parquet black honed 12 1/16"x12 1/16"x3/8" sheets 1.00 sqft/pcs