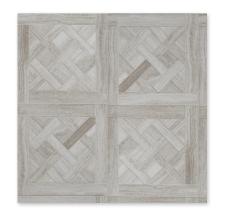

#### floors/wall tiles

MS90279 serie parquet haisa blue honed 12 1/4"x16 3/16"x3/8" sheets 1.37 sqft/pcs

MS90280 serie parquet haisa light honed 12 1/4"x16 3/16"x3/8" sheets 1.37 sqft/pcs

MS90281 serie parquet black honed 12 1/4"x16 3/16"x3/8" sheets 1.37 sqft/pcs

MS90282 banter parquet haisa blue honed 12 1/16"x12 1/16"x3/8" sheets 1.00 sqft/pcs

MS90283 banter parquet haisa light honed 12 1/16"x12 1/16"x3/8" sheets 1.00 sqft/pcs

MS90284 banter parquet black honed 12 1/16"x12 1/16"x3/8" sheets 1.00 sqft/pcs