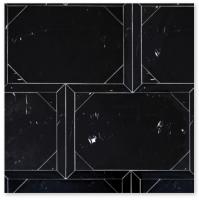

#### floors/wall tiles

MS90279 serie parquet haisa blue honed 12 1/4"x16 3/16"x3/8" sheets 1.37 sqft/pcs

MS90280 serie parquet haisa light honed 12 1/4"x16 3/16"x3/8" sheets 1.37 sqft/pcs

MS90281 serie parquet black honed 12 1/4"x16 3/16"x3/8" sheets 1.37 sqft/pcs

MS90282 banter parquet haisa blue honed 12 1/16"x12 1/16"x3/8" sheets 1.00 sqft/pcs

MS90283 banter parquet haisa light honed 12 1/16"x12 1/16"x3/8" sheets 1.00 sqft/pcs

MS90284 banter parquet black honed 12 1/16"x12 1/16"x3/8" sheets 1.00 sqft/pcs