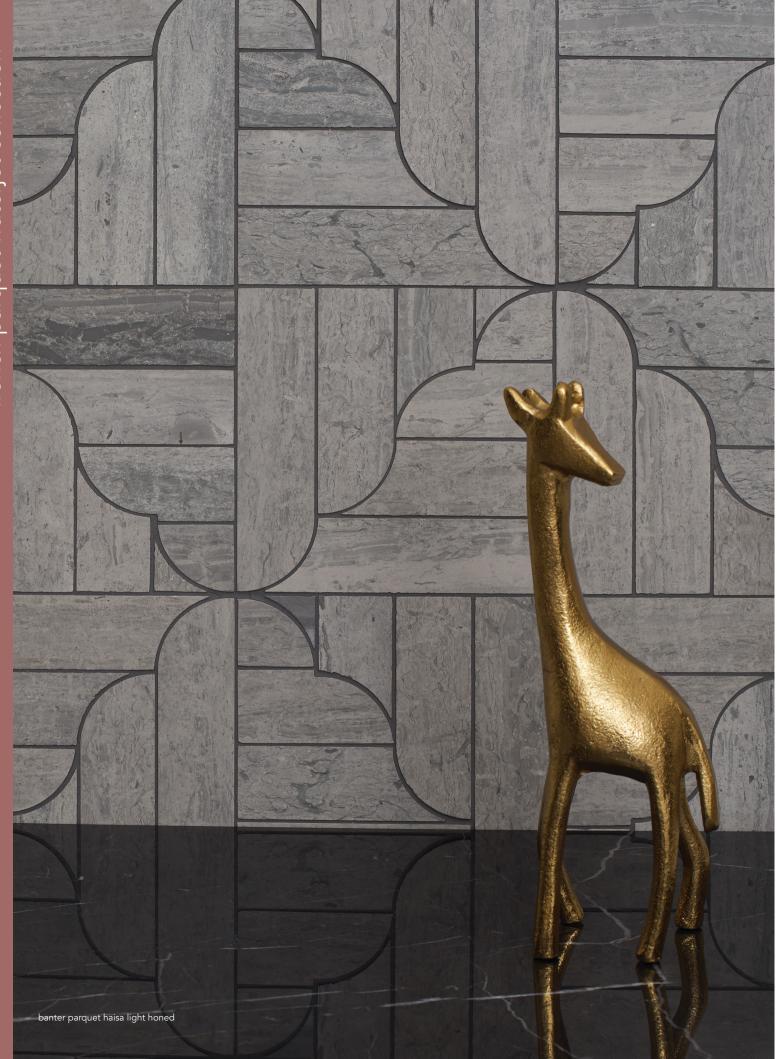

MS90282 banter parquet haisa blue honed 12 1/16"x12 1/16"x3/8" sheets 1.00 sqft/pcs

MS90283 banter parquet haisa light honed 12 1/16"x12 1/16"x3/8" sheets 1.00 sqft/pcs

MS90284 banter parquet black honed 12 1/16"x12 1/16"x3/8" sheets 1.00 sqft/pcs