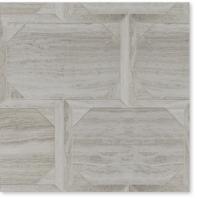

#### floors/wall tiles

MS90279 serie parquet haisa blue honed 12 1/4"x16 3/16"x3/8" sheets 1.37 sqft/pcs

MS90280 serie parquet haisa light honed 12 1/4"x16 3/16"x3/8" sheets 1.37 sqft/pcs

MS90281 serie parquet black honed 12 1/4"x16 3/16"x3/8" sheets 1.37 sqft/pcs

MS90282 banter parquet haisa blue honed 12 1/16"x12 1/16"x3/8" sheets 1.00 sqft/pcs

MS90283 banter parquet haisa light honed 12 1/16"x12 1/16"x3/8" sheets 1.00 sqft/pcs

MS90284 banter parquet black honed 12 1/16"x12 1/16"x3/8" sheets 1.00 sqft/pcs