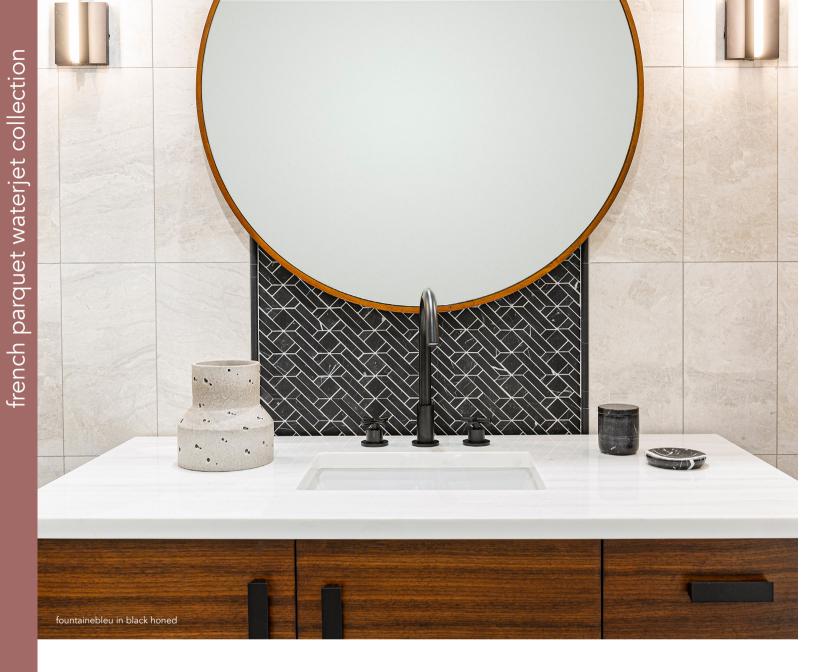

# french parquet waterjet collection

#### floors/wall tiles

MS90270 fountainebleu haisa blue honed 4"x7 1/2" sheets 0.20 sqft/pcs

MS90271 fountainebleu haisa light honed 4"x7 1/2" sheets 0.20 sqft/pcs

MS90272 fountainebleu black honed 4"x7 1/2" sheets 0.20 sqft/pcs