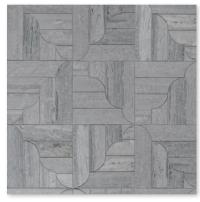

MS90282 banter parquet haisa blue honed 12 1/16"x12 1/16"x3/8" sheets 1.00 sqft/pcs

MS90283 banter parquet haisa light honed 12 1/16"x12 1/16"x3/8" sheets 1.00 sqft/pcs

MS90284 banter parquet black honed 12 1/16"x12 1/16"x3/8" sheets 1.00 sqft/pcs