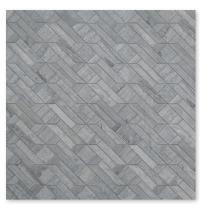

#### floors/wall tiles

MS90270 fountainebleu haisa blue honed 4"x7 1/2" sheets 0.20 sqft/pcs

MS90271 fountainebleu haisa light honed 4"x7 1/2" sheets 0.20 sqft/pcs

MS90272 fountainebleu black honed 4"x7 1/2" sheets 0.20 sqft/pcs

MS90276 parquet de chantilly haisa blue honed 8 1/2"x8 1/2"x3/8" sheets 0.50 sqft/pcs

MS90277 parquet de chantilly haisa light honed 8 1/2"x8 1/2"x3/8" sheets 0.50 sqft/pcs

MS90278 parquet de chantilly black honed 8 1/2″x8 1/2″x3/8″ sheets 0.50 sqft/pcs