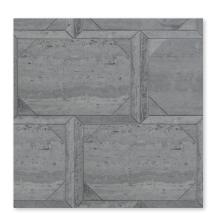

#### floors/wall tiles

MS90279 serie parquet haisa blue honed 12 1/4"x16 3/16"x3/8" sheets 1.37 sqft/pcs

MS90280 serie parquet haisa light honed 12 1/4"x16 3/16"x3/8" sheets 1.37 sqft/pcs

MS90281 serie parquet black honed 12 1/4"x16 3/16"x3/8" sheets 1.37 sqft/pcs

MS90282 banter parquet haisa blue honed 12 1/16"x12 1/16"x3/8" sheets 1.00 sqft/pcs

MS90283 banter parquet haisa light honed 12 1/16"x12 1/16"x3/8" sheets 1.00 sqft/pcs

MS90284 banter parquet black honed 12 1/16"x12 1/16"x3/8" sheets 1.00 sqft/pcs