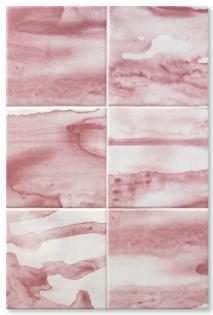

## Desert Wildflowers Collection

The Desert Wildflowers Collection of ceramic tiles is a collaboration between Country Floors and Julia Buckingham. A noted American interior designer and author whose eponymous studio is based in Chicago, Ms. Buckingham resides and designs for part of each year in Arizona. There, she found inspiration for the tile in the desert flora of the southwestern United States. The six-inch square tiles are modern, abstract watercolor interpretations of blooms found on wildflowers native to the great plains and desert southwest. In nature, the fragile, fleeting beauty and vibrant colors of these blooms often appear in striking contrast to the backdrop of their neutral, arid and roughly textured habitat. This is reflected in the movement and layering of the glaze colors across the tile. Each of the five tile colors is named after wildflower species that inspired it. The watery tones and bold movement of this tile would be complemented in an interior scheme by neutral material adjacencies that call for such a modernart sculpted color infusion. These might include limestone, terracotta, marble, stainless steel, aged brass or wood. Desert Wildflowers tiles are suitable for all vertical applications including wet areas.

TL80538 mist flower matte ceramic 6"x6"x3/8" 0.24 sqft/pcs in stock

TL80539 bluet matte ceramic 6"x6"x3/8" 0.24 sqft/pcs in stock

TL80599 desert wild flowers plain tile matte ceramic 6"x6"x3/8" 0.24 sqft/pcs in stock