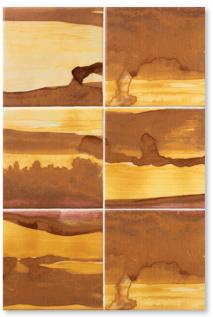

## Desert Wildflowers Collection

The Desert Wildflowers Collection of ceramic tiles is a collaboration between Country Floors and Julia Buckingham. A noted American interior designer and author whose eponymous studio is based in Chicago, Ms. Buckingham resides and designs for part of each year in Arizona. There, she found inspiration for the tile in the desert flora of the southwestern United States. The six-inch square tiles are modern, abstract watercolor interpretations of blooms found on wildflowers native to the great plains and desert southwest. In nature, the fragile, fleeting beauty and vibrant colors of these blooms often appear in striking contrast to the backdrop of their neutral, arid and roughly textured habitat. This is reflected in the movement and layering of the glaze colors across the tile. Each of the five tile colors is named after wildflower species that inspired it. The watery tones and bold movement of this tile would be complemented in an interior scheme by neutral material adjacencies that call for such a modernart sculpted color infusion. These might include limestone, terracotta, marble, stainless steel, aged brass or wood. Desert Wildflowers tiles are suitable for all vertical applications including wet areas.

TL80535 paint brush matte ceramic 6"x6"x3/8" 0.24 sqft/pcs in stock

TL80536 kiss me quick matte ceramic 6"x6"x3/8" 0.24 sqft/pcs in stock

TL80537 flame flower matte ceramic 6"x6"x3/8" 0.24 sqft/pcs in stock