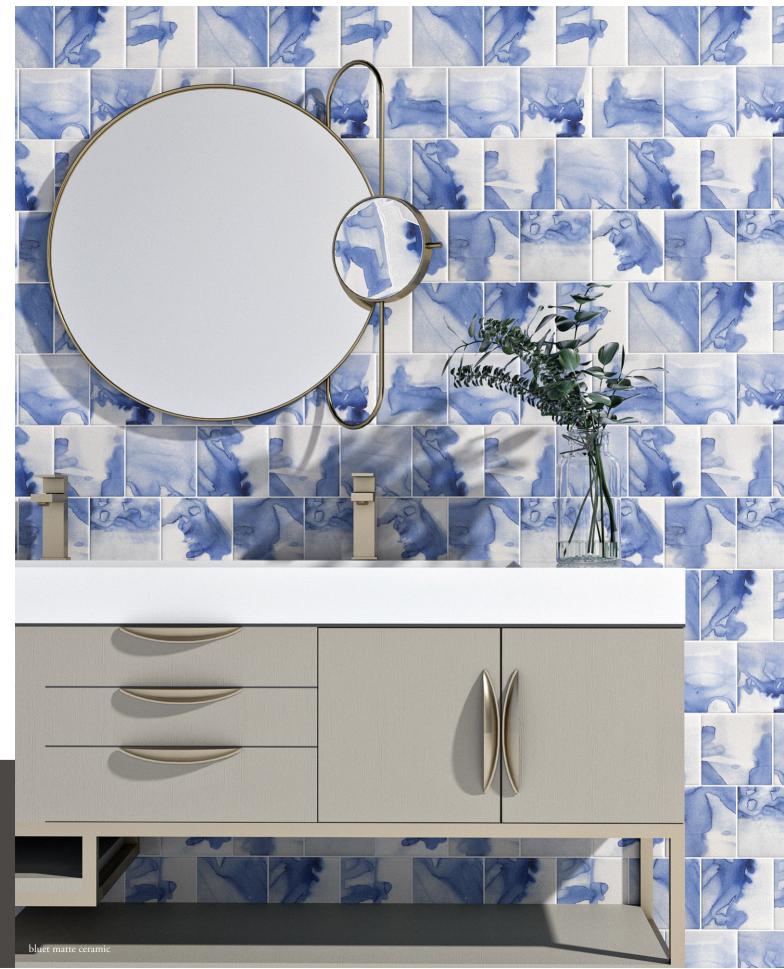

## Desert Wildflowers Collection

The Desert Wildflowers Collection of ceramic tiles is a collaboration between Country Floors and Julia Buckingham. A noted American interior designer and author whose eponymous studio is based in Chicago, Ms. Buckingham resides and designs for part of each year in Arizona. There, she found inspiration for the tile in the desert flora of the southwestern United States. The six-inch square tiles are modern, abstract watercolor interpretations of blooms found on wildflowers native to the great plains and desert southwest. In nature, the fragile, fleeting beauty and vibrant colors of these blooms often appear in striking contrast to the backdrop of their neutral, arid and roughly textured habitat. This is reflected in the movement and layering of the glaze colors across the tile. Each of the five tile colors is named after wildflower species that inspired it. The watery tones and bold movement of this tile would be complemented in an interior scheme by neutral material adjacencies that call for such a modernart sculpted color infusion. These might include limestone, terracotta, marble, stainless steel, aged brass or wood. Desert Wildflowers tiles are suitable for all vertical applications including wet areas.

TL80538 mist flower matte ceramic 6"x6"x3/8" 0.24 sqft/pcs in stock

TL80539 bluet matte ceramic 6"x6"x3/8" 0.24 sqft/pcs in stock

TL80599 desert wild flowers plain tile matte ceramic 6"x6"x3/8" 0.24 sqft/pcs in stock