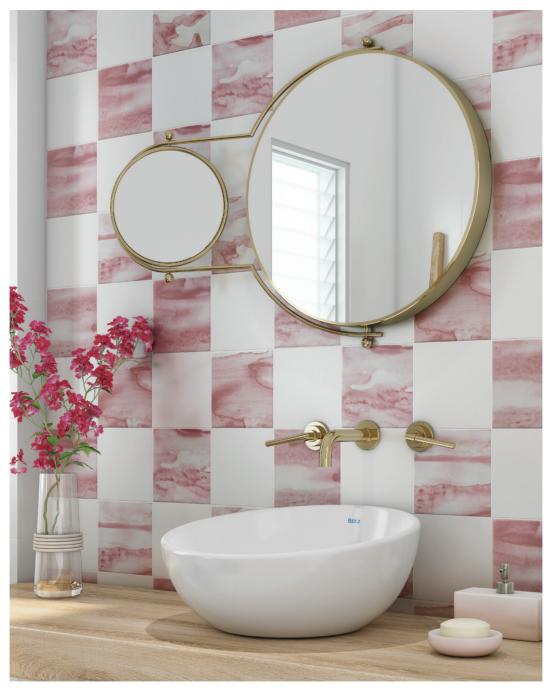

## Desert Wildflowers Collection

The Desert Wildflowers Collection of ceramic tiles is a collaboration between Country Floors and Julia Buckingham. A noted American interior designer and author whose eponymous studio is based in Chicago, Ms. Buckingham resides and designs for part of each year in Arizona. There, she found inspiration for the tile in the desert flora of the southwestern United States. The six-inch square tiles are modern, abstract watercolor interpretations of blooms found on wildflowers native to the great plains and desert southwest. In nature, the fragile, fleeting beauty and vibrant colors of these blooms often appear in striking contrast to the backdrop of their neutral, arid and roughly textured habitat. This is reflected in the movement and layering of the glaze colors across the tile. Each of the five tile colors is named after wildflower species that inspired it. The watery tones and bold movement of this tile would be complemented in an interior scheme by neutral material adjacencies that call for such a modernart sculpted color infusion. These might include limestone, terracotta, marble, stainless steel, aged brass or wood. Desert Wildflowers tiles are suitable for all vertical applications including wet areas.

TL80535 paint brush matte ceramic 6"x6"x3/8" 0.24 sqft/pcs in stock

TL80536 kiss me quick matte ceramic 6"x6"x3/8" 0.24 sqft/pcs in stock

TL80537 flame flower matte ceramic 6"x6"x3/8" 0.24 sqft/pcs in stock