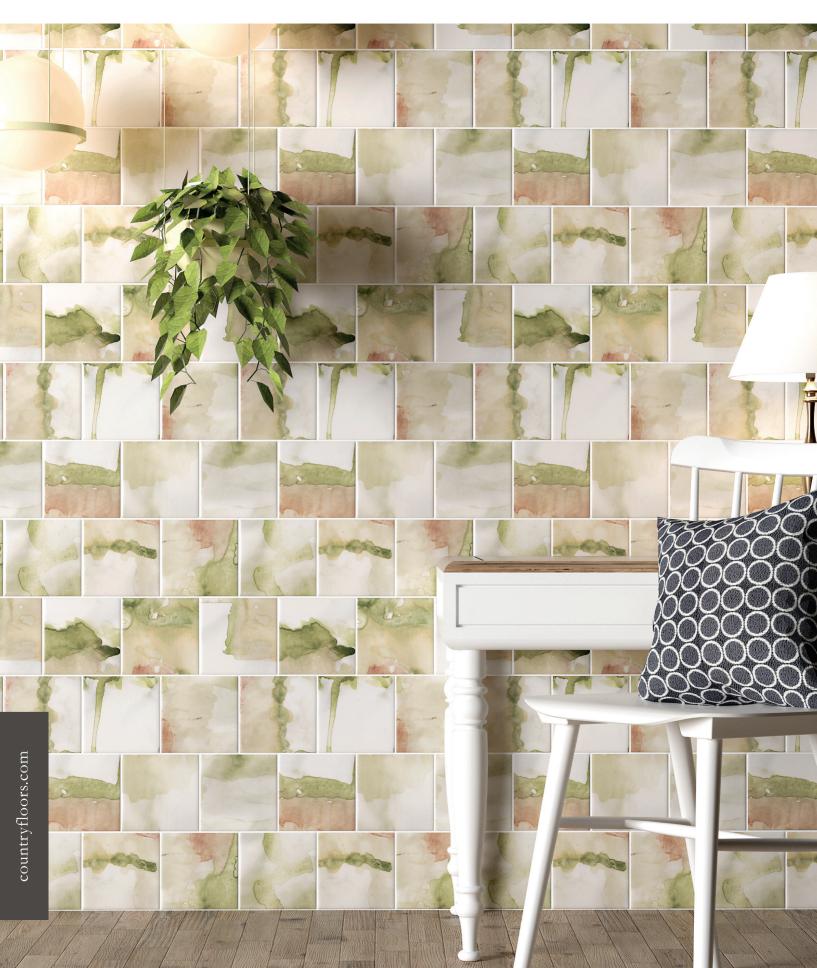

## Desert Wildflowers Collection

The Desert Wildflowers Collection of ceramic tiles is a collaboration between Country Floors and Julia Buckingham. A noted American interior designer and author whose eponymous studio is based in Chicago, Ms. Buckingham resides and designs for part of each year in Arizona. There, she found inspiration for the tile in the desert flora of the southwestern United States. The six-inch square tiles are modern, abstract watercolor interpretations of blooms found on wildflowers native to the great plains and desert southwest. In nature, the fragile, fleeting beauty and vibrant colors of these blooms often appear in striking contrast to the backdrop of their neutral, arid and roughly textured habitat. This is reflected in the movement and layering of the glaze colors across the tile. Each of the five tile colors is named after wildflower species that inspired it. The watery tones and bold movement of this tile would be complemented in an interior scheme by neutral material adjacencies that call for such a modernart sculpted color infusion. These might include limestone, terracotta, marble, stainless steel, aged brass or wood. Desert Wildflowers tiles are suitable for all vertical applications including wet areas.