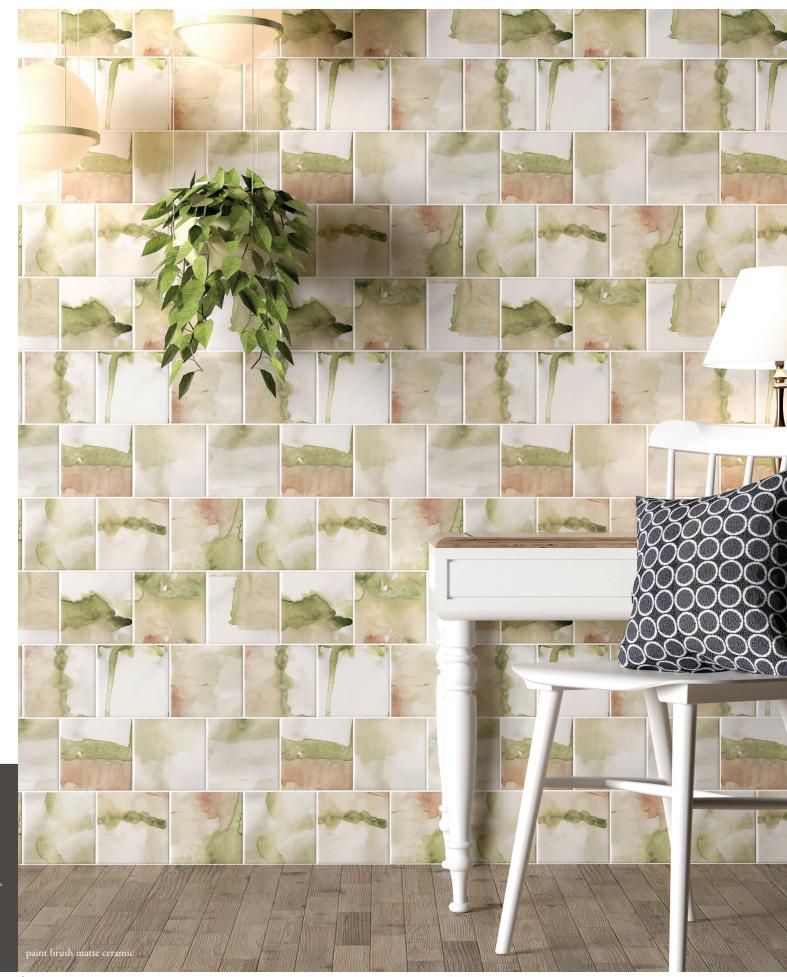

desert wild flowers plain tile & kiss me quick matte ceramic 6"x6"x3/8"

## Desert Wildflowers Collection

The Desert Wildflowers Collection of ceramic tiles is a collaboration between Country Floors and Julia Buckingham. A noted American interior designer and author whose eponymous studio is based in Chicago, Ms. Buckingham resides and designs for part of each year in Arizona. There, she found inspiration for the tile in the desert flora of the southwestern United States. The six-inch square tiles are modern, abstract watercolor interpretations of blooms found on wildflowers native to the great plains and desert southwest. In nature, the fragile, fleeting beauty and vibrant colors of these blooms often appear in striking contrast to the backdrop of their neutral, arid and roughly textured habitat. This is reflected in the movement and layering of the glaze colors across the tile. Each of the five tile colors is named after wildflower species that inspired it. The watery tones and bold movement of this tile would be complemented in an interior scheme by neutral material adjacencies that call for such a modernart sculpted color infusion. These might include limestone, terracotta, marble, stainless steel, aged brass or wood. Desert Wildflowers tiles are suitable for all vertical applications including wet areas.

TL80535 paint brush matte ceramic 6"x6"x3/8" 0.24 sqft/pcs in stock

TL80536 kiss me quick matte ceramic 6"x6"x3/8" 0.24 sqft/pcs in stock

TL80537 flame flower matte ceramic 6"x6"x3/8" 0.24 sqft/pcs in stock

TL80538 mist flower matte ceramic 6"x6"x3/8" 0.24 sqft/pcs in stock

TL80539 bluet matte ceramic 6"x6"x3/8" 0.24 sqft/pcs in stock

TL80599 desert wild flowers plain tile matte ceramic 6"x6"x3/8" 0.24 sqft/pcs in stock