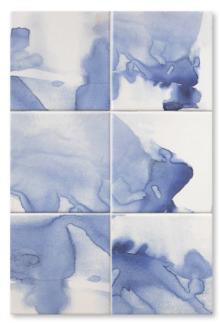

## Desert Wildflowers Collection

The Desert Wildflowers Collection of ceramic tiles is a collaboration between Country Floors and Julia Buckingham. A noted American interior designer and author whose eponymous studio is based in Chicago, Ms. Buckingham resides and designs for part of each year in Arizona. There, she found inspiration for the tile in the desert flora of the southwestern United States. The six-inch square tiles are modern, abstract watercolor interpretations of blooms found on wildflowers native to the great plains and desert southwest. In nature, the fragile, fleeting beauty and vibrant colors of these blooms often appear in striking contrast to the backdrop of their neutral, arid and roughly textured habitat. This is reflected in the movement and layering of the glaze colors across the tile. Each of the five tile colors is named after wildflower species that inspired it. The watery tones and bold movement of this tile would be complemented in an interior scheme by neutral material adjacencies that call for such a modernart sculpted color infusion. These might include limestone, terracotta, marble, stainless steel, aged brass or wood. Desert Wildflowers tiles are suitable for all vertical applications including wet areas.

TL80538 mist flower matte ceramic 6"x6"x3/8" 0.24 sqft/pcs in stock

TL80539 bluet matte ceramic 6"x6"x3/8" 0.24 sqft/pcs in stock

TL80599 desert wild flowers plain tile matte ceramic 6"x6"x3/8" 0.24 sqft/pcs in stock