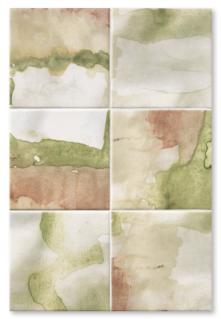

## Desert Wildflowers Collection

The Desert Wildflowers Collection of ceramic tiles is a collaboration between Country Floors and Julia Buckingham. A noted American interior designer and author whose eponymous studio is based in Chicago, Ms. Buckingham resides and designs for part of each year in Arizona. There, she found inspiration for the tile in the desert flora of the southwestern United States. The six-inch square tiles are modern, abstract watercolor interpretations of blooms found on wildflowers native to the great plains and desert southwest. In nature, the fragile, fleeting beauty and vibrant colors of these blooms often appear in striking contrast to the backdrop of their neutral, arid and roughly textured habitat. This is reflected in the movement and layering of the glaze colors across the tile. Each of the five tile colors is named after wildflower species that inspired it. The watery tones and bold movement of this tile would be complemented in an interior scheme by neutral material adjacencies that call for such a modernart sculpted color infusion. These might include limestone, terracotta, marble, stainless steel, aged brass or wood. Desert Wildflowers tiles are suitable for all vertical applications including wet areas.

TL80538 mist flower matte ceramic 6"x6"x3/8" 0.24 sqft/pcs in stock

TL80539 bluet matte ceramic 6"x6"x3/8" 0.24 sqft/pcs in stock

TL80599 desert wild flowers plain tile matte ceramic 6"x6"x3/8" 0.24 sqft/pcs in stock