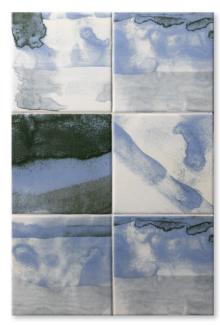

## Desert Wildflowers Collection

The Desert Wildflowers Collection of ceramic tiles is a collaboration between Country Floors and Julia Buckingham. A noted American interior designer and author whose eponymous studio is based in Chicago, Ms. Buckingham resides and designs for part of each year in Arizona. There, she found inspiration for the tile in the desert flora of the southwestern United States. The six-inch square tiles are modern, abstract watercolor interpretations of blooms found on wildflowers native to the great plains and desert southwest. In nature, the fragile, fleeting beauty and vibrant colors of these blooms often appear in striking contrast to the backdrop of their neutral, arid and roughly textured habitat. This is reflected in the movement and layering of the glaze colors across the tile. Each of the five tile colors is named after wildflower species that inspired it. The watery tones and bold movement of this tile would be complemented in an interior scheme by neutral material adjacencies that call for such a modernart sculpted color infusion. These might include limestone, terracotta, marble, stainless steel, aged brass or wood. Desert Wildflowers tiles are suitable for all vertical applications including wet areas.

TL80538 mist flower matte ceramic 6"x6"x3/8" 0.24 sqft/pcs in stock

TL80539 bluet matte ceramic 6"x6"x3/8" 0.24 sqft/pcs in stock

TL80599 desert wild flowers plain tile matte ceramic 6"x6"x3/8" 0.24 sqft/pcs in stock