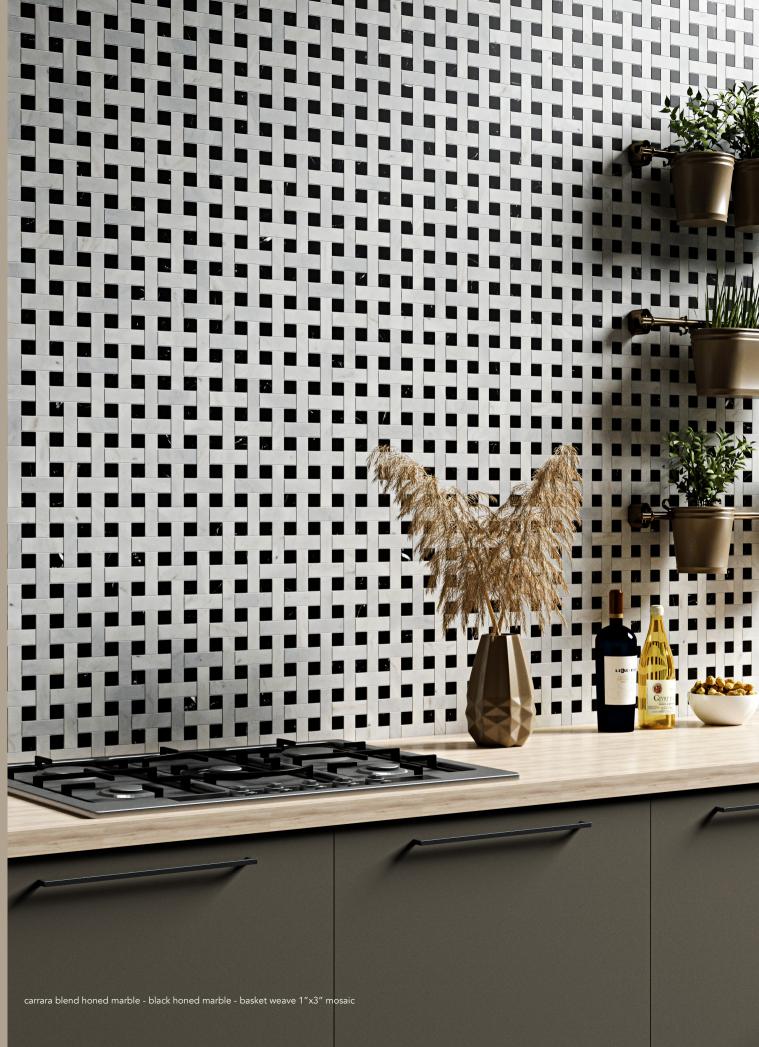

# carrara blend

The ultimate classic stone, Carrara, is the most versatile, beautiful and timeless of all marble for interior applications. This collection of Carrara blend combines a refined aesthetic with an eye to value engineering. It reads like an architect's toolkit of silky, honed Cararra Mosaics. Nature's geometric, the honeycomb-like hexagon field mosaic is a 'must' with its substantial 2-inch tesserae. Classic 5/8" squares and a lovely basketweave never go out of fashion. Speaking of fashion, the Cararra Herringbone pattern mosaic adds a touch of haberdashery-chic to any room.

#### MS02248

carrara blend honed marble black honed marble basket weave 1"x3" mosaic 12 5/8"x12 5/8"x3/8" sheets 0.97 sqft/pcs in stock