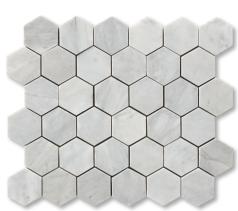

#### MS02246

carrara blend honed marble hexagon nominal size 2" mosaic 10 3/8"x12"x3/8" sheets 0.86 sqft/pcs in stock