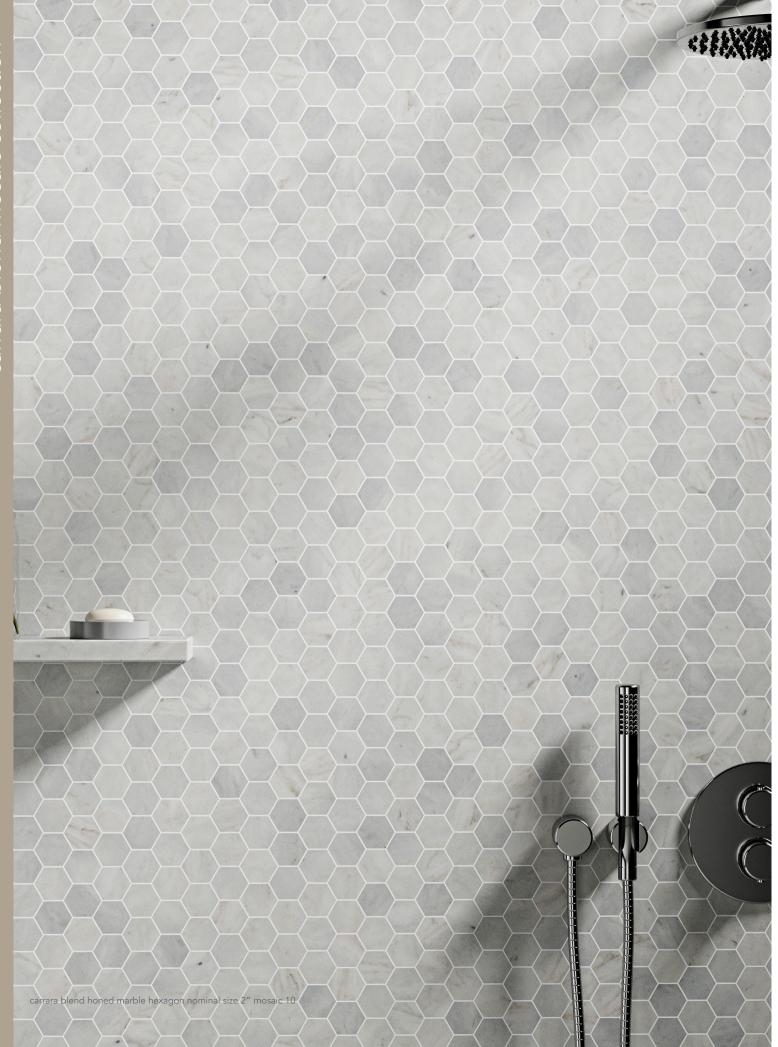

# carrara blend

The ultimate classic stone, Carrara, is the most versatile, beautiful and timeless of all marble for interior applications. This collection of Carrara blend combines a refined aesthetic with an eye to value engineering. It reads like an architect's toolkit of silky, honed Cararra Mosaics. Nature's geometric, the honeycomb-like hexagon field mosaic is a 'must' with its substantial 2-inch tesserae. Classic 5/8" squares and a lovely basketweave never go out of fashion. Speaking of fashion, the Cararra Herringbone pattern mosaic adds a touch of haberdashery-chic to any room.

#### MS02246

carrara blend honed marble hexagon nominal size 2" mosaic 10 3/8"x12"x3/8" sheets 0.86 sqft/pcs in stock