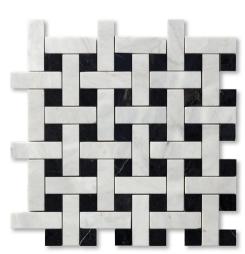

#### MS02248

carrara blend honed marble black honed marble basket weave 1"x3" mosaic 12 5/8"x12 5/8"x3/8" sheets 0.97 sqft/pcs in stock