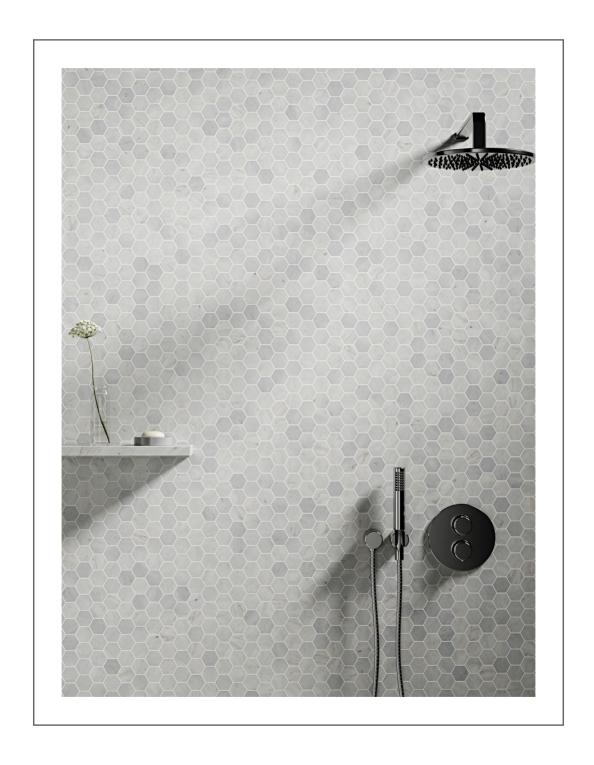

# carrara blend

The ultimate classic stone, Carrara, is the most versatile, beautiful and timeless of all marble for interior applications. This collection of Carrara blend combines a refined aesthetic with an eye to value engineering. It reads like an architect's toolkit of silky, honed Cararra Mosaics. Nature's geometric, the honeycomb-like hexagon field mosaic is a 'must' with its substantial 2-inch tesserae. Classic 5/8" squares and a lovely basketweave never go out of fashion. Speaking of fashion, the Cararra Herringbone pattern mosaic adds a touch of haberdashery-chic to any room.

#### MS02246

carrara blend honed marble hexagon nominal size 2" mosaic 10 3/8"x12"x3/8" sheets 0.86 sqft/pcs in stock