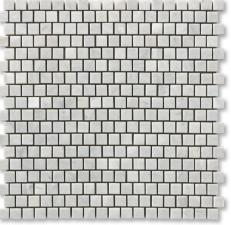

#### MS02245

carrara blend honed marble 5/8"x5/8" staggered mosaic 12"x12"x3/8" sheets 1 sqft/pcs in stock