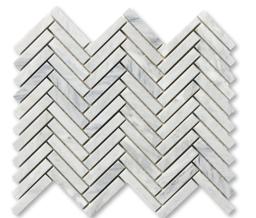

#### MS12247

carrara blend honed marble herringbone 5/8"x3" mosaic 12 1/8"x13 3/8"x3/8" sheets 0.90 sqft/pcs in stock