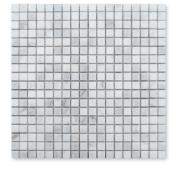

#### mosaics

MS01855 calacatta gold royal polished 1"x1" mosaic 12"x12"x3/8" sheets 1.00 sqft/pcs

MS01856 calacatta gold royal polished hexagon 2" mosaic 10 3/8"x12"x3/8" sheets 0.86 sqft/pcs

MS01857 calacatta gold royal polished 5/8"x5/8" mosaic 12"x12"x3/8" sheets 1.00 sqft/pcs