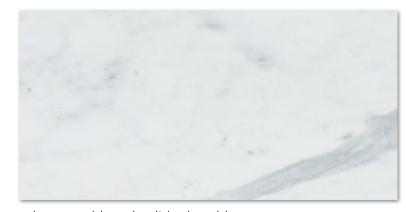

# calacatta gold royal polished



MARBLE SYSTEMS

## calacatta gold royal

Calacatta Gold Royal Polished Marble Tile Collection is bold, modern and sophisticated. Originating from Italy, this luxurious marble goes from traditional to modern with it's distinctive bold grey veining, non-traditional mosaic and moulding options and honed finish. This beautiful marble is sure to change any room from ordinary to noteworthy.

### Usage

- Residential Interior Floors / WallsCommercial Interior Floors / Walls
- Shower Floors / Walls
- Backsplash



V2 - Slight Variation: Clearly distinguishable differences in texture and/or pattern within similar colors.



#### floor / wall tiles





#### calacatta gold royal polished marble

#### available sizes

TL18802 2 3/4"x5 1/2"x3/8" TL18803 6"x12"x3/8" TL18804 12"x24"x3/8"

#### mosaics



MS01855 calacatta gold royal polished 1"x1" mosaic 12"x12"x3/8" sheets 1.00 sqft/pcs



MS01856 calacatta gold royal polished hexagon 2" mosaic 10 3/8"x12"x3/8" sheets 0.86 sqft/pcs



MS01857 calacatta gold royal polished 5/8"x5/8" mosaic 12"x12"x3/8" sheets 1.00 sqft/pcs



MS01858 calacatta gold royal polished slides mosaic 11"x17"x1/2" sheets 1.29 sqft/pcs



MS01859 calacatta gold royal polished herringbone 1"x2" 12 1/8"x13 3/8"x3/8" sheets 0.90 sqft/pcs



MS01860 calacatta gold royal polished meshed arabesque mosaic 12"x12"x3/8" sheets 1.00 sqft/pcs





ML00888 calacatta gold royal polished pencil liner molding 1/2"x12"x11/16"