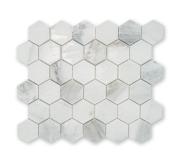

#### mosaics

MS01855 calacatta gold royal polished 1"x1" mosaic 12"x12"x3/8" sheets 1.00 sqft/pcs

MS01856 calacatta gold royal polished hexagon 2" mosaic 10 3/8"x12"x3/8" sheets 0.86 sqft/pcs

MS01857 calacatta gold royal polished 5/8"x5/8" mosaic 12"x12"x3/8" sheets 1.00 sqft/pcs