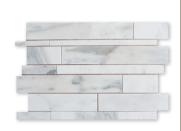

MS01858 calacatta gold royal polished slides mosaic 11"x17"x1/2" sheets 1.29 sqft/pcs

MS01859 calacatta gold royal polished herringbone 1"x2" 12 1/8"x13 3/8"x3/8" sheets 0.90 sqft/pcs

MS01860 calacatta gold royal polished meshed arabesque mosaic 12"x12"x3/8" sheets 1.00 sqft/pcs