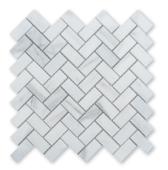

MS01858 calacatta gold royal polished slides mosaic 11"x17"x1/2" sheets 1.29 sqft/pcs

MS01859 calacatta gold royal polished herringbone 1"x2" 12 1/8"x13 3/8"x3/8" sheets 0.90 sqft/pcs

MS01860 calacatta gold royal polished meshed arabesque mosaic 12"x12"x3/8" sheets 1.00 sqft/pcs