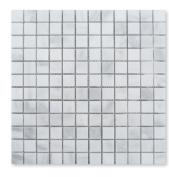

#### mosaics

MS01855 calacatta gold royal polished 1"x1" mosaic 12"x12"x3/8" sheets 1.00 sqft/pcs

MS01856 calacatta gold royal polished hexagon 2" mosaic 10 3/8"x12"x3/8" sheets 0.86 sqft/pcs

MS01857 calacatta gold royal polished 5/8"x5/8" mosaic 12"x12"x3/8" sheets 1.00 sqft/pcs