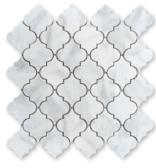

MS01858 calacatta gold royal polished slides mosaic 11"x17"x1/2" sheets 1.29 sqft/pcs

MS01859 calacatta gold royal polished herringbone 1"x2" 12 1/8"x13 3/8"x3/8" sheets 0.90 sqft/pcs

MS01860 calacatta gold royal polished meshed arabesque mosaic 12"x12"x3/8" sheets 1.00 sqft/pcs