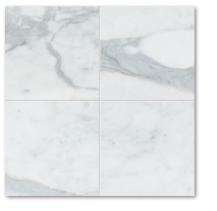

#### calacatta gold royal polished marble

#### available sizes

TL18802 2 3/4"x5 1/2"x3/8" TL18803 6"x12"x3/8" TL18804 12"x24"x3/8"