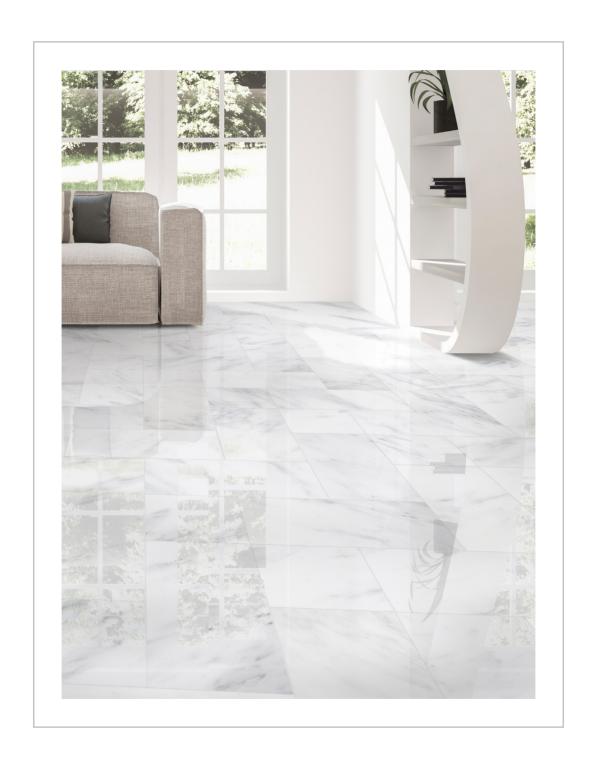

## calacatta bella The Calacatta Bella Polished Marble Tile Collection consists of exquisite white marble with bold streams of gray flowing through. With its bold veining and brilliant white coloring, it's the epitome of Calacatta marble. Due to its rarity and exclusivity, Calacatta marble has long adorned the most glamorous and luxurious interiors throughout history. With Marble Systems, you can bring a bit of that opulence to your home or commercial property. This collection offers a selection of polished tiles, mosaics, and moldings. Patterns include penny-round, basket-weave, and elongated hexagons. The Calacatta Bella Polished Marble Tile Collection is a perfect choice for an elegant and timeless look for any interior wall or floor application. Usage Residential Interior Floors / Walls Commercial Interior Floors / Walls V2 - Slight Variation: Clearly distinguishable differences in texture and/or pattern within similar colors. Shower Floors / Walls Backsplash