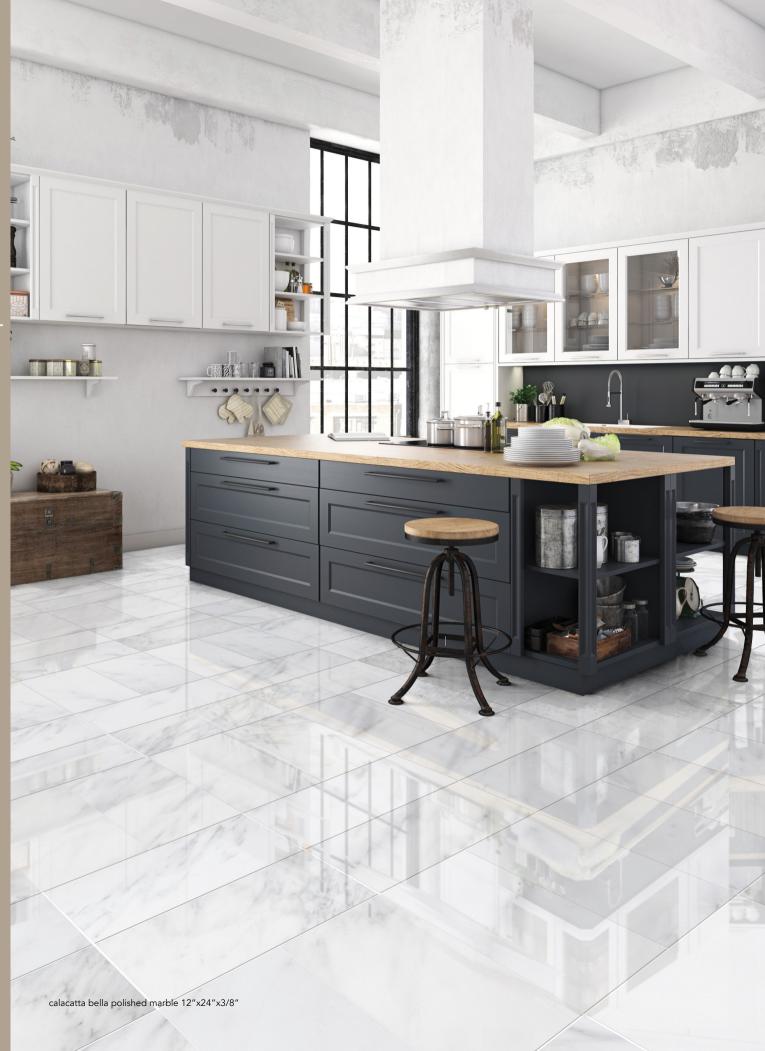

## calacatta bella The Calacatta Bella Polished Marble Tile Collection consists of exquisite white marble with bold streams of gray flowing through. With its bold veining and brilliant white coloring, it's the epitome of Calacatta marble. Due to its rarity and exclusivity, Calacatta marble has long adorned the most glamorous and luxurious interiors throughout history. With Marble Systems, you can bring a bit of that opulence to your home or commercial property. This collection offers a selection of polished tiles, mosaics, and moldings. Patterns include penny-round, basket-weave, and elongated hexagons. The Calacatta Bella Polished Marble Tile Collection is a perfect choice for an elegant and timeless look for any interior wall or floor application. Usage Residential Interior Floors / Walls Commercial Interior Floors / Walls V2 - Slight Variation: Clearly distinguishable differences in texture and/or pattern within similar colors. Shower Floors / Walls Backsplash

#### calacatta bella polished marble