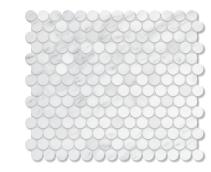

# ts

MS90340 calacatta bella & thassos white polished basket weave 1"x2" 12"x12"x3/8" sheets 1.00 sqft/pcs

MS90341 calacatta bella polished penny round 11 1/2"x11 1/2"x 3/8" sheets 0.95 sqft/pcs