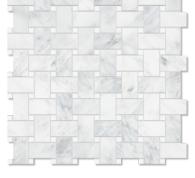

# ts

MS90340 calacatta bella & thassos white polished basket weave 1"x2" 12"x12"x3/8" sheets 1.00 sqft/pcs

MS90341 calacatta bella polished penny round 11 1/2"x11 1/2"x 3/8" sheets 0.95 sqft/pcs