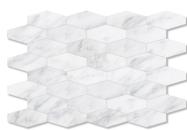

#### mosaics

MS90339 calacatta bella polished elongated hexagon 10"x12 1/4"x3/8" sheets 1.17 sqft/pcs