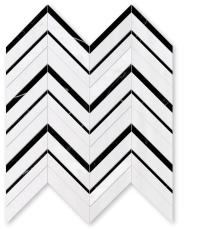

NW00095 black honed hexagon 8" tile 0.38 sqft/pcs

MS01528 snow white & black honed mcm square 8"x8" 0.44 sqft/pcs

NW00097 snow white & black honed chevron fusion mosaic 16"x11 7/8"x3/8" sheets 1.30 sqft/pcs