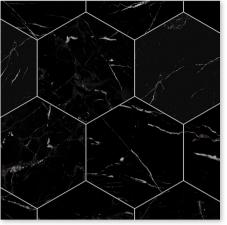

NW00095 black honed hexagon 8" tile 0.38 sqft/pcs

MS01528 snow white & black honed mcm square 8"x8" 0.44 sqft/pcs

NW00097 snow white & black honed chevron fusion mosaic 16"x11 7/8"x3/8" sheets 1.30 sqft/pcs