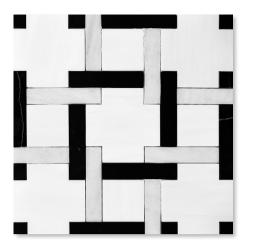

#### floor / wall tiles & mosaics

XMG06009 snow white & black honed parker mosaic 12 1/16"x12 1/16"x3/8" sheets 1.00 sqft/pcs in stock

YNR10131 snow white & black honed yildiz mosaic 8 13/16"x11"x3/8" sheets 0.67 sqft/pcs in stock