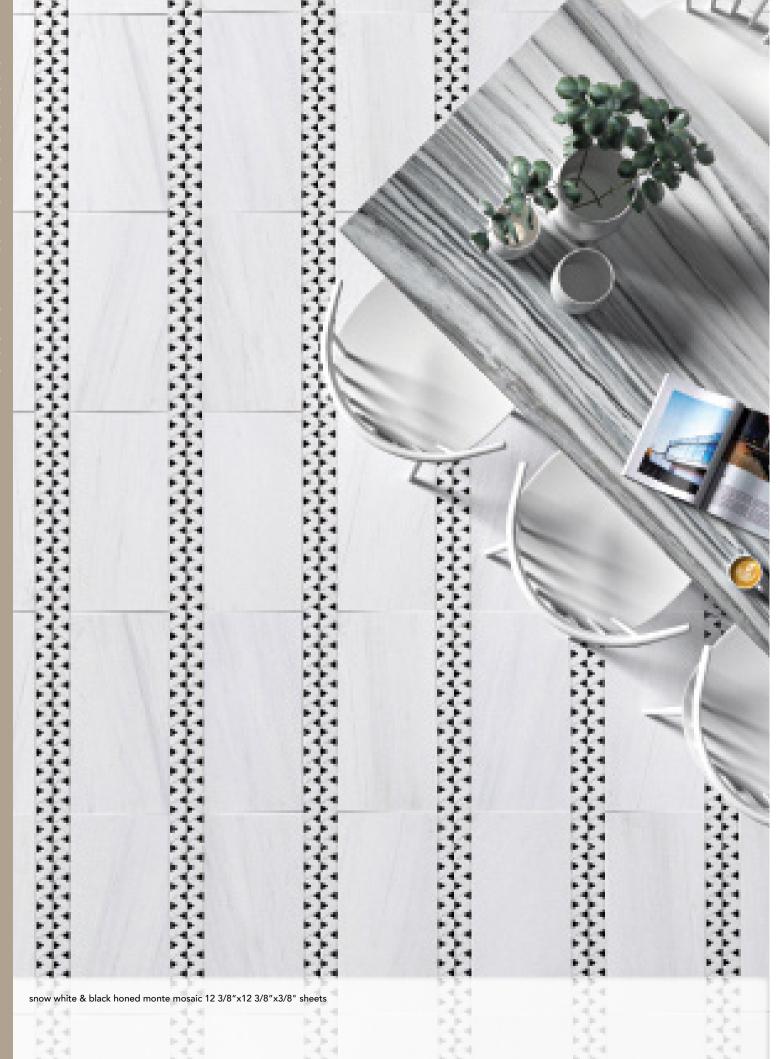

### floor / wall tiles & mosaics

NW00096 snow white honed hexagon 8" tile 0.38 sqft/pcs

MS01524 snow white & black honed mcm hexagon 8" 0.38 sqft/pcs

MS01929 snow white & black honed monte mosaic 12 3/8"x12 3/8"x3/8" sheets 1.06 sqft/pcs