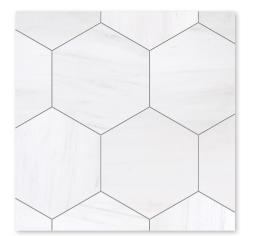

### floor / wall tiles & mosaics

NW00096 snow white honed hexagon 8" tile 0.38 sqft/pcs

MS01524 snow white & black honed mcm hexagon 8" 0.38 sqft/pcs

MS01929 snow white & black honed monte mosaic 12 3/8"x12 3/8"x3/8" sheets 1.06 sqft/pcs