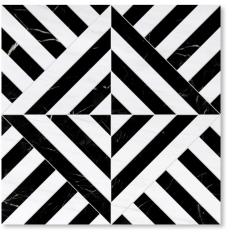

Endless combinations are available, with a selection of tiles in honed vivid black and snow-white marble. Inspired by the classic black and white designs throughout history, the collection ranges from the ancient to the modern. The Rubicon mosaic harkens back to the parquet floors of antiquity, while the Ponte Mosaic evokes a roaring-twenties sensibility. The Eames mosaic is a classic fit if you're searching for a mid-century homage. Finally, for a chic modern look, our hexagonal and square geometric tiles are perfect.

XET02001 snow white & black honed ruffle tile 6 15/32"x6 15/32"x3/8" tile 0.26 sqft/pcs in stock

XMG03001 snow white & black honed eames mosaic 6"x6"x3/8" sheets 0.25 sqft/pcs in stock

YNR10132 snow white & black honed rubicon mosaic 17"x17"x3/8" sheets 2.00 sqft/pcs in stock