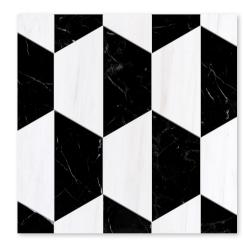

NW00095 black honed hexagon 8" tile 0.38 sqft/pcs

MS01528 snow white & black honed mcm square 8"x8" 0.44 sqft/pcs

NW00097 snow white & black honed chevron fusion mosaic 16"x11 7/8"x3/8" sheets 1.30 sqft/pcs