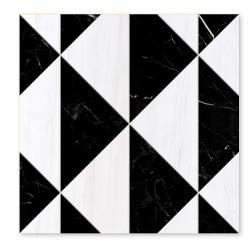

NW00095 black honed hexagon 8" tile 0.38 sqft/pcs

MS01528 snow white & black honed mcm square 8"x8" 0.44 sqft/pcs

NW00097 snow white & black honed chevron fusion mosaic 16"x11 7/8"x3/8" sheets 1.30 sqft/pcs