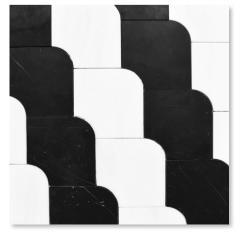

MS01928 snow white & black honed ponte mosaic 14 5/16"x14 5/16"x3/8" sheets 1.42 sqft/pcs in stock