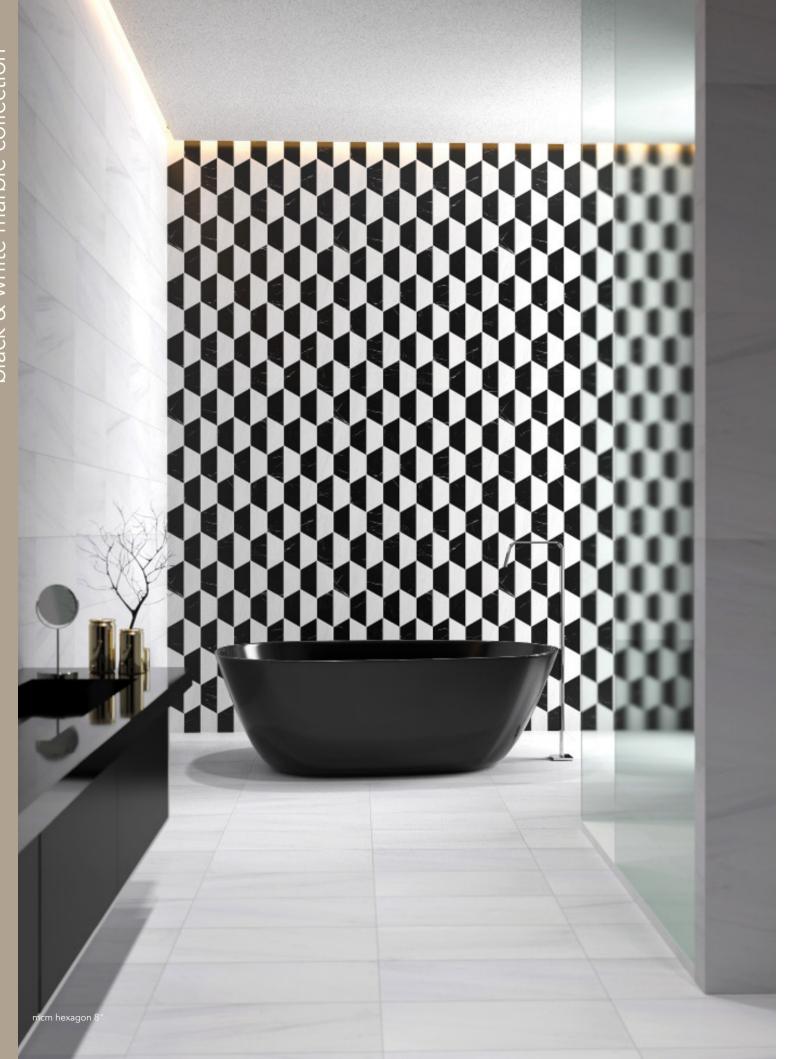

### floor / wall tiles & mosaics

NW00096 snow white honed hexagon 8" tile 0.38 sqft/pcs

MS01524 snow white & black honed mcm hexagon 8" 0.38 sqft/pcs

MS01929 snow white & black honed monte mosaic 12 3/8"x12 3/8"x3/8" sheets 1.06 sqft/pcs