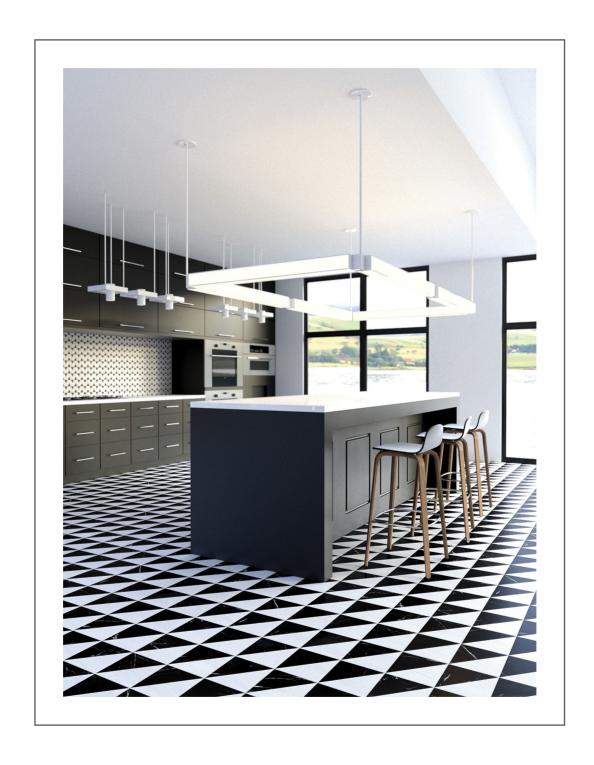

### black & white

The high contrast of black and white is iconic for a reason. Our Black & White Marble Collection will bring drama and glamor. Available in a range of graphic and geometric mosaics and tiles, this collection is perfect for anyone looking to make a statement.

Endless combinations are available, with a selection of tiles in honed vivid black and snow-white marble. Inspired by the classic black and white designs throughout history, the collection ranges from the ancient to the modern. The Rubicon mosaic harkens back to the parquet floors of antiquity, while the Ponte Mosaic evokes a roaring-twenties sensibility. The Eames mosaic is a classic fit if you're searching for a mid-century homage. Finally, for a chic modern look, our hexagonal and square geometric tiles are perfect.

We recommend this collection for interior wall coverings and floors, as well as showers.

#### Usage

- Residential Interior Floors / Walls
- Commercial Interior Floors / Walls
- Shower Floors / Walls
- Backsplash

V2 - Slight Variation: Clearly distinguishable differences in texture and/or pattern within similar colors.