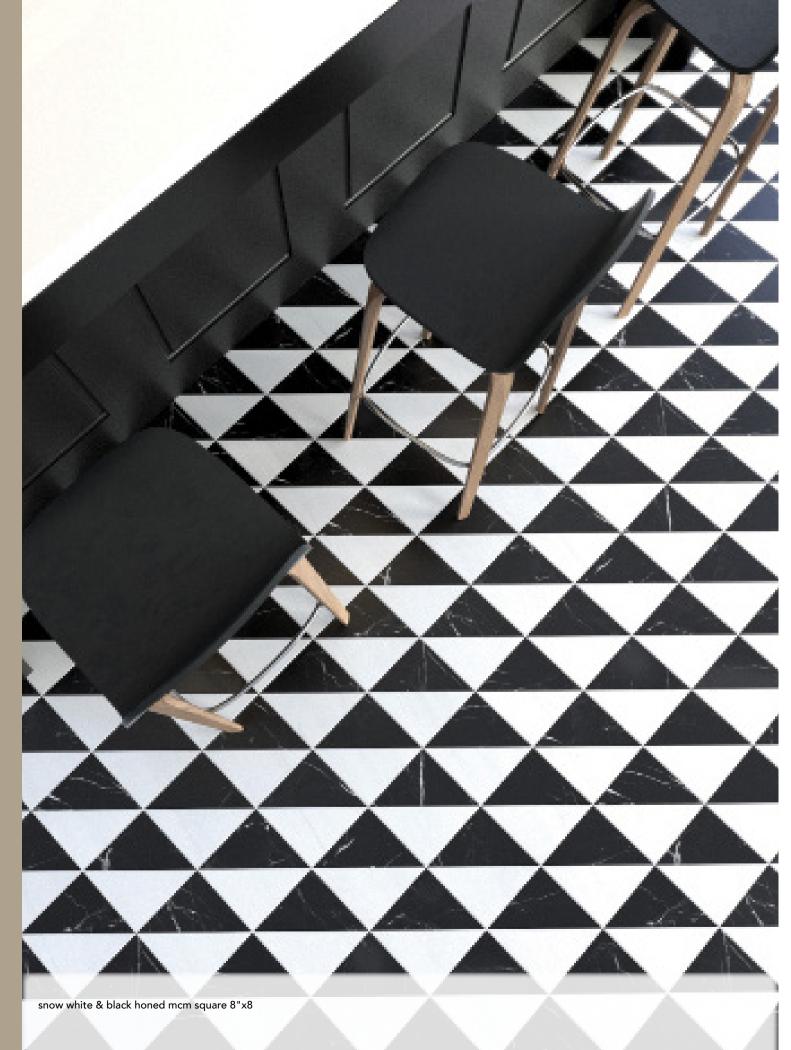

NW00095 black honed hexagon 8" tile 0.38 sqft/pcs

MS01528 snow white & black honed mcm square 8"x8" 0.44 sqft/pcs

NW00097 snow white & black honed chevron fusion mosaic 16"x11 7/8"x3/8" sheets 1.30 sqft/pcs