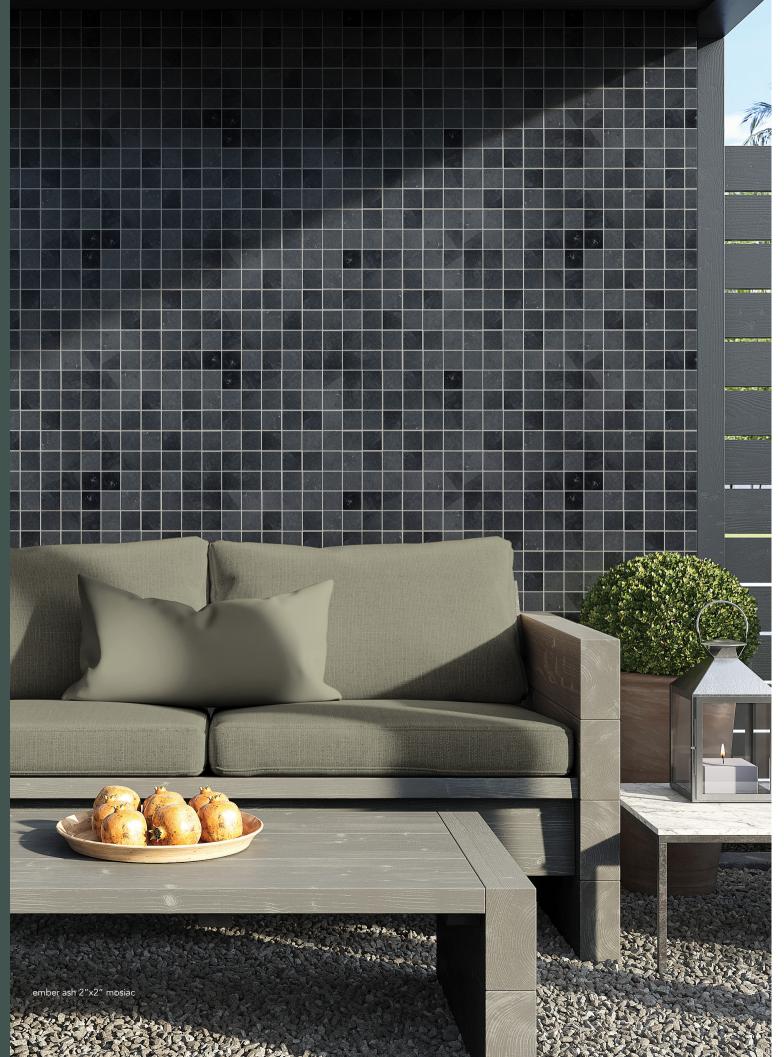

monochromatic designs to natural earthy looks, slate is sure to suit any interior

Slate slabs are perfect for those in search of a uniform design. Its color makes it highly adaptable to any space. It's truly a timeless piece. A slate slab will perfectly suit any color scheme or layout, even if you decide to change the room's design or layout.

This collection is an ideal choice for floors, walls and backsplashes. Slate floors are often chosen for their natural and rustic aesthetic, but they also provide stability to sloped areas or uneven levels of the ground.

### Usage

- Residential Interior Floors / WallsCommercial Interior Floors / Walls
- Shower Floors / Walls Backsplash



V2 - Slight Variation: Clearly distinguishable differences in texture and/or pattern within similar colors.



### floor / wall tiles





ember ash natural cleft slate

available sizes TL90585 12"x24" TL90848 12"x24" honed

#### mosaics



MS90260 ember ash 2"x2" mosiac 12"x12"x3/8" sheets 1.00 sqft/pcs

## MARBLE SYSTEMS

www. marble systems. com

COPYRIGHT © 2023 MARBLE SYSTEMS, INC.