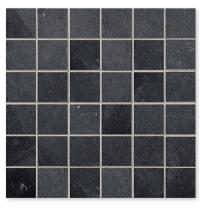

a uniform design. Its color makes it highly adaptable to any space. It's truly a timeless piece. A slate slab will perfectly suit any color scheme or layout, even if you decide to change the room's design or layout.

This collection is an ideal choice for floors, walls and backsplashes. Slate floors are often chosen for their natural and rustic aesthetic, but they also provide stability to sloped areas or uneven levels of the ground.

### Usage

- Residential Interior Floors / WallsCommercial Interior Floors / Walls
- Shower Floors / Walls Backsplash



V2 - Slight Variation: Clearly distinguishable differences in texture and/or pattern within similar colors.



### floor / wall tiles





ember ash natural cleft slate

available sizes TL90585 12"x24" TL90848 12"x24" honed

#### mosaics



MS90260 ember ash 2"x2" mosiac 12"x12"x3/8" sheets 1.00 sqft/pcs

## MARBLE SYSTEMS

www. marble systems. com

COPYRIGHT © 2023 MARBLE SYSTEMS, INC.