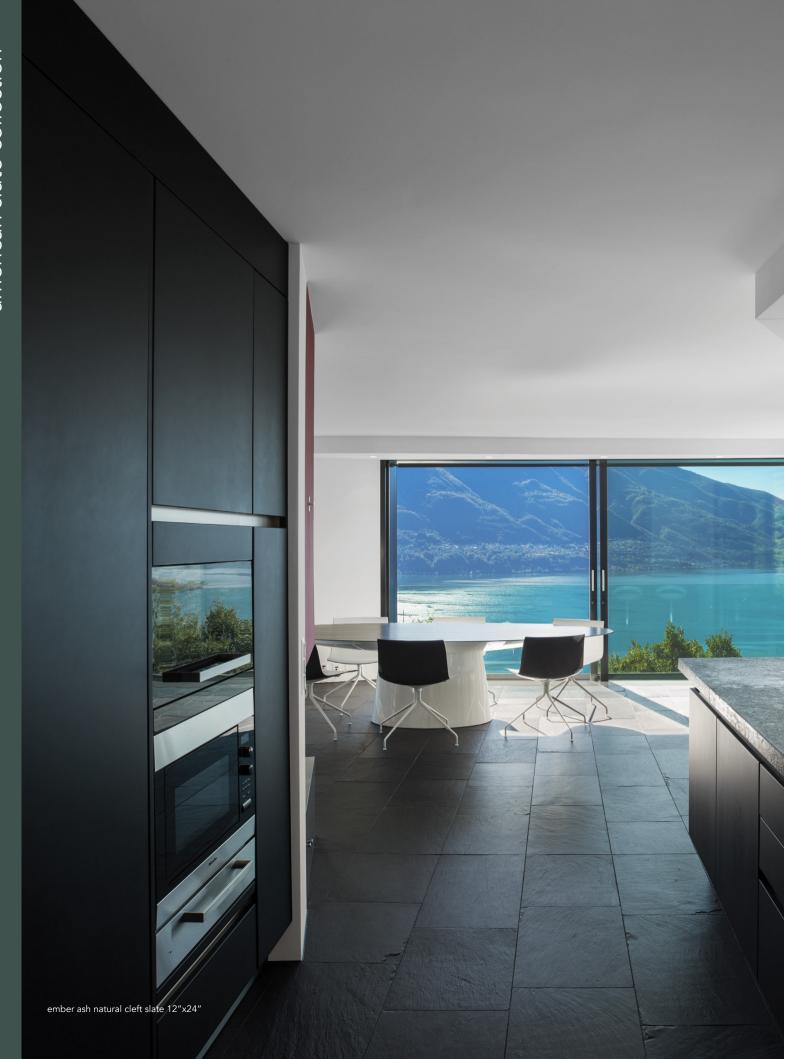

### floor / wall tiles

ember ash natural cleft slate

available sizes TL90585 12"x24" TL90848 12"x24" honed