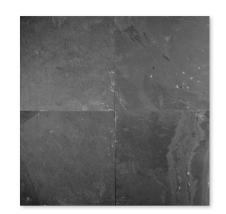

### floor / wall tiles

ember ash natural cleft slate

available sizes TL90585 12"x24" TL90848 12"x24" honed