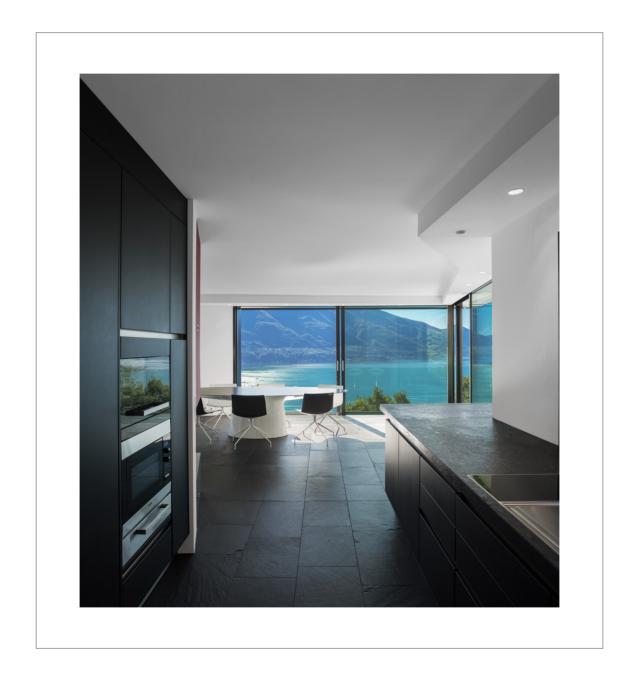

### floor / wall tiles

ember ash natural cleft slate

available sizes TL90585 12"x24" TL90848 12"x24" honed