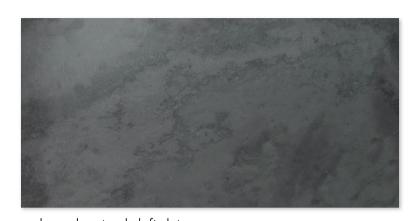

### floor / wall tiles

ember ash natural cleft slate

available sizes TL90585 12"x24" TL90848 12"x24" honed