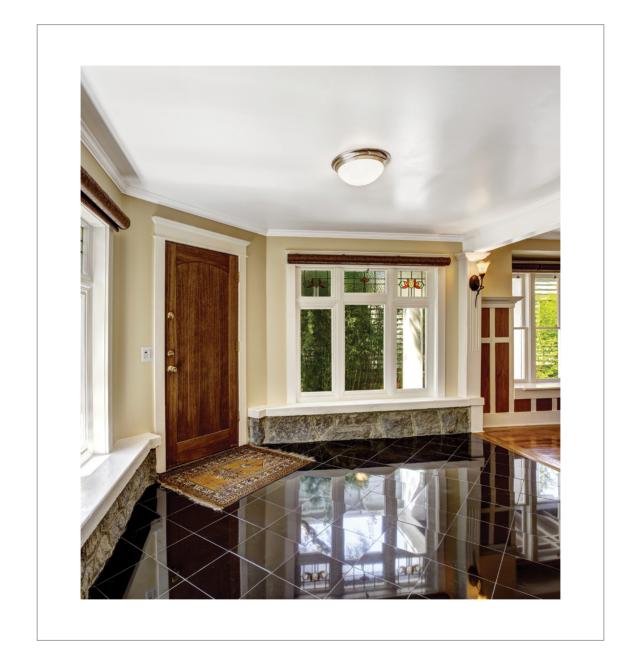

# absolute black granite

Any true insider knows that granite is one of the most durable and elegant stones. An igneous rock, it's easily recognized by its characteristic large grains. However, our Absolute Black Granite collection stands out due to its much more homogenous, fine-grained appearance. This collection is perfect for a designer or homeowner in search of a sophisticated, modern atmosphere. There's a reason why black is considered to be a staple of contemporary interior design and high fashion.

Our Absolute Black Granite is available in a wide range of sizes and as squares or rectangles. Due to its versatility, it's perfect for both walls and floors. We also offer slabs, which are ideal for kitchen countertops, bathroom vanities, and other larger cut-to-size elements.

## Usage

- Residential Interior Floors / Walls
- Commercial Interior Floors / Walls
- Shower Walls

V1 - Uniform Appearance :Differences among pieces from the same production run are minimal.