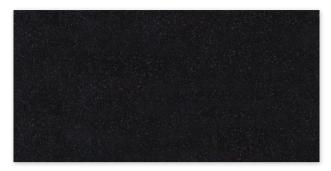

## floor / wall tiles

absolute black extra polished granite

### available sizes

TL91016 12"x12"x3/8" 12"x24"x3/8" TL91017 TL91018 18"x18"x1/2" TL91019 24"x24"x1/2"