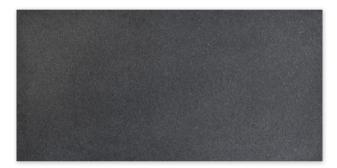

## absolute black extra honed granite

#### available sizes

TL91020 12"x12"x3/8" 12"x24"x3/8" TL91021 TL91022 18"x18"x1/2" TL91023 24"x24"x1/2"