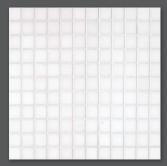

## FLOOR / WALL TILE

Color: Thassos White Polished Marble

Color: Black Polished Marble

| IN | STC | CK / | AVAIL | .ABLE | SIZES |
|----|-----|------|-------|-------|-------|
|    |     |      |       |       |       |

| Thassos White | Black   |                    |
|---------------|---------|--------------------|
| TL13391       | TL90211 | 2 3/4"x5 1/2"x3/8" |
| TL90064       | TL90213 | 12"x12"x3/8"       |
| TL90063       | -       | 18"x18"x1/2"       |