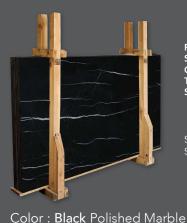

## FLOOR / WALL TILE

Color: Thassos White Polished Marble

Color: Black Polished Marble

| IN | STC | CK / | AVAIL | .ABLE | SIZES |
|----|-----|------|-------|-------|-------|
|    |     |      |       |       |       |

## **SLABS**

SL90109 SLAB 1 1/4" SL90108 SLAB 3/4"

PERFECT FOR CUSTOM SOLUTIONS: COUNTERTOPS, VANITY TOPS, TUB DECK, STEPS & RISERS...

SL10830 SLAB 1 1/4" SL10803 SLAB 3/4"

Color: Thassos Polished Marble

**MOULDINGS** 