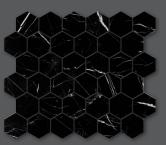

**BLACK POLISHED** 

MS90088 **BLACK POLISHED** Hexagon 2" 10 3/8"x12x3/8" Sheets