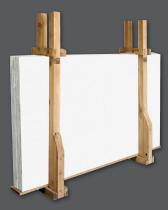

## **SLABS**

SL90109 SLAB 1 1/4" SL90108 SLAB 3/4"

PERFECT FOR CUSTOM SOLUTIONS: COUNTERTOPS, VANITY TOPS, TUB DECK, STEPS & RISERS...

SL10830 SLAB 1 1/4" SL10803 SLAB 3/4"

Color: Thassos Polished Marble

**MOULDINGS** 