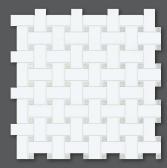

MS00718 THASSOS WHITE POLISHED 1"x1"

THASSOS WHITE & MING GREEN POLISHED Basket Weave 1"x2"

THASSOS WHITE & BLUE CELESTE POLISHED Basket Weave 1"x2"

MS90043 MING GREEN & THASSOS WHITE POLISHED Basket Weave 1"x2"