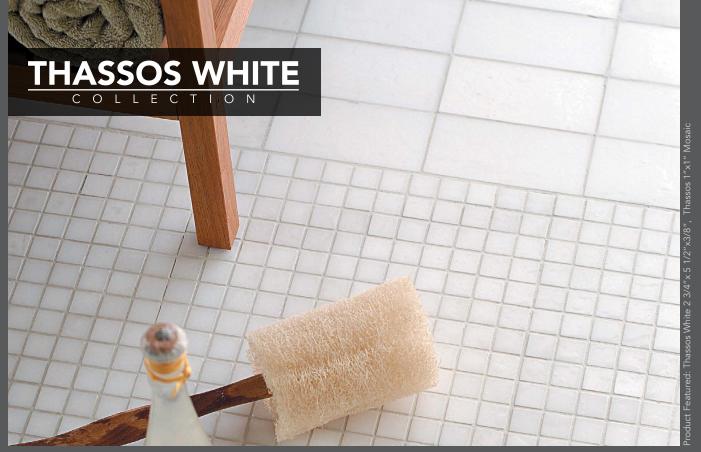

A CLASSIC STATEMENT OF ELEGANCE, BEAUTY AND TRADITION

The elegance, beauty and tradition of Thassos White Marble, which has its beginnings on a small island in the Northern Aegean Sea, make these tiles a superb selection. This stone has been quarried and used as a building material since ancient times for statutes of art, buildings, monuments and interiors of homes throughout the centuries. This floor and wall covering, with its inherent beauty and purity of white combined with tiles, mosaics, decorative trims and slabs for countertops, walls and stairs, make this a natural choice for yesterday's, today's and tomorrow's elegant residences.

## FLOOR / WALL TILE

Color: Thassos White Polished Marble

Color: Black Polished Marble

| IN | STC | CK / | AVAIL | .ABLE | SIZES |
|----|-----|------|-------|-------|-------|
|    |     |      |       |       |       |

| Thassos White | Black   |                    |
|---------------|---------|--------------------|
| TL13391       | TL90211 | 2 3/4"x5 1/2"x3/8" |
| TL90064       | TL90213 | 12"x12"x3/8"       |
| TL90063       | -       | 18"x18"x1/2"       |