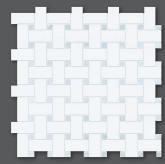

MS00718 THASSOS WHITE POLISHED 1"x1"

THASSOS WHITE & MING GREEN POLISHED Basket Weave 1"x2"

THASSOS WHITE & BLUE CELESTE POLISHED Basket Weave 1"x2"

MS90043 MING GREEN & THASSOS WHITE POLISHED Basket Weave 1"x2"