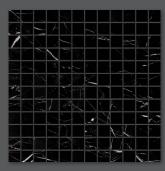

## FLOOR / WALL TILE

Color: Thassos White Polished Marble

Color: Black Polished Marble

| IN | STC | CK / | AVAIL | .ABLE | SIZES |
|----|-----|------|-------|-------|-------|
|    |     |      |       |       |       |

| Thassos White | Black   |                    |
|---------------|---------|--------------------|
| TL13391       | TL90211 | 2 3/4"x5 1/2"x3/8" |
| TL90064       | TL90213 | 12"x12"x3/8"       |
| TL90063       | -       | 18"x18"x1/2"       |