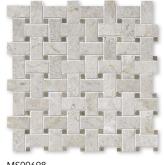

# COMPATIBLE MOSAICS

MS00698 SILVER CLOUDS & TOBACCO POLISHED Basket Weave 1"x2" 12"x12"x3/8" Sheets

MS00699 SILVER CLOUDS POLISHED Hexagon 2" 10 3/8"x12x3/8" Sheets

MS01063 SILVER SHADOW CUBIC ROCK FACE 1"x1" 12 5/8"x12 5/8" Sheets