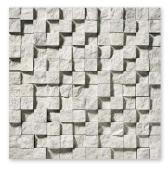

# COMPATIBLE MOSAICS

MS00698 SILVER CLOUDS & TOBACCO POLISHED Basket Weave 1"x2" 12"x12"x3/8" Sheets

MS00699 SILVER CLOUDS POLISHED Hexagon 2" 10 3/8"x12x3/8" Sheets

MS01063 SILVER SHADOW CUBIC ROCK FACE 1"x1" 12 5/8"x12 5/8" Sheets

### MOULDINGS

ML00524 SILVER CLOUDS POLISHED Andorra Moulding 2"x12"x1"

MS01061 SILVER SHADOW ROCK FACE 1"x2" 12 5/8"x12 5/8" Sheets

Constanting of the other of the other other

ML00526 SILVER CLOUDS POLISHED