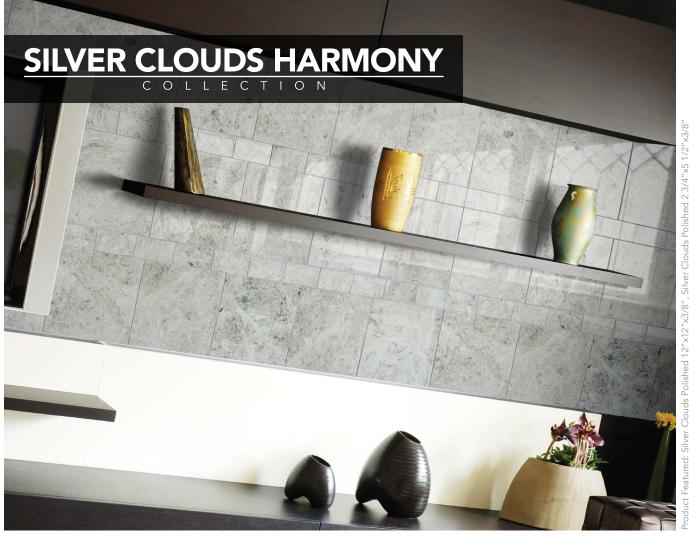

CREATE A FEELING AND STATEMENT OF HARMONY WITH SILVER CLOUDS DESIGN COMPONENTS... The Harmony Silver Clouds Collection comes from a very unique stone, a stone colored yet neutral, a stone sophisticated yet versatile. It is a medium that provides a combination of refined marble and design elements, ranging from traditional to contemporary decors. The surface of this product is a finely polished finish, which brings out the inherent beauty of the stone. The stone's subtle blending of silver and white tones with highlights of gold make it an ideal choice for floors, walls, counters and back splashes.