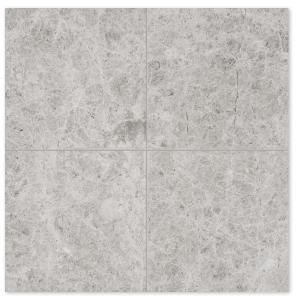

#### IN STOCK AVAILABLE SIZES

| TL13571 | 4"x4"x3/8"         |
|---------|--------------------|
| TL13383 | 2 3/4"x5 1/2"x3/8" |
| TL13368 | 12"x12"x3/8"       |
| TL13570 | 18"x18"x1/2"       |
| TL16364 | 12"x24"x1/2"       |
| TL13865 | 24"x24"x5/8"       |
|         |                    |

\* Please go to page 148 to see tile installing options.

\* These sizes are nominal.

\* Minimum order is 300 sq.ft. for special order sizes.

Color : Silver Clouds Polished Marble