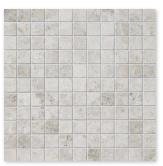

# COMPATIBLE MOSAICS

MS00698 SILVER CLOUDS & TOBACCO POLISHED Basket Weave 1"x2" 12"x12"x3/8" Sheets

MS00699 SILVER CLOUDS POLISHED Hexagon 2" 10 3/8"x12x3/8" Sheets

MS01063 SILVER SHADOW CUBIC ROCK FACE 1"x1" 12 5/8"x12 5/8" Sheets