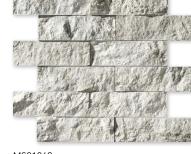

# COMPATIBLE MOSAICS

MS00698 SILVER CLOUDS & TOBACCO POLISHED Basket Weave 1"x2" 12"x12"x3/8" Sheets

MS00699 SILVER CLOUDS POLISHED Hexagon 2" 10 3/8"x12x3/8" Sheets

MS01063 SILVER SHADOW CUBIC ROCK FACE 1"x1" 12 5/8"x12 5/8" Sheets

\* Please see Exposure Collection (pg.126) for more compatible mosaic options.

MS01062 SILVER SHADOW ROCK FACE 2"x6" 12"x14" Sheets