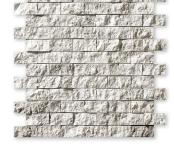

### MOULDINGS

ML00524 SILVER CLOUDS POLISHED Andorra Moulding 2"x12"x1"

MS01061 SILVER SHADOW ROCK FACE 1"x2" 12 5/8"x12 5/8" Sheets

Constanting of the other of the other other

ML00526 SILVER CLOUDS POLISHED