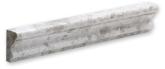

### MOULDINGS

ML00524 SILVER CLOUDS POLISHED Andorra Moulding 2"x12"x1"

MS01061 SILVER SHADOW ROCK FACE 1"x2" 12 5/8"x12 5/8" Sheets

Constanting of the other of the other other

ML00526 SILVER CLOUDS POLISHED

Pencil Liner Moulding

1/2"x12"x11/16"