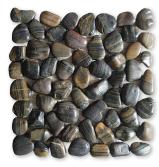

MS90036 AEGEAN RED POLISHED Pebble Mosaic 12"x12"x3/8" Sheets

MS90034 VIVID BLACK POLISHED Pebble Mosaic 12"x12"x3/8" Sheets

MS90077 TIGER SKIN POLISHED Pebble Mosaic 12"x12"x3/8" Sheets