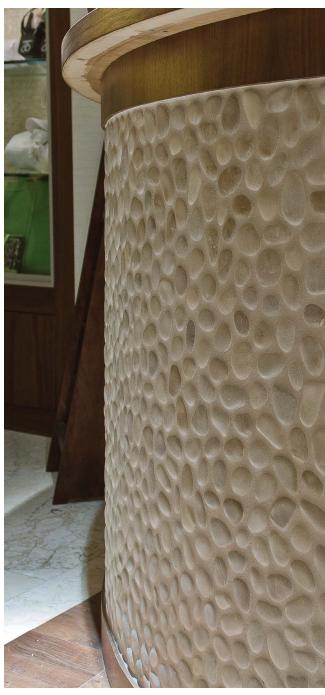

## THE NATURAL WAY TO EXPRESS CREATIVITY AND INDIVIDUALITY

RIVER STONE Series is reminiscent of the weathered and worn stones in a river or stream. The art of mosaics further enhances this unique design element in these neutral accent colors. The mosaics are designed to be interlocking to continue the natural flow. These mosaics can be used for floors, walls, showers, countertops and backsplashes in both residential and commercial applications. The sheets come in a 12"x12"

size for easy installation.

Use your imagination and creativity to add a unique and intriguing statement to your home or place of work. Go with the natural flow of design and imagination.