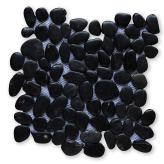

MS90036 AEGEAN RED POLISHED Pebble Mosaic 12"x12"x3/8" Sheets

MS90034 VIVID BLACK POLISHED Pebble Mosaic 12"x12"x3/8" Sheets

MS90077 TIGER SKIN POLISHED Pebble Mosaic 12"x12"x3/8" Sheets