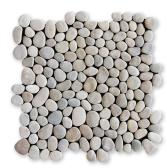

## RIVER STONE I MOSAIC FLOOR / WALL TILES

MS90072 NILE GRAY TUMBLED Pebble Mosaic 12"x12"x3/8" Sheets

MS90013 MALUKA TAN TUMBLED Pebble Mosaic 12"x12"x3/8" Sheets

MS90012 TIMOR WHITE TUMBLED Pebble Mosaic 12"x12"x3/8" Sheets