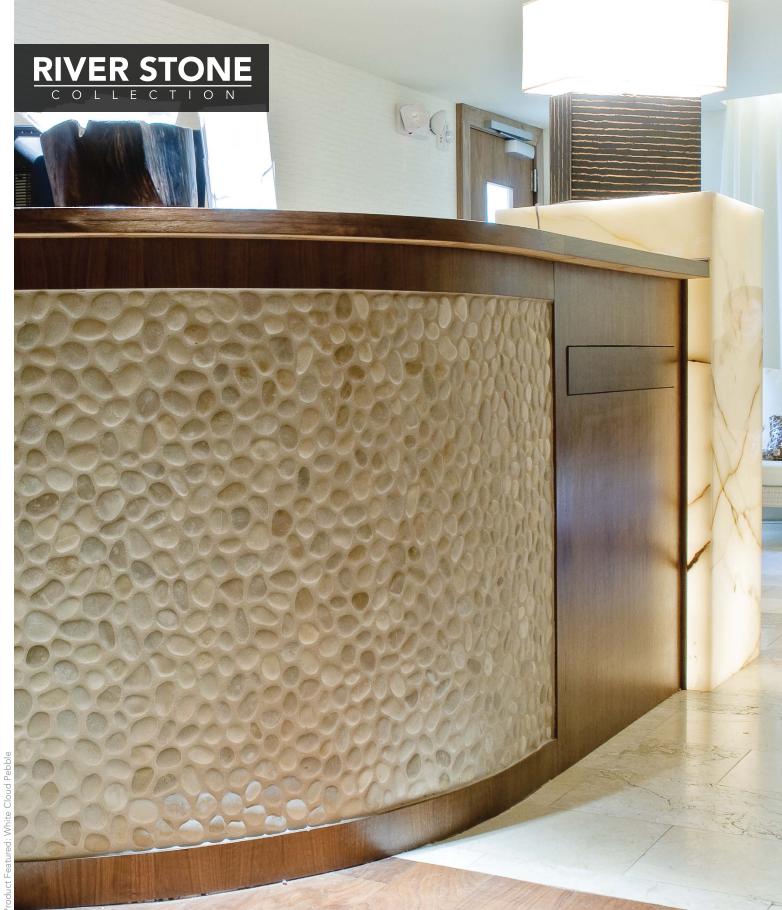

## THE NATURAL WAY TO EXPRESS CREATIVITY AND INDIVIDUALITY

RIVER STONE Series is reminiscent of the weathered and worn stones in a river or stream. The art of mosaics further enhances this unique design element in these neutral accent colors. The mosaics are designed to be interlocking to continue the natural flow. These mosaics can be used for floors, walls, showers, countertops and backsplashes in both residential and commercial applications. The sheets come in a 12"x12"

size for easy installation.

Use your imagination and creativity to add a unique and intriguing statement to your home or place of work. Go with the natural flow of design and imagination.