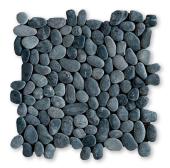

ered and worn stones in a river or stream. The art of mosaics further enhances this unique design element in these neutral accent colors. The mosaics are designed to be interlocking to continue the natural flow. These mosaics can be used for floors, walls, showers, countertops and backsplashes in both residential and commercial applications. The sheets come in a 12"x12"

size for easy installation.

Use your imagination and creativity to add a unique and intriguing statement to your home or place of work. Go with the natural flow of design and imagination.

## RIVER STONE I MOSAIC FLOOR / WALL TILES



MS90072 NILE GRAY TUMBLED Pebble Mosaic 12"x12"x3/8" Sheets



MS90013 MALUKA TAN TUMBLED Pebble Mosaic 12"x12"x3/8" Sheets



MS90012 TIMOR WHITE TUMBLED Pebble Mosaic 12"x12"x3/8" Sheets



MS90015 SUMATRA BLACK TUMBLED Pebble Mosaic 12"x12"x3/8" Sheets

## RIVER STONE II MOSAIC FLOOR / WALL TILES



MS90016 MULTICOLOR POLISHED Pebble Mosaic 12"x12"x3/8" Sheets



MS90028 GOLDEN ROCK POLISHED Pebble Mosaic 12"x12"x3/8" Sheets



MS90035 WHITE CLOUD POLISHED Pebble Mosaic 12"x12"x3/8" Sheets



MS90036 AEGEAN RED POLISHED Pebble Mosaic 12"x12"x3/8" Sheets



MS90034 VIVID BLACK POLISHED Pebble Mosaic 12"x12"x3/8" Sheets



MS90077 TIGER SKIN POLISHED Pebble Mosaic 12"x12"x3/8" Sheets