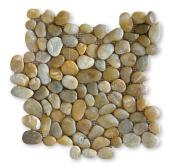

## RIVER STONE II MOSAIC FLOOR / WALL TILES

MS90016 MULTICOLOR POLISHED Pebble Mosaic 12"x12"x3/8" Sheets

MS90028 GOLDEN ROCK POLISHED Pebble Mosaic 12"x12"x3/8" Sheets

MS90035 WHITE CLOUD POLISHED Pebble Mosaic 12"x12"x3/8" Sheets