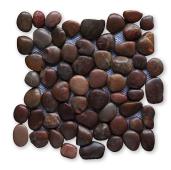

MS90036 AEGEAN RED POLISHED Pebble Mosaic 12"x12"x3/8" Sheets

MS90034 VIVID BLACK POLISHED Pebble Mosaic 12"x12"x3/8" Sheets

MS90077 TIGER SKIN POLISHED Pebble Mosaic 12"x12"x3/8" Sheets