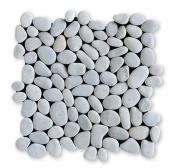

## RIVER STONE II MOSAIC FLOOR / WALL TILES

MS90016 MULTICOLOR POLISHED Pebble Mosaic 12"x12"x3/8" Sheets

MS90028 GOLDEN ROCK POLISHED Pebble Mosaic 12"x12"x3/8" Sheets

MS90035 WHITE CLOUD POLISHED Pebble Mosaic 12"x12"x3/8" Sheets