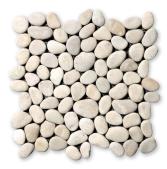

## RIVER STONE I MOSAIC FLOOR / WALL TILES

MS90072 NILE GRAY TUMBLED Pebble Mosaic 12"x12"x3/8" Sheets

MS90013 MALUKA TAN TUMBLED Pebble Mosaic 12"x12"x3/8" Sheets

MS90012 TIMOR WHITE TUMBLED Pebble Mosaic 12"x12"x3/8" Sheets