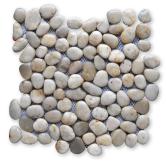

## RIVER STONE I MOSAIC FLOOR / WALL TILES

MS90072 NILE GRAY TUMBLED Pebble Mosaic 12"x12"x3/8" Sheets

MS90013 MALUKA TAN TUMBLED Pebble Mosaic 12"x12"x3/8" Sheets

MS90012 TIMOR WHITE TUMBLED Pebble Mosaic 12"x12"x3/8" Sheets