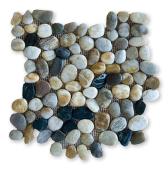

## RIVER STONE II MOSAIC FLOOR / WALL TILES

MS90016 MULTICOLOR POLISHED Pebble Mosaic 12"x12"x3/8" Sheets

MS90028 GOLDEN ROCK POLISHED Pebble Mosaic 12"x12"x3/8" Sheets

MS90035 WHITE CLOUD POLISHED Pebble Mosaic 12"x12"x3/8" Sheets