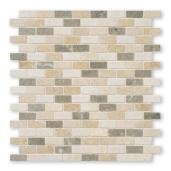

## **COMPATIBLE MOSAICS**

MS00981 CHARA BLEND HONED 1"x1" 12"x12"x3/8" Sheets

MS00587 LIZOLA BLEND HONED 5/8"x1 1/2" 12"x12"x3/8" Sheets