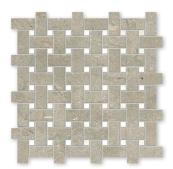

# MOSAIC FLOOR/WALL TILE

MS00422 OLIVE GREEN HONED 2"x2" 12"x12"x3/8" Sheets

MS00825 OLIVE GREEN & AFYON SUGAR HONED Basket Weave 1"x2" 12"x12"x3/8" Sheets

MS00862 OLIVE GREEN HONED Hexagon 2" 10 3/8"x12x3/8" Sheets