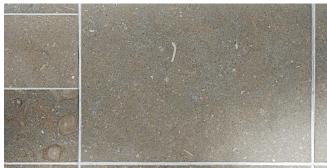

## FLOOR / WALL TILE

Color: Olive Green Honed Limestone

#### IN STOCK AVAILABLE SIZES

| TL12308 | 4"x4"x3/8"         |
|---------|--------------------|
| TL14721 | 2 3/4"x5 1/2"x3/8" |
| TL10315 | 12"x12"x3/8"       |
| TL12366 | 18"x18"x1/2"       |
| TL15225 | 12"x24"x1/2"       |