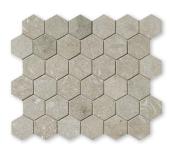

# MOSAIC FLOOR/WALL TILE

MS00422 OLIVE GREEN HONED 2"x2" 12"x12"x3/8" Sheets

MS00825 OLIVE GREEN & AFYON SUGAR HONED Basket Weave 1"x2" 12"x12"x3/8" Sheets

MS00862 OLIVE GREEN HONED Hexagon 2" 10 3/8"x12x3/8" Sheets