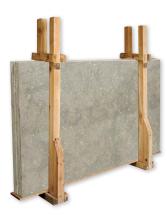

PERFECT FOR CUSTOM SOLUTIONS: COUNTERTOPS, VANITY TOPS, TUB DECK, STEPS & RISERS...

SL10492 SLAB 1 1/4" SL10497 SLAB 3/4"

SP00877 OLIVE GREEN HONED Corner Shelf 8"x8"x3/4"

SP00876 OLIVE GREEN HONED Threshold 2 Side Bevelled 4"x36"x3/4"