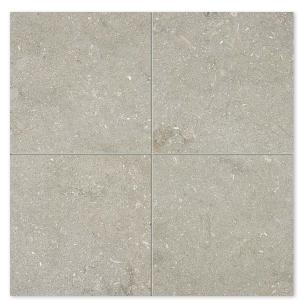

#### IN STOCK AVAILABLE SIZES

| TL12308 | 4"x4"x3/8"         |
|---------|--------------------|
| TL14721 | 2 3/4"x5 1/2"x3/8" |
| TL10315 | 12"x12"x3/8"       |
| TL12366 | 18"x18"x1/2"       |
| TL15225 | 12"x24"x1/2"       |

#### SPECIAL ORDER AVAILABLE SIZES

4"x18"x1/2"

6"x18"x1/2"

9"x18"x1/2"

- \* Special order only. Please check with your sales representative for availability.
- $\mbox{\scriptsize *}$  Please go to page 148 to see tile installing options.
- \* These sizes are nominal.
- $\mbox{\ensuremath{^{\star}}}$  Minimum order is 300 sq.ft. for special order sizes.