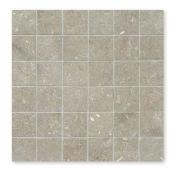

# MOSAIC FLOOR/WALL TILE

MS00422 OLIVE GREEN HONED 2"x2" 12"x12"x3/8" Sheets

MS00825 OLIVE GREEN & AFYON SUGAR HONED Basket Weave 1"x2" 12"x12"x3/8" Sheets

MS00862 OLIVE GREEN HONED Hexagon 2" 10 3/8"x12x3/8" Sheets