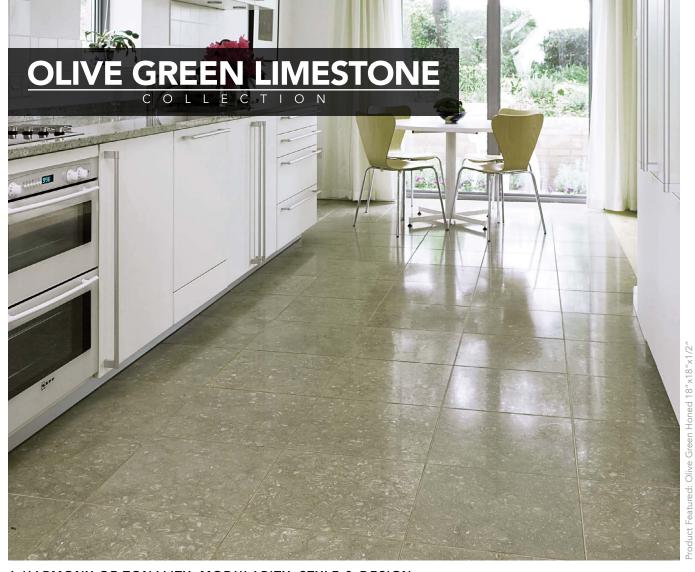

#### A HARMONY OF TONALITY, MODULARITY, STYLE & DESIGN

The LIMESTONE COLLECTION blends the clean lines and modularity of the contemporary lifestyle. A wonderful color palette comprised of distinct yet neutral colorations and a finely honed/semi-polished surface sets the foundation for a unique design spectrum for residential and commercial applications. Embellishments to this collection include linear/geometric mosaics in blends from the color palette. For the finishing touch, one may select from mouldings in a variety of shapes. The Limestone Collection is a harmony of tonality and design for today's lifestyles.

## FLOOR / WALL TILE

Color: Olive Green Honed Limestone