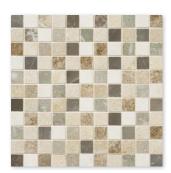

## **COMPATIBLE MOSAICS**

MS00981 CHARA BLEND HONED 1"x1" 12"x12"x3/8" Sheets

MS00587 LIZOLA BLEND HONED 5/8"x1 1/2" 12"x12"x3/8" Sheets