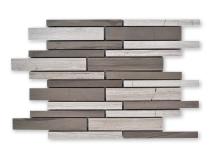

Color: Haisa Dark Honed Marble

 $<sup>\</sup>mbox{\ensuremath{^{\star}}}$  Polished finish is also available under Marble Collection on page 60.

MS90103 HAISA BLEND HONED Staggered Mosaic 9"x12"x3/8" Sheets

MS90102 HAISA LIGHT HONED Staggered Mosaic 9"x12"x3/8" Sheets

MS90101 HAISA DARK HONED Staggered Mosaic 9"x12"x3/8" Sheets