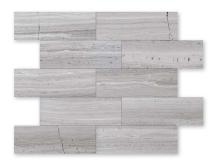

Color: Haisa Dark Honed Marble

 $<sup>\</sup>mbox{\ensuremath{^{\star}}}$  Polished finish is also available under Marble Collection on page 60.

MS90103 HAISA BLEND HONED Staggered Mosaic 9"x12"x3/8" Sheets

MS90102 HAISA LIGHT HONED Staggered Mosaic 9"x12"x3/8" Sheets

MS90101 HAISA DARK HONED Staggered Mosaic 9"x12"x3/8" Sheets