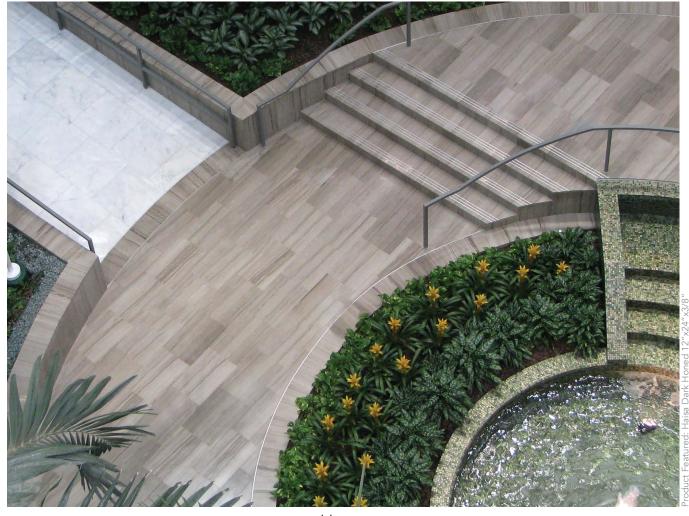

## A GIFT FROM NATURE...... ARTISTICALLY REFINED BY MAN

The options for precision cut sizes and shapes as well as the superb creation of mosaic tile art abounds with this collection. 3-dimensional mouldings provide you with a rich finishing touch. This product is at optimized for coordinated floor and wall applications in both residential and commercial settings. We welcome you to take advantage of this portfolio of design and the endless possibilities it provides you.

Color: Haisa Dark Honed Marble

 $<sup>\</sup>mbox{\ensuremath{^{\star}}}$  Polished finish is also available under Marble Collection on page 60.

MS90103 HAISA BLEND HONED Staggered Mosaic 9"x12"x3/8" Sheets