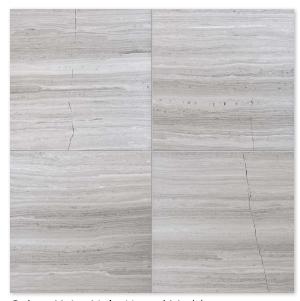

## A GIFT FROM NATURE...... ARTISTICALLY REFINED BY MAN

The options for precision cut sizes and shapes as well as the superb creation of mosaic tile art abounds with this collection. 3-dimensional mouldings provide you with a rich finishing touch. This product is at optimized for coordinated floor and wall applications in both residential and commercial settings. We welcome you to take advantage of this portfolio of design and the endless possibilities it provides you.

## FLOOR / WALL TILE



Color : Haisa Light Honed Marble

## IN STOCK AVAILABLE SIZES

| HAISA LIGHT | HAISA DARK |              |
|-------------|------------|--------------|
| TL90651     | TL90654    | 4"x12"x3/8"  |
| TL90649     | TL90652    | 12"x12"x3/8" |
| TL90650     | TL90653    | 12"x24"x3/8" |



Color: Haisa Dark Honed Marble

 $<sup>\</sup>mbox{\ensuremath{^{\star}}}$  Polished finish is also available under Marble Collection on page 60.



MS90103 HAISA BLEND HONED Staggered Mosaic 9"x12"x3/8" Sheets



MS90102 HAISA LIGHT HONED Staggered Mosaic 9"x12"x3/8" Sheets



MS90101 HAISA DARK HONED Staggered Mosaic 9"x12"x3/8" Sheets

## **MOULDINGS**



ML90066 HAISA LIGHT HONED Andorra Moulding 2"x12"x1"



ML90067 HAISA LIGHT HONED Pencil Liner Moulding 1/2"x12"x11/16"



ML90068 HAISA DARK HONED And