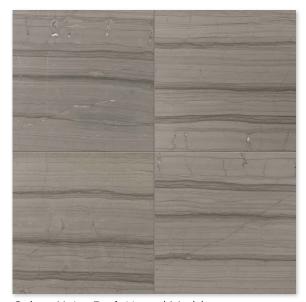

Color: Haisa Dark Honed Marble

 $<sup>\</sup>mbox{\ensuremath{^{\star}}}$  Polished finish is also available under Marble Collection on page 60.

MS90103 HAISA BLEND HONED Staggered Mosaic 9"x12"x3/8" Sheets