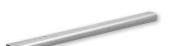

## **MOULDINGS**

ML90066 HAISA LIGHT HONED Andorra Moulding 2"x12"x1"

ML90067 HAISA LIGHT HONED Pencil Liner Moulding 1/2"x12"x11/16"

ML90068 HAISA DARK HONED Andorra Moulding 2"x12"x1"

ML90069 HAISA DARK HONED Pencil Liner Moulding 1/2"x12"x11/16"