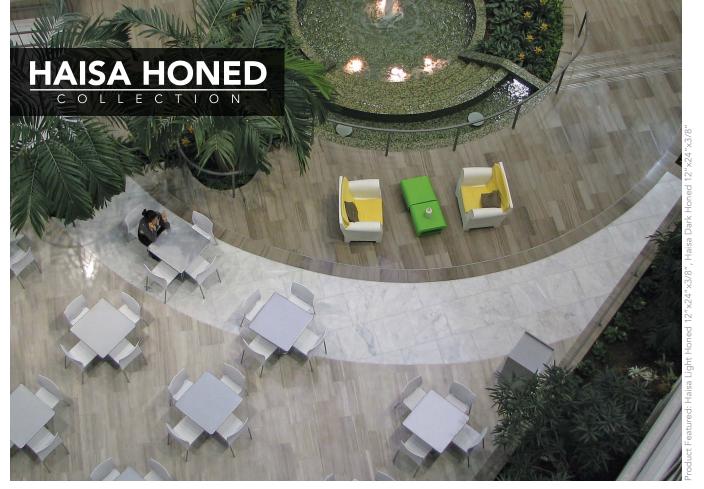

## A GIFT FROM NATURE...... ARTISTICALLY REFINED BY MAN

The options for precision cut sizes and shapes as well as the superb creation of mosaic tile art abounds with this collection. 3-dimensional mouldings provide you with a rich finishing touch. This product is at optimized for coordinated floor and wall applications in both residential and commercial settings. We welcome you to take advantage of this portfolio of design and the endless possibilities it provides you.

## FLOOR / WALL TILE

Color : Haisa Light Honed Marble

Color: Haisa Dark Honed Marble

 $<sup>\</sup>mbox{\ensuremath{^{\star}}}$  Polished finish is also available under Marble Collection on page 60.

MS90103 HAISA BLEND HONED Staggered Mosaic 9"x12"x3/8" Sheets