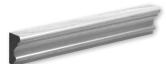

## **MOULDINGS**

ML90066 HAISA LIGHT HONED Andorra Moulding 2"x12"x1"

ML90067 HAISA LIGHT HONED Pencil Liner Moulding 1/2"x12"x11/16"

ML90068 HAISA DARK HONED Andorra Moulding 2"x12"x1"

ML90069 HAISA DARK HONED Pencil Liner Moulding 1/2"x12"x11/16"