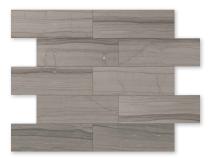

MS90102 HAISA LIGHT HONED Staggered Mosaic 9"x12"x3/8" Sheets

MS90101 HAISA DARK HONED Staggered Mosaic 9"x12"x3/8" Sheets