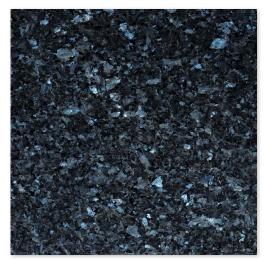

## FLOOR / WALL TILE

Absolute Black Polished Granite TL12744 - 12"x12"x3/8" TL90107 - 18"x18"x1/2"

**Black Glaxy** Polished Granite TL90068 - 12"x12"x3/8" TL90089 - 18"x18"x1/2"

Blue Pearl Polished Granite TL10564 - 12"x12"x3/8"