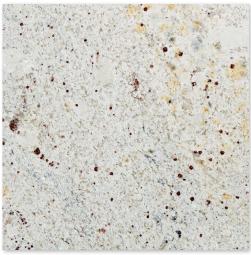

Kashmir White Polished Granite TL90069 - 12"x12"x3/8"

Ubatuba Polished Granite TL10276 - 12"x12"x3/8"

Kashmir Gold Polished Granite TL90071 - 12"x12"x3/8"

Tan Brown Polished Granite TL10274 - 12"x12"x3/8"