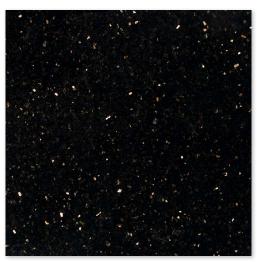

## FLOOR / WALL TILE

Absolute Black Polished Granite TL12744 - 12"x12"x3/8" TL90107 - 18"x18"x1/2"

**Black Glaxy** Polished Granite TL90068 - 12"x12"x3/8" TL90089 - 18"x18"x1/2"

Blue Pearl Polished Granite TL10564 - 12"x12"x3/8"