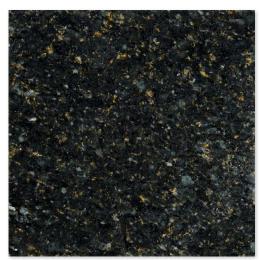

## FLOOR / WALL TILE

Absolute Black Polished Granite TL12744 - 12"x12"x3/8" TL90107 - 18"x18"x1/2"

**Black Glaxy** Polished Granite TL90068 - 12"x12"x3/8" TL90089 - 18"x18"x1/2"

Blue Pearl Polished Granite TL10564 - 12"x12"x3/8"