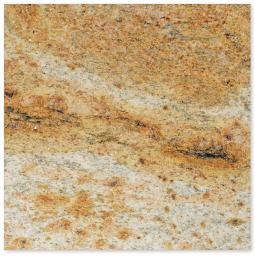

Kashmir White Polished Granite TL90069 - 12"x12"x3/8"

Ubatuba Polished Granite TL10276 - 12"x12"x3/8"

Kashmir Gold Polished Granite TL90071 - 12"x12"x3/8"

Tan Brown Polished Granite TL10274 - 12"x12"x3/8"