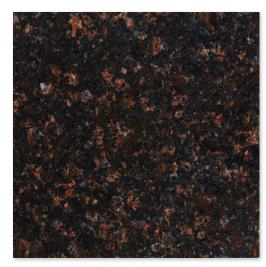

Kashmir White Polished Granite TL90069 - 12"x12"x3/8"

Ubatuba Polished Granite TL10276 - 12"x12"x3/8"

Kashmir Gold Polished Granite TL90071 - 12"x12"x3/8"

Tan Brown Polished Granite TL10274 - 12"x12"x3/8"