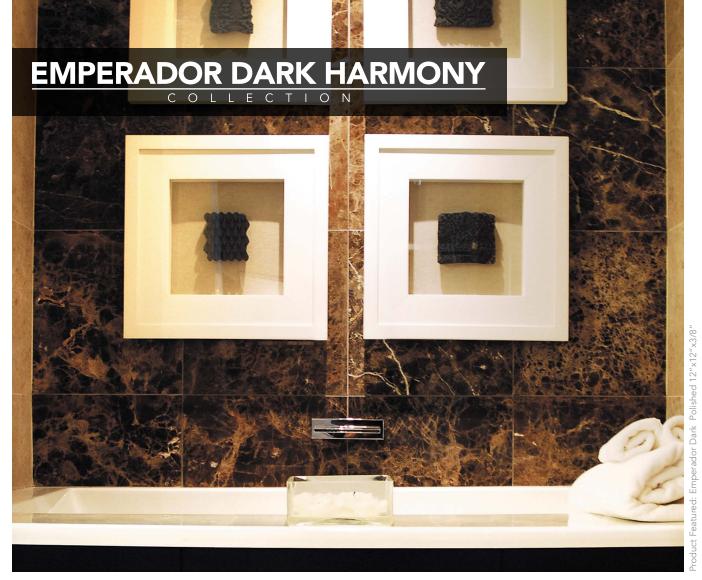

### ELEGANCE, SOPHISTICATION AND LASTING BEAUTY.

The HARMONY EMPERADOR DARK is truly a wonderful choice for floor and wall covering in your home or business. Precision cutting and fine polishing of the stone adds a feeling of elegance, sophistication and lasting beauty.

These choices of Marble can enliven your entryway, dining room, bathroom and virtually any room. Throughout history, marble has been used as a building material, a medium for art and as an interior dècor element.

## FLOOR / WALL TILE

Color: Emperador Dark Polished Marble