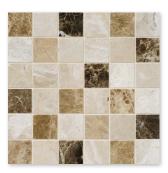

# COMPATIBLE MOSAIC FLOOR/WALL TILE

MS01012 MILANO DARK BLEND POLISHED 1"x1" 12"x12"x3/8" Sheets

MS00835 MILANO DARK BLEND POLISHED 2"x2" 12"x12"x3/8" Sheets

MS00837 MILANO DARK BLEND POLISHED 5/8"x2" 12"x12"x3/8" Sheets