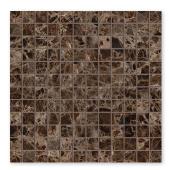

#### IN STOCK AVAILABLE SIZES

| TL90219 | 2 3/4"x5 1/2"x3/8" |
|---------|--------------------|
| TL90220 | 5 1/2"x5 1/2"x3/8" |
| TL10504 | 12"x12"x3/8"       |
| TL90114 | 18"x18"x3/8"       |

EMPERADOR DARK POLISHED 1"x1" 12"x12"x3/8" Sheets