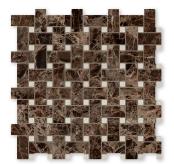

EMPERADOR DARK & CREMA MARFIL POLISHED Basket Weave 1"x2" 12"x12"x3/8" Sheets

MS90045 CREMA MARFIL & EMPERADOR DARK POLISHED Basket Weave 1"x2" 12"x12"x3/8" Sheets