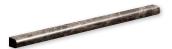

# **MOULDINGS**

ML90027 EMPERADOR DARK POLISHED Andorra Moulding 2"x12"x1"

ML90023 EMPERADOR DARK POLISHED Pencil Liner Moulding 1/2"x12"x11/16"