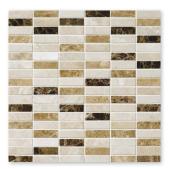

# COMPATIBLE MOSAIC FLOOR/WALL TILE

MS01012 MILANO DARK BLEND POLISHED 1"x1" 12"x12"x3/8" Sheets

MS00835 MILANO DARK BLEND POLISHED 2"x2" 12"x12"x3/8" Sheets

MS00837 MILANO DARK BLEND POLISHED 5/8"x2" 12"x12"x3/8" Sheets