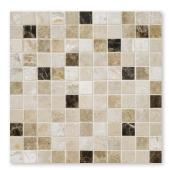

# COMPATIBLE MOSAIC FLOOR/WALL TILE

MS01012 MILANO DARK BLEND POLISHED 1"x1" 12"x12"x3/8" Sheets

MS00835 MILANO DARK BLEND POLISHED 2"x2" 12"x12"x3/8" Sheets

MS00837 MILANO DARK BLEND POLISHED 5/8"x2" 12"x12"x3/8" Sheets