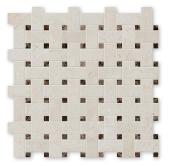

EMPERADOR DARK & CREMA MARFIL POLISHED Basket Weave 1"x2" 12"x12"x3/8" Sheets

MS90045 CREMA MARFIL & EMPERADOR DARK POLISHED Basket Weave 1"x2" 12"x12"x3/8" Sheets