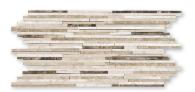

been used as a building material, a medium for art and as an interior dècor element.

## FLOOR / WALL TILE



Color: Emperador Dark Polished Marble

#### IN STOCK AVAILABLE SIZES

| TL90219 | 2 3/4"x5 1/2"x3/8" |
|---------|--------------------|
| TL90220 | 5 1/2"x5 1/2"x3/8" |
| TL10504 | 12"x12"x3/8"       |
| TL90114 | 18"x18"x3/8"       |



EMPERADOR DARK POLISHED 1"x1" 12"x12"x3/8" Sheets



EMPERADOR DARK & CREMA MARFIL POLISHED Basket Weave 1"x2" 12"x12"x3/8" Sheets



MS90045 CREMA MARFIL & EMPERADOR DARK POLISHED Basket Weave 1"x2" 12"x12"x3/8" Sheets

# COMPATIBLE MOSAIC FLOOR/WALL TILE



MS01012 MILANO DARK BLEND POLISHED 1"x1" 12"x12"x3/8" Sheets



MS00835 MILANO DARK BLEND POLISHED 2"x2" 12"x12"x3/8" Sheets



MS00837 MILANO DARK BLEND POLISHED 5/8"x2" 12"x12"x3/8" Sheets



MS01172 MILANO DARK MODERN BAMBOO 6"x12"x3/8" Sheets

# **MOULDINGS**



ML90027 EMPERADOR DARK POLISHED Andorra Moulding 2"x12"x1"



ML90023 EMPERADOR DARK POLISHED Pencil Liner Moulding 1/2"x12"x11/16"