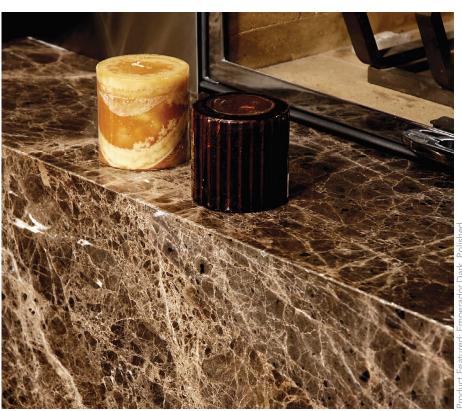

### ELEGANCE, SOPHISTICATION AND LASTING BEAUTY.

The HARMONY EMPERADOR DARK is truly a wonderful choice for floor and wall covering in your home or business. Precision cutting and fine polishing of the stone adds a feeling of elegance, sophistication and lasting beauty.

## FLOOR / WALL TILE

Color: Emperador Dark Polished Marble