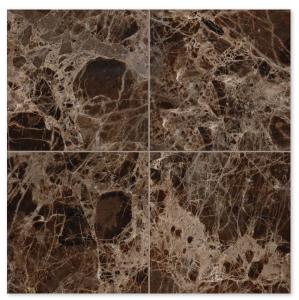

## FLOOR / WALL TILE

Color: Emperador Dark Polished Marble

#### IN STOCK AVAILABLE SIZES

| TL90219 | 2 3/4"x5 1/2"x3/8" |
|---------|--------------------|
| TL90220 | 5 1/2"x5 1/2"x3/8" |
| TL10504 | 12"x12"x3/8"       |
| TL90114 | 18"x18"x3/8"       |

EMPERADOR DARK POLISHED 1"x1" 12"x12"x3/8" Sheets