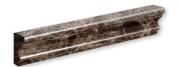

# **MOULDINGS**

ML90027 EMPERADOR DARK POLISHED Andorra Moulding 2"x12"x1"

ML90023 EMPERADOR DARK POLISHED Pencil Liner Moulding 1/2"x12"x11/16"