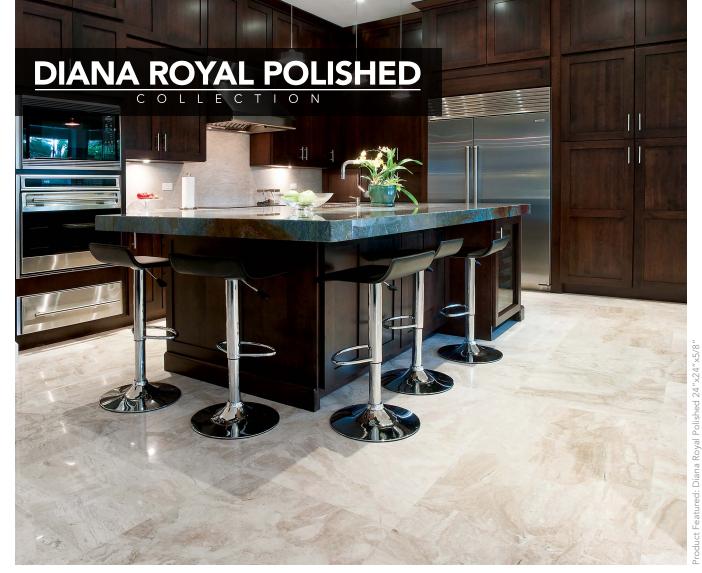

#### EXPLORING NEW WAYS TO UNCOVER YOUR MEANING OF ELEGANCE.

Create a feeling of refined grace with the Diana Royal Collection. Inspired by the swirling fawns and creams of a forgotten era, the versatility of Diana Royal's refined marbles allows you to create a royal décor on floors, walls, or countertops. With multiple shapes, sizes and patterns, the luxury you desire can be yours.

## FLOOR / WALL TILE

Color : Diana Royal Polished Marble

#### IN STOCK AVAILABLE SIZES

| TL13961 | 2 3/4"x5 1/2"x3/8" |
|---------|--------------------|
| TL13962 | 5 1/2″x5 1/2″x3/8″ |
| TL13963 | 12"x12"x3/8"       |
| TL13738 | 18"x18"x1/2"       |
| TL13868 | 12"x24"x1/2"       |
| TL13739 | 24"x24"x5/8"       |
| TL13940 | 36"x36"x3/4"       |
|         |                    |