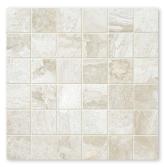

# MOSAIC FLOOR/WALL TILE

MS00805 DIANA ROYAL POLISHED 1"x1" 12"x12"x3/8" Sheets

MS00857 DIANA ROYAL POLISHED 2"x2" 12"x12"x3/8" Sheets

MS00788 DIANA ROYAL & PARADISE POLISHED Basket Weave 1"x2" 12"x12"x3/8" Sheets