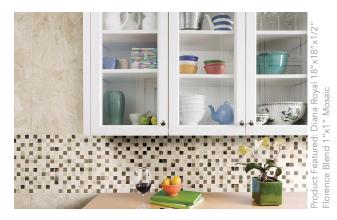

#### EXPLORING NEW WAYS TO UNCOVER YOUR MEANING OF ELEGANCE.

Create a feeling of refined grace with the Diana Royal Collection. Inspired by the swirling fawns and creams of a forgotten era, the versatility of Diana Royal's refined marbles allows you to create a royal décor on floors, walls, or countertops. With multiple shapes, sizes and patterns, the luxury you desire can be yours.

## FLOOR / WALL TILE

Color : Diana Royal Polished Marble

# MOSAIC FLOOR/WALL TILE

MS00805 DIANA ROYAL POLISHED 1"x1" 12"x12"x3/8" Sheets

MS00857 DIANA ROYAL POLISHED 2"x2" 12"x12"x3/8" Sheets

MS00788 DIANA ROYAL & PARADISE POLISHED Basket Weave 1"x2" 12"x12"x3/8" Sheets