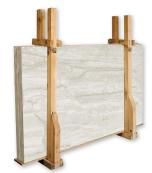

xury you desire can be yours.

## FLOOR / WALL TILE



Color : Diana Royal Polished Marble

#### IN STOCK AVAILABLE SIZES

| TL13961 | 2 3/4"x5 1/2"x3/8" |
|---------|--------------------|
| TL13962 | 5 1/2″x5 1/2″x3/8″ |
| TL13963 | 12"x12"x3/8"       |
| TL13738 | 18"x18"x1/2"       |
| TL13868 | 12"x24"x1/2"       |
| TL13739 | 24"x24"x5/8"       |
| TL13940 | 36"x36"x3/4"       |
|         |                    |

#### SPECIAL ORDER AVAILABLE SIZES

| 4"x18"x1/2" | 6"x24"x5/8"  |
|-------------|--------------|
| 6"x18"x1/2" | 8"x24"x5/8"  |
| 9″x18″x1/2″ | 12"x24"x5/8" |

\* Special order only. Please check with your sales representative for availability.

- \* Please go to page 148 to see tile installing options.
- \* These sizes are nominal.

\* Minimum order is 300 sq.ft.

## SLABS



SL10842 SLAB 1 1/4" SL10841 SLAB 3/4"

# MOSAIC FLOOR/WALL TILE



MS00805 DIANA ROYAL POLISHED 1"x1" 12"x12"x3/8" Sheets



MS00857 DIANA ROYAL POLISHED 2"x2" 12"x12"x3/8" Sheets



MS00788 DIANA ROYAL & PARADISE POLISHED Basket Weave 1"x2" 12"x12"x3/8" Sheets



MS00787 DIANA ROYAL POLISHED Hexagon 2" 10 3/8"x12"x3/8" Sheets

# COMPATIBLE MOSAIC FLOOR/WALL TILE



MS01012 MILANO DARK BLEND POLISHED 1"x1" 12"x12"x3/8" Sheets



MS00835 MILANO DARK BLEND POLISHED 2"x2" 12"x12"x3/8" Sheets



MS00837 MILANO DARK BLEND POLISHED 5/8"x2" 12"x12"x3/8" Sheets

\* Please see Blend Mosaic Collection on page 122 for more compatible mosaic options.



MS00948 DIANA ROYAL POLISHED Slide Mosaic 12"x16"x1/2" Sheets

#### MOULDINGS



MS00951 DIANA ROYAL SPLIT FACE Slide Mosaic 12"x16"x1/2" Sheets