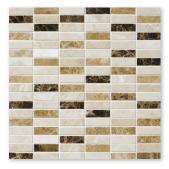

# COMPATIBLE MOSAIC FLOOR/WALL TILE

MS01012 MILANO DARK BLEND POLISHED 1"x1" 12"x12"x3/8" Sheets

MS00835 MILANO DARK BLEND POLISHED 2"x2" 12"x12"x3/8" Sheets

MS00837 MILANO DARK BLEND POLISHED 5/8"x2" 12"x12"x3/8" Sheets