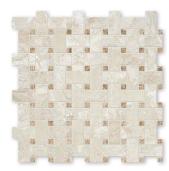

# MOSAIC FLOOR/WALL TILE

MS00805 DIANA ROYAL POLISHED 1"x1" 12"x12"x3/8" Sheets

MS00857 DIANA ROYAL POLISHED 2"x2" 12"x12"x3/8" Sheets

MS00788 DIANA ROYAL & PARADISE POLISHED Basket Weave 1"x2" 12"x12"x3/8" Sheets