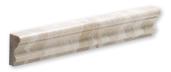

## DECORATIVE ACCENTS

ML00559 DIANA ROYAL POLISHED Andorra Moulding 2"x12"x1"

ML00560 DIANA ROYAL POLISHED Pencil Liner Moulding 1/2"x12"x11/16"

SP00879 DIANA ROYAL POLISHED Corner Shelf 8"x8"x3/4"

SP00631 DIANA ROYAL POLISHED Threshold 2 Side Bevelled 4"x36"x3/4"