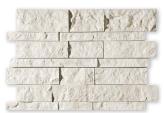

These sizes are nominal.

\* Minimum order is 300 sq.ft.

## SLABS



SL10842 SLAB 1 1/4" SL10841 SLAB 3/4"

# MOSAIC FLOOR/WALL TILE



MS00805 DIANA ROYAL POLISHED 1"x1" 12"x12"x3/8" Sheets



MS00857 DIANA ROYAL POLISHED 2"x2" 12"x12"x3/8" Sheets



MS00788 DIANA ROYAL & PARADISE POLISHED Basket Weave 1"x2" 12"x12"x3/8" Sheets



MS00787 DIANA ROYAL POLISHED Hexagon 2" 10 3/8"x12"x3/8" Sheets

# COMPATIBLE MOSAIC FLOOR/WALL TILE



MS01012 MILANO DARK BLEND POLISHED 1"x1" 12"x12"x3/8" Sheets



MS00835 MILANO DARK BLEND POLISHED 2"x2" 12"x12"x3/8" Sheets



MS00837 MILANO DARK BLEND POLISHED 5/8"x2" 12"x12"x3/8" Sheets

\* Please see Blend Mosaic Collection on page 122 for more compatible mosaic options.



MS00948 DIANA ROYAL POLISHED Slide Mosaic 12"x16"x1/2" Sheets

#### MOULDINGS



MS00951 DIANA ROYAL SPLIT FACE Slide Mosaic 12"x16"x1/2" Sheets



## DECORATIVE ACCENTS



ML00559 DIANA ROYAL POLISHED Andorra Moulding 2"x12"x1"



ML00560 DIANA ROYAL POLISHED Pencil Liner Moulding 1/2"x12"x11/16"



SP00879 DIANA ROYAL POLISHED Corner Shelf 8"x8"x3/4"



SP00631 DIANA ROYAL POLISHED Threshold 2 Side Bevelled 4"x36"x3/4"