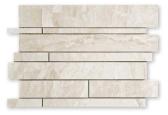

\* Please see Blend Mosaic Collection on page 122 for more compatible mosaic options.

MS00948 DIANA ROYAL POLISHED Slide Mosaic 12"x16"x1/2" Sheets