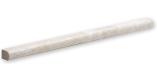

## DECORATIVE ACCENTS

ML00559 DIANA ROYAL POLISHED Andorra Moulding 2"x12"x1"

ML00560 DIANA ROYAL POLISHED Pencil Liner Moulding 1/2"x12"x11/16"

SP00879 DIANA ROYAL POLISHED Corner Shelf 8"x8"x3/4"

SP00631 DIANA ROYAL POLISHED Threshold 2 Side Bevelled 4"x36"x3/4"