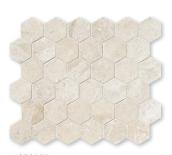

| 18"x18"x1/2"       |
| TL13868 | 12"x24"x1/2"       |
| TL13739 | 24"x24"x5/8"       |
| TL13940 | 36"x36"x3/4"       |
|         |                    |

#### SPECIAL ORDER AVAILABLE SIZES

| 4"x18"x1/2" | 6"x24"x5/8"  |
|-------------|--------------|
| 6"x18"x1/2" | 8"x24"x5/8"  |
| 9″x18″x1/2″ | 12"x24"x5/8" |

\* Special order only. Please check with your sales representative for availability.

- \* Please go to page 148 to see tile installing options.
- \* These sizes are nominal.

\* Minimum order is 300 sq.ft.

## SLABS



SL10842 SLAB 1 1/4" SL10841 SLAB 3/4"

# MOSAIC FLOOR/WALL TILE



MS00805 DIANA ROYAL POLISHED 1"x1" 12"x12"x3/8" Sheets



MS00857 DIANA ROYAL POLISHED 2"x2" 12"x12"x3/8" Sheets



MS00788 DIANA ROYAL & PARADISE POLISHED Basket Weave 1"x2" 12"x12"x3/8" Sheets



MS00787 DIANA ROYAL POLISHED Hexagon 2" 10 3/8"x12"x3/8" Sheets

# COMPATIBLE MOSAIC FLOOR/WALL TILE



MS01012 MILANO DARK BLEND POLISHED 1"x1" 12"x12"x3/8" Sheets



MS00835 MILANO DARK BLEND POLISHED 2"x2" 12"x12"x3/8" Sheets



MS00837 MILANO DARK BLEND POLISHED 5/8"x2" 12"x12"x3/8" Sheets

\* Please see Blend Mosaic Collection on page 122 for more compatible mosaic options.



MS00948 DIANA ROYAL POLISHED Slide Mosaic 12"x16"x1/2" Sheets

#### MOULDINGS



MS00951 DIANA ROYAL SPLIT FACE Slide Mosaic 12"x16"x1/2" Sheets



## DECORATIVE ACCENTS



ML00559 DIANA ROYAL POLISHED Andorra Moulding 2"x12"x1"



ML00560 DIANA ROYAL POLISHED Pencil Liner Moulding 1/2"x12"x11/16"



SP00879 DIANA ROYAL POLISHED Corner Shelf 8"x8"x3/4"



SP00631 DIANA ROYAL POLISHED Threshold 2 Side Bevelled