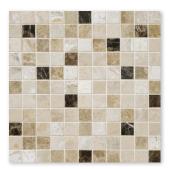

# COMPATIBLE MOSAIC FLOOR/WALL TILE

MS01012 MILANO DARK BLEND POLISHED 1"x1" 12"x12"x3/8" Sheets

MS00835 MILANO DARK BLEND POLISHED 2"x2" 12"x12"x3/8" Sheets

MS00837 MILANO DARK BLEND POLISHED 5/8"x2" 12"x12"x3/8" Sheets