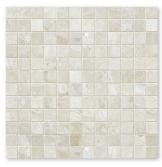

# MOSAIC FLOOR/WALL TILE

MS00805 DIANA ROYAL POLISHED 1"x1" 12"x12"x3/8" Sheets

MS00857 DIANA ROYAL POLISHED 2"x2" 12"x12"x3/8" Sheets

MS00788 DIANA ROYAL & PARADISE POLISHED Basket Weave 1"x2" 12"x12"x3/8" Sheets