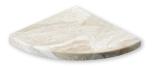

## DECORATIVE ACCENTS

ML00559 DIANA ROYAL POLISHED Andorra Moulding 2"x12"x1"

ML00560 DIANA ROYAL POLISHED Pencil Liner Moulding 1/2"x12"x11/16"

SP00879 DIANA ROYAL POLISHED Corner Shelf 8"x8"x3/4"

SP00631 DIANA ROYAL POLISHED Threshold 2 Side Bevelled 4"x36"x3/4"