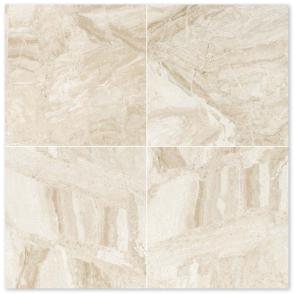

#### IN STOCK AVAILABLE SIZES

| TL13961 | 2 3/4"x5 1/2"x3/8" |
|---------|--------------------|
| TL13962 | 5 1/2″x5 1/2″x3/8″ |
| TL13963 | 12"x12"x3/8"       |
| TL13738 | 18"x18"x1/2"       |
| TL13868 | 12"x24"x1/2"       |
| TL13739 | 24"x24"x5/8"       |
| TL13940 | 36"x36"x3/4"       |
|         |                    |