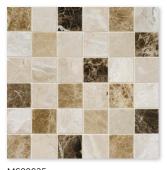

# COMPATIBLE MOSAIC FLOOR/WALL TILE

MS01012 MILANO DARK BLEND POLISHED 1"x1" 12"x12"x3/8" Sheets

MS00835 MILANO DARK BLEND POLISHED 2"x2" 12"x12"x3/8" Sheets

MS00837 MILANO DARK BLEND POLISHED 5/8"x2" 12"x12"x3/8" Sheets