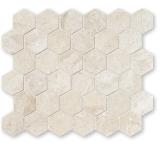

"x18"x1/2" | 8"x24"x5/8"  |
| 9″x18″x1/2″ | 12"x24"x5/8" |

\* Special order only. Please check with your sales representative for availability.

\* Please go to page 148 to see tile installing options.

\* These sizes are nominal.

\* Minimum order is 300 sq.ft.

Color : Diana Royal Honed Marble

#### **SLABS**

### DECORATIVE ACCENTS



PERFECT FOR CUSTOM SOLUTIONS: COUNTERTOPS, VANITY TOPS, TUB DECK, STEPS & RISERS...

SL10871 SLAB 1 1/4" SL10865 SLAB 3/4"



SP01951 DIANA ROYAL HONED Corner Shelf 8"x8"x3/4"



SP01954 DIANA ROYAL HONED Threshold 2 Side Bevelled 4"x36"x3/4"

# MOSAIC FLOOR/WALL TILE



MS00991 DIANA ROYAL HONED 1"x1" 12"x12"x3/8" Sheets



MS00956 DIANA ROYAL HONED 2"x2" 12"x12"x3/8" Sheets



MS01246 DIANA ROYAL & PARADISE HONED Basket Weave 1"x2" 12"x12"x3/8" Sheets



MS01245 DIANA ROYAL HONED Hexagon 2" 10 3/8"x12"x3/8" Sheets

# COMPATIBLE MOSAIC FLOOR/WALL TILE



MS00948 DIANA ROYAL POLISHED Slide Mosaic 12"x16"x1/2" Sheets



MS00951 DIANA ROYAL SPLIT FACE Slide Mosaic 12"x16"x1/2" Sheets



### MOULDINGS



ML00589 DIANA ROYAL HONED Andorra Moulding 2"x12"x1"



ML00588 DIANA ROYAL HONED Pencil Liner Moulding 1/2"x12"x11/16"