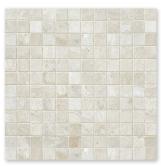

# MOSAIC FLOOR/WALL TILE

MS00991 DIANA ROYAL HONED 1"x1" 12"x12"x3/8" Sheets

MS00956 DIANA ROYAL HONED 2"x2" 12"x12"x3/8" Sheets

MS01246 DIANA ROYAL & PARADISE HONED Basket Weave 1"x2" 12"x12"x3/8" Sheets