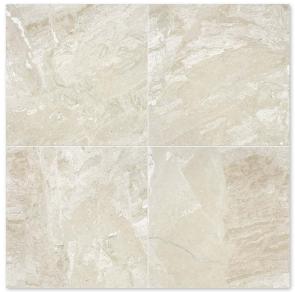

#### IN STOCK AVAILABLE SIZES

| TL14000 | 2 3/4"x5 1/2"x3/8" |
|---------|--------------------|
| TL14001 | 5 1/2"x5 1/2"x3/8" |
| TL14119 | 12"x12"x3/8"       |
| TL14008 | 18"x18"x1/2"       |
| TL15347 | 12"x24"x1/2"       |
| TL14006 | 24"x24"x5/8"       |
| TL16040 | 36″x36″x3/4″       |
|         |                    |

\* Please go to page 148 to see tile installing options.

\* These sizes are nominal.

\* Minimum order is 300 sq.ft.

Color : Diana Royal Honed Marble