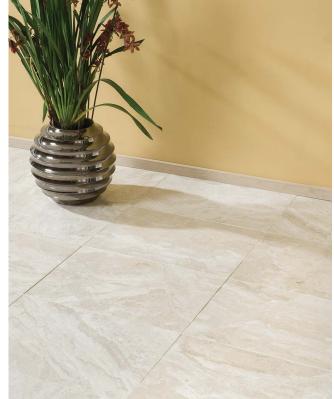

**EXPLORING NEW WAYS TO UNCOVER YOUR MEANING OF ELEGANCE.** Create a feeling of refined grace with the Diana Royal Collection. Inspired by the swirling fawns and creams of a forgotten era, the versatility of Diana Royal's refined marbles allows you to create a royal décor on floors, walls, or countertops. With multiple shapes, sizes and patterns, the luxury you desire can be yours.

#### IN STOCK AVAILABLE SIZES

| TL14000 | 2 3/4"x5 1/2"x3/8" |
|---------|--------------------|
| TL14001 | 5 1/2"x5 1/2"x3/8" |
| TL14119 | 12"x12"x3/8"       |
| TL14008 | 18"x18"x1/2"       |
| TL15347 | 12"x24"x1/2"       |
| TL14006 | 24"x24"x5/8"       |
| TL16040 | 36″x36″x3/4″       |
|         |                    |