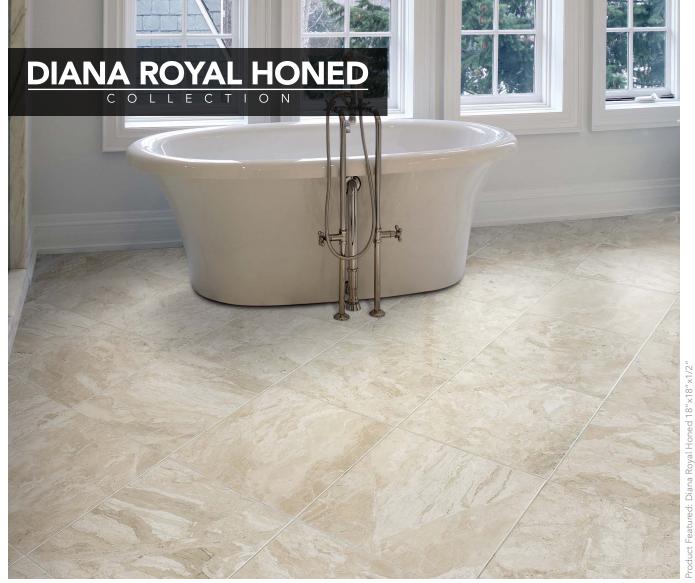

**EXPLORING NEW WAYS TO UNCOVER YOUR MEANING OF ELEGANCE.** Create a feeling of refined grace with the Diana Royal Collection. Inspired by the swirling fawns and creams of a forgotten era, the versatility of Diana Royal's refined marbles allows you to create a royal décor on floors, walls, or countertops. With multiple shapes, sizes and patterns, the luxury you desire can be yours.

# FLOOR / WALL TILE

#### IN STOCK AVAILABLE SIZES

| TL14000 | 2 3/4"x5 1/2"x3/8" |
|---------|--------------------|
| TL14001 | 5 1/2"x5 1/2"x3/8" |
| TL14119 | 12"x12"x3/8"       |
| TL14008 | 18"x18"x1/2"       |
| TL15347 | 12"x24"x1/2"       |
| TL14006 | 24"x24"x5/8"       |
| TL16040 | 36″x36″x3/4″       |
|         |                    |