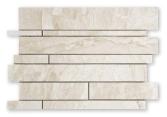

# COMPATIBLE MOSAIC FLOOR/WALL TILE

MS00948 DIANA ROYAL POLISHED Slide Mosaic 12"x16"x1/2" Sheets

MS00951 DIANA ROYAL SPLIT FACE Slide Mosaic 12"x16"x1/2" Sheets