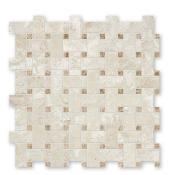

# MOSAIC FLOOR/WALL TILE

MS00991 DIANA ROYAL HONED 1"x1" 12"x12"x3/8" Sheets

MS00956 DIANA ROYAL HONED 2"x2" 12"x12"x3/8" Sheets

MS01246 DIANA ROYAL & PARADISE HONED Basket Weave 1"x2" 12"x12"x3/8" Sheets