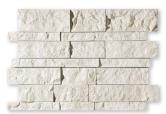

# COMPATIBLE MOSAIC FLOOR/WALL TILE

MS00948 DIANA ROYAL POLISHED Slide Mosaic 12"x16"x1/2" Sheets

MS00951 DIANA ROYAL SPLIT FACE Slide Mosaic 12"x16"x1/2" Sheets