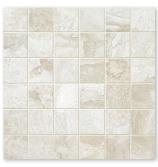

# MOSAIC FLOOR/WALL TILE

MS00991 DIANA ROYAL HONED 1"x1" 12"x12"x3/8" Sheets

MS00956 DIANA ROYAL HONED 2"x2" 12"x12"x3/8" Sheets

MS01246 DIANA ROYAL & PARADISE HONED Basket Weave 1"x2" 12"x12"x3/8" Sheets