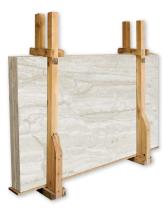

#### **SLABS**

### DECORATIVE ACCENTS

PERFECT FOR CUSTOM SOLUTIONS: COUNTERTOPS, VANITY TOPS, TUB DECK, STEPS & RISERS...

SL10871 SLAB 1 1/4" SL10865 SLAB 3/4"

SP01951 DIANA ROYAL HONED Corner Shelf 8"x8"x3/4"

SP01954 DIANA ROYAL HONED Threshold 2 Side Bevelled 4"x36"x3/4"