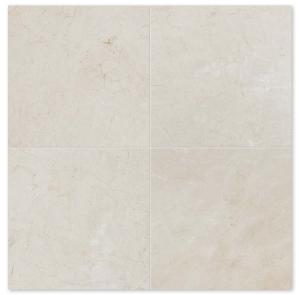

Product Featured: Crema Marfil Polished 12"x12"x3/8"

\* Please go to page 148 to see tile installing options.

\* These sizes are nominal.

\* Minimum order is 300 sq.ft.

Color : Crema Marfil Polished Marble

### IN STOCK AVAILABLE SIZES

| TL90217 | 2 3/4"x5 1/2"x3/8" |
|---------|--------------------|
| TL90218 | 5 1/2"x5 1/2"x3/8" |
| TL12741 | 12"x12"x3/8"       |
| TL12742 | 18″x18″x5/8″       |
| TL10617 | 24"x24"x3/4"       |