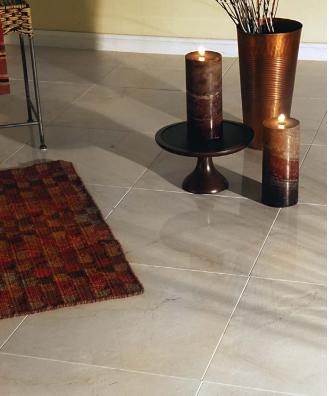

### ELEGANCE, SOPHISTICATION AND LASTING BEAUTY.

The HARMONY CREMA MARFIL is truly a wonderful choice for both floor and wall covering in your home or business. Precision cutting and fine polishing of the stone adds a feeling of elegance, sophistication and lasting beauty. These choices of marble can enliven your entroway dining room, bathroom and virtually any room. Throughout history marble has been used as a building material.

These choices of marble can enliven your entryway, dining room, bathroom and virtually any room. Throughout history, marble has been used as a building material, a medium for art and as an interior decor element.

Product Featured: Crema Marfil Polished 12"x12"x3/8"

\* Please go to page 148 to see tile installing options.

\* These sizes are nominal.

\* Minimum order is 300 sq.ft.

Color : Crema Marfil Polished Marble