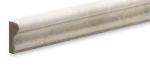

CREMA MARFIL & EMPERADOR DARK POLISHED Basket Weave 1"x2" 12"x12"x3/8" Sheets

MS90044 EMPERADOR DARK& CREMA MARFIL POLISHED Basket Weave 1"x2" 12"x12"x3/8" Sheets

MOULDINGS

ML90025 CREMA MARFIL POLISHED Andorra Moulding 2"x12"x1"