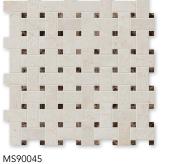

## MOSAIC FLOOR/WALL TILE

MS90025 CREMA MARFIL POLISHED 1"x1" 12"x12"x3/8" Sheets