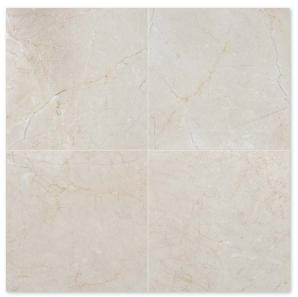

# FLOOR / WALL TILE

Color : Crema Marfil Classic Polished Marble

### IN STOCK AVAILABLE SIZES

| TL90047 | 12"x12"x3/8" |
|---------|--------------|
| TL90048 | 18″x18″x5/8″ |