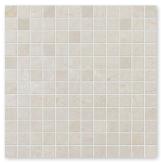

## MOSAIC FLOOR/WALL TILE

MS90025 CREMA MARFIL POLISHED 1"x1" 12"x12"x3/8" Sheets