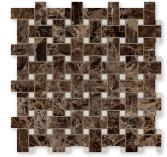

CREMA MARFIL & EMPERADOR DARK POLISHED Basket Weave 1"x2" 12"x12"x3/8" Sheets

MS90044 EMPERADOR DARK& CREMA MARFIL POLISHED Basket Weave 1"x2" 12"x12"x3/8" Sheets

MOULDINGS

ML90025 CREMA MARFIL POLISHED Andorra Moulding 2"x12"x1"