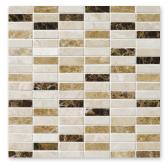

## COMPATIBLE MOSAICS

MS00837 MILANO DARK BLEND POLISHED 5/8"x2" 12"x12"x3/8" Sheets

MS00827 MILANO BLEND POLISHED 5/8"x2" 12"x12"x3/8" Sheets

\* Please see Blend Mosaic Collection on page 122 for more compatible mosaic options.

CREMA MARFIL & EMPERADOR DARK POLISHED Basket Weave 1"x2" 12"x12"x3/8" Sheets

MS90044 EMPERADOR DARK& CREMA MARFIL POLISHED Basket Weave 1"x2" 12"x12"x3/8" Sheets

MOULDINGS

ML90025 CREMA MARFIL POLISHED Andorra Moulding 2"x12"x1"