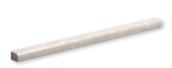

is 300 sq.ft.

Color : Crema Marfil Polished Marble

# FLOOR / WALL TILE



Color : Crema Marfil Classic Polished Marble

### IN STOCK AVAILABLE SIZES

| TL90047 | 12"x12"x3/8" |
|---------|--------------|
| TL90048 | 18″x18″x5/8″ |

## MOSAIC FLOOR/WALL TILE



MS90025 CREMA MARFIL POLISHED 1"x1" 12"x12"x3/8" Sheets

## COMPATIBLE MOSAICS



MS00837 MILANO DARK BLEND POLISHED 5/8"x2" 12"x12"x3/8" Sheets



MS00827 MILANO BLEND POLISHED 5/8"x2" 12"x12"x3/8" Sheets

\* Please see Blend Mosaic Collection on page 122 for more compatible mosaic options.





CREMA MARFIL & EMPERADOR DARK POLISHED Basket Weave 1"x2" 12"x12"x3/8" Sheets



MS90044 EMPERADOR DARK& CREMA MARFIL POLISHED Basket Weave 1"x2" 12"x12"x3/8" Sheets



MOULDINGS

ML90025 CREMA MARFIL POLISHED Andorra Moulding 2"x12"x1"



ML90021 CREMA MARFIL POLISHED Pencil Liner Moulding 1/2"x12"x11/16"