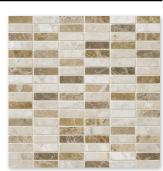

CREMA MARFIL & EMPERADOR DARK POLISHED Basket Weave 1"x2" 12"x12"x3/8" Sheets

MS90044 EMPERADOR DARK& CREMA MARFIL POLISHED Basket Weave 1"x2" 12"x12"x3/8" Sheets

MOULDINGS

ML90025 CREMA MARFIL POLISHED Andorra Moulding 2"x12"x1"