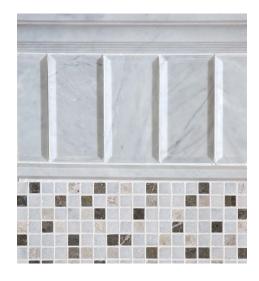

TRADITIONAL TO CONTEMPORARY... A STONE FOR ALL AGES
The options for precision cut sizes and shapes as well as the superb creation of mosaic tile art abounds with this collection. 3-dimensional mouldings provide you with a rich finishing touch. This product is at optimal for coordinated floor, wall and countertop applications in both residential and commercial settings. We welcome you to take advantage of this portfolio of design and the endless possibilities it provides you.

## MOSAIC FLOOR/WALL TILE

MS01159 GLACIER MODERN HONED Random Cubes 12"x12" Sheets

MS01160 AVENZA MODERN HONED Staggered Mosaic 5/8"x3" 12"x12"x3/8" Sheets

MS01161 AVENZA MODERN HONED Staggered Mosaic 1 1/4"x6" 12"x12"x3/8" Sheets

MS01163 AVENZA MODERN HONED Lattice Mosaic 12"x12"x3/8" Sheets

MS01156 MASSA MODERN BAMBOO 6"x12"x3/8" Sheets