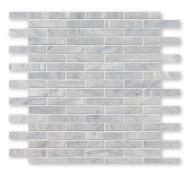

## MOSAIC FLOOR/WALL TILE

MS01159 GLACIER MODERN HONED Random Cubes 12"x12" Sheets

MS01160 AVENZA MODERN HONED Staggered Mosaic 5/8"x3" 12"x12"x3/8" Sheets

MS01161 AVENZA MODERN HONED Staggered Mosaic 1 1/4"x6" 12"x12"x3/8" Sheets