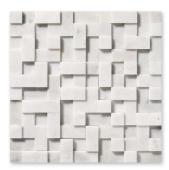

## MOSAIC FLOOR/WALL TILE

MS01159 GLACIER MODERN HONED Random Cubes 12"x12" Sheets

MS01160 AVENZA MODERN HONED Staggered Mosaic 5/8"x3" 12"x12"x3/8" Sheets

MS01161 AVENZA MODERN HONED Staggered Mosaic 1 1/4"x6" 12"x12"x3/8" Sheets