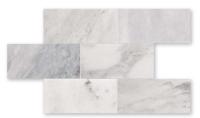

## MESH MOUNTED FLOOR / WALL TILE

TL15535 AVENZA HONED Modern Bevelled Subway Tile 2 3/4"x 5 1/2"x 3/8"

MS01187 AVENZA HONED 2 3/4"x5 1/2" Mesh Mounted Subway Tile Mosaic 8 7/16"x11"x3/8" Sheets