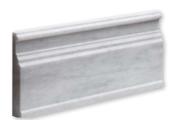

## **MOULDINGS**

ML00714 AVENZA HONED Modern Base Moulding 5 1/16"x12"x15/16"

ML00712 AVENZA HONED Modern Cornice Moulding 2"x12"x1 1/2"

ML00713 AVENZA HONED Modern Pencil Liner Moulding 11/16"x12"x11/16"