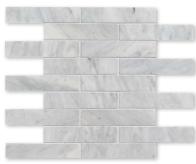

## MOSAIC FLOOR/WALL TILE

MS01159 GLACIER MODERN HONED Random Cubes 12"x12" Sheets

MS01160 AVENZA MODERN HONED Staggered Mosaic 5/8"x3" 12"x12"x3/8" Sheets

MS01161 AVENZA MODERN HONED Staggered Mosaic 1 1/4"x6" 12"x12"x3/8" Sheets