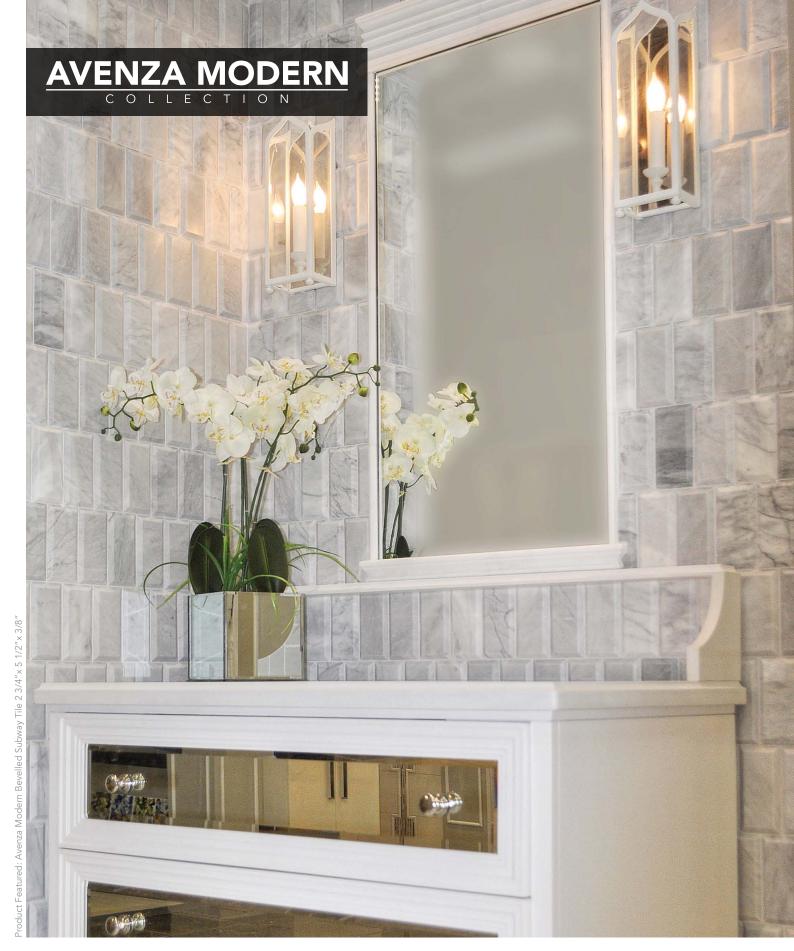

TRADITIONAL TO CONTEMPORARY... A STONE FOR ALL AGES
The options for precision cut sizes and shapes as well as the superb creation of mosaic tile art abounds with this collection. 3-dimensional mouldings provide you with a rich finishing touch. This product is at optimal for coordinated floor, wall and countertop applications in both residential and commercial settings. We welcome you to take advantage of this portfolio of design and the endless possibilities it provides you.

## MESH MOUNTED FLOOR / WALL TILE

TL15535 AVENZA HONED Modern Bevelled Subway Tile 2 3/4"x 5 1/2"x 3/8"

MS01187 AVENZA HONED 2 3/4"x5 1/2" Mesh Mounted Subway Tile Mosaic 8 7/16"x11"x3/8" Sheets