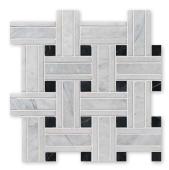

MS01163 AVENZA MODERN HONED Lattice Mosaic 12"x12"x3/8" Sheets

MS01156 MASSA MODERN BAMBOO 6"x12"x3/8" Sheets