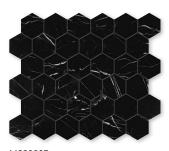

# MOSAIC FLOOR/WALL TILE

MS00736 AVENZA HONED 1"x1" 12"x12"x3/8" Sheets

MS00483 AVENZA & BLACK HONED Basket Weave 1"x2" 12"x12"x3/8" Sheets

MS00482 AVENZA HONED Hexagon 2" 10 3/8"x12x3/8" Sheets

MS90085 BLACK HONED 1"x1" 12"x12"x3/8" Sheets

MS90087 BLACK HONED Hexagon 2" 10 3/8"x12x3/8" Sheets

Product Featured: Avenza Honed 12"x12"x3/8"