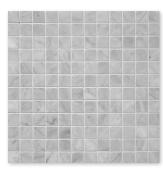

# MOSAIC FLOOR/WALL TILE

MS00736 AVENZA HONED 1"x1" 12"x12"x3/8" Sheets

MS00483 AVENZA & BLACK HONED Basket Weave 1"x2" 12"x12"x3/8" Sheets

MS00482 AVENZA HONED Hexagon 2" 10 3/8"x12x3/8" Sheets

MS90085 BLACK HONED 1"x1" 12"x12"x3/8" Sheets