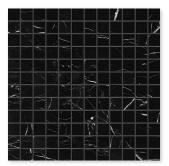

# MOSAIC FLOOR/WALL TILE

MS00736 AVENZA HONED 1"x1" 12"x12"x3/8" Sheets

MS00483 AVENZA & BLACK HONED Basket Weave 1"x2" 12"x12"x3/8" Sheets

MS00482 AVENZA HONED Hexagon 2" 10 3/8"x12x3/8" Sheets

MS90085 BLACK HONED 1"x1" 12"x12"x3/8" Sheets

MS90087 BLACK HONED Hexagon 2" 10 3/8"x12x3/8" Sheets

Product Featured: Avenza Honed 12"x12"x3/8"