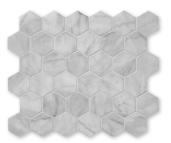

# MOSAIC FLOOR/WALL TILE

MS00736 AVENZA HONED 1"x1" 12"x12"x3/8" Sheets

MS00483 AVENZA & BLACK HONED Basket Weave 1"x2" 12"x12"x3/8" Sheets

MS00482 AVENZA HONED Hexagon 2" 10 3/8"x12x3/8" Sheets

MS90085 BLACK HONED 1"x1" 12"x12"x3/8" Sheets