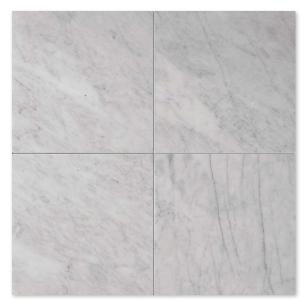

#### IN STOCK AVAILABLE SIZES

| AVENZA  | BLACK   |                    |
|---------|---------|--------------------|
| TL12792 | TL90214 | 2 3/4"x5 1/2"x3/8" |
| TL12793 | -       | 5 1/2"x5 1/2"x3/8" |
| TL12765 | TL90216 | 12"x12"x3/8"       |
| TL12794 | -       | 18"x18"x1/2"       |