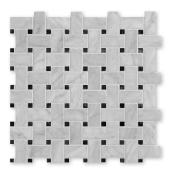

# MOSAIC FLOOR/WALL TILE

MS00736 AVENZA HONED 1"x1" 12"x12"x3/8" Sheets

MS00483 AVENZA & BLACK HONED Basket Weave 1"x2" 12"x12"x3/8" Sheets

MS00482 AVENZA HONED Hexagon 2" 10 3/8"x12x3/8" Sheets

MS90085 BLACK HONED 1"x1" 12"x12"x3/8" Sheets