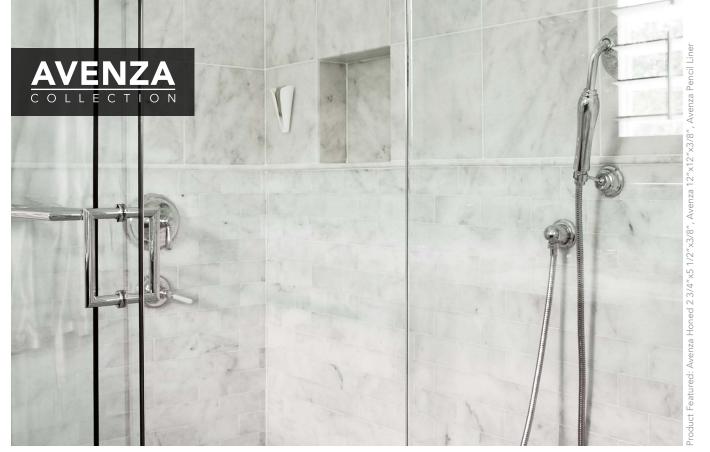

MS90087 BLACK HONED Hexagon 2" 10 3/8"x12x3/8" Sheets

Product Featured: Avenza Honed 12"x12"x3/8"