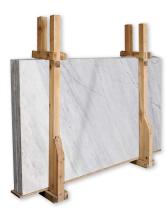

## **DECORATIVE ACCENTS**

PERFECT FOR CUSTOM SOLUTIONS: COUNTERTOPS, VANITY TOPS, TUB DECK, STEPS & RISERS...

SL10815 SLAB 1 1/4" SL10784 SLAB 3/4"

SP00587 AVENZA HONED Corner Shelf 8"x8"x3/4"

SP00878 AVENZA HONED Threshold 2 Side Bevelled 4"x36"x3/4"