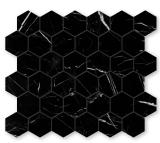

MS90086 BLACK POLISHED 1"x1" 12"x12"x3/8" Sheets

MS90088 BLACK POLISHED Hexagon 2" 10 3/8"x12x3/8" Sheets

SP00588 AVALON POLISHED Corner Shelf 8"x8"x3/4"

SP00629 AVALON POLISHED Threshold 2 Side Bevelled 4"x36"x3/4"