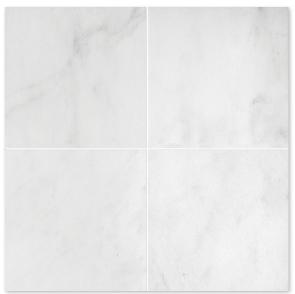

### IN STOCK AVAILABLE SIZES

| IN STOCK AVAILABLE SIZES |         |                    |
|--------------------------|---------|--------------------|
| AVALON                   | BLACK   |                    |
| TL13313                  | TL90211 | 2 3/4"x5 1/2"x3/8" |
| TL13314                  | -       | 5 1/2"x5 1/2"x3/8" |
| TL13372                  | TL90213 | 12"x12"x3/8"       |
| TL13373                  | -       | 18"x18"x1/2"       |
| TL14899                  | -       | 24"x24"x5/8"       |

# FLOOR / WALL TILE

Color: Avalon Polished Marble

Color: Black Polished Marble