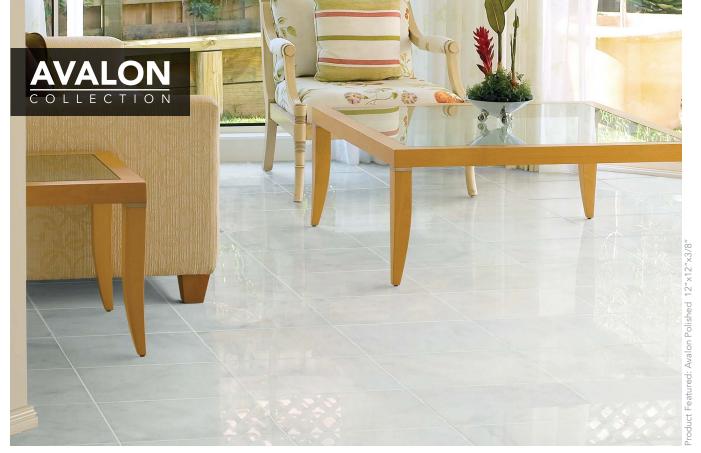

### MAKE IT A REFLECTION OF YOU

The reflective surface of this finely polished marble generates impressions of classic to contemporary floors and walls. The options for precision cut sizes and shapes as well as the superb creation of mosaic tile art abounds with this collection. 3-dimensional mouldings provide you with a rich finishing touch. This product is at optimized for coordinated floor, wall and countertop applications in both residential and commercial settings. We welcome you to take advantage of this portfolio of design and the endless possibilities it provides you.

# FLOOR / WALL TILE

Color: Avalon Polished Marble

Color: Black Polished Marble