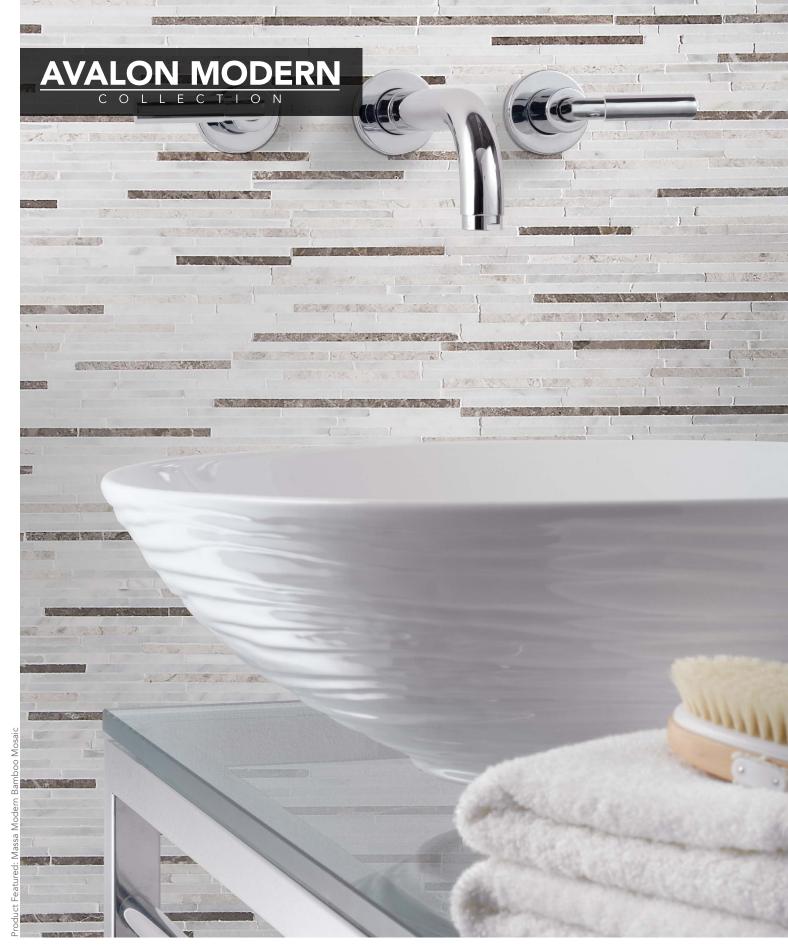

TRADITIONAL TO CONTEMPORARY... A STONE FOR ALL AGES

The option for precision cut sizes and shapes as well as the superb creation of mosaic tile art abounds with this collection. 3-dimensional mouldings provide you with a rich finishing touch. This product is at optimized for coordinated floor, wall and countertop applications in both residential and commercial settings. We welcome you to take advantage of this portfolio of design and the endless possibilities it provides you.

MS01158 AVALON MODERN POLISHED Lattice Mosaic 12"x12"x3/8" Sheets

MS01156 MASSA MODERN BAMBOO 6"x12"x3/8" Sheets