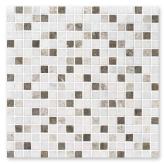

## MOSAIC FLOOR/WALL TILE

MS01154 AVALON MODERN BLEND POLISHED 5/8"x5/8" 12"x12" Sheets

MS01155 SKYLINE MODERN POLISHED Staggered Mosaic 5/8"x3" 12"x12"x3/8" Sheets

MS01153 SKYLINE MODERN POLISHED Staggered Mosaic 1 1/4"x6" 12"x12"x3/8" Sheets