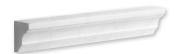

## **MOULDINGS**

ML00711 AVALON POLISHED Modern Base Moulding 5 1/16"x12"x15/16"

ML00709 AVALON POLISHED Modern Cornice Moulding 2"x12"x1 1/2"

ML00710 AVALON POLISHED Modern Pencil Liner Moulding 11/16"x12"x11/16"