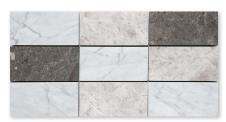

## MOSAIC FLOOR/WALL TILE

MS01154 AVALON MODERN BLEND POLISHED 5/8"x5/8" 12"x12" Sheets

MS01155 SKYLINE MODERN POLISHED Staggered Mosaic 5/8"x3" 12"x12"x3/8" Sheets

MS01153 SKYLINE MODERN POLISHED Staggered Mosaic 1 1/4"x6" 12"x12"x3/8" Sheets