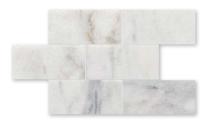

## MESH MOUNTED FLOOR / WALL TILE

TL15534 AVALON POLISHED Modern Bevelled Subway Tile 2 3/4"x 5 1/2"x 3/8"

MS01186 AVALON POLISHED 2 3/4"x5 1/2" Mesh Mounted Subway Tile Mosaic 8 7/16"x11"x3/8" Sheets

MS01184 MASSA POLISHED & HONED 2 3/4"x5 1/2" Mesh Mounted Subway Tile Mosaic 8 7/16"x16 11/16"x3/8" Sheets