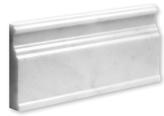

## **MOULDINGS**

ML00711 AVALON POLISHED Modern Base Moulding 5 1/16"x12"x15/16"

ML00709 AVALON POLISHED Modern Cornice Moulding 2"x12"x1 1/2"

ML00710 AVALON POLISHED Modern Pencil Liner Moulding 11/16"x12"x11/16"