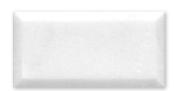

## MESH MOUNTED FLOOR / WALL TILE

TL15534 AVALON POLISHED Modern Bevelled Subway Tile 2 3/4"x 5 1/2"x 3/8"

MS01186 AVALON POLISHED 2 3/4"x5 1/2" Mesh Mounted Subway Tile Mosaic 8 7/16"x11"x3/8" Sheets

MS01184 MASSA POLISHED & HONED 2 3/4"x5 1/2" Mesh Mounted Subway Tile Mosaic 8 7/16"x16 11/16"x3/8" Sheets