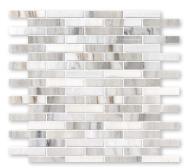

## MOSAIC FLOOR/WALL TILE

MS01154 AVALON MODERN BLEND POLISHED 5/8"x5/8" 12"x12" Sheets

MS01155 SKYLINE MODERN POLISHED Staggered Mosaic 5/8"x3" 12"x12"x3/8" Sheets

MS01153 SKYLINE MODERN POLISHED Staggered Mosaic 1 1/4"x6" 12"x12"x3/8" Sheets