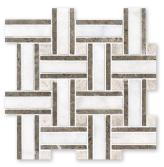

MS01158 AVALON MODERN POLISHED Lattice Mosaic 12"x12"x3/8" Sheets

MS01156 MASSA MODERN BAMBOO 6"x12"x3/8" Sheets