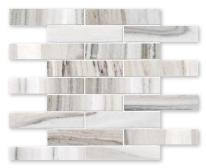

MS01158 AVALON MODERN POLISHED Lattice Mosaic 12"x12"x3/8" Sheets

MS01156 MASSA MODERN BAMBOO 6"x12"x3/8" Sheets