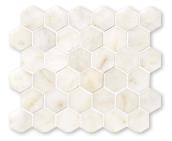

MS00968 AFYON SUGAR POLISHED 1"x1" 12"x12"x3/8" Sheets

MS00931 AFYON SUGAR & HONEY ONYX POLISHED Basket Weave 1"x2" 12"x12"x3/8" Sheets

MS00932 AFYON SUGAR POLISHED Hexagon 2" 10 3/8"x12x3/8" Sheets