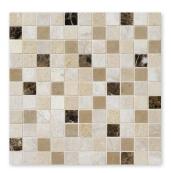

## COMPATIBLE MOSAICS

MS01025 VENEZIA BLEND HONED & POLISHED MILANO BLEND POLISHED 1"x1" 12"x12"x3/8" Sheets

MS00827 5/8"x2"

12"x12"x3/8" Sheets

\* Please see Blend Mosaic Collection on page 122 for more compatible mosaic options.