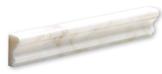

### **MOULDINGS**

ML00670 AFYON SUGAR POLISHED Andorra Moulding 2"x12"x1"

ML00671 AFYON SUGAR POLISHED Pencil Liner Moulding 1/2"x12"x11/16"