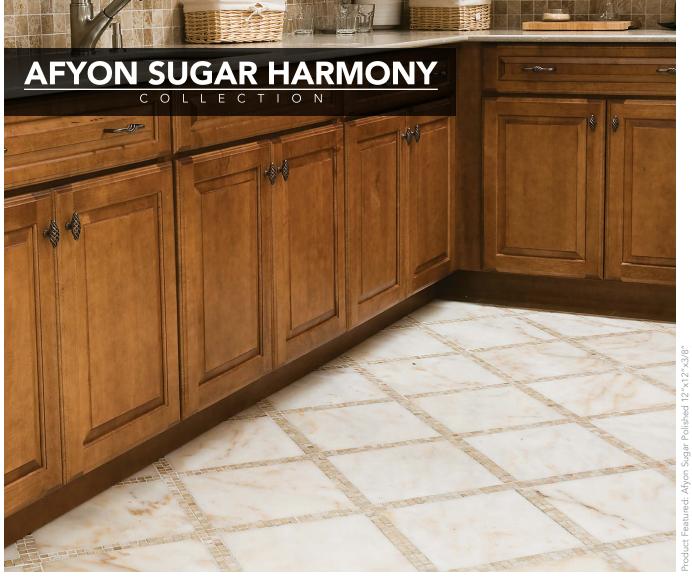

#### CREATE A FEELING AND STATEMENT OF HARMONY WITH THE AFYON SUGAR DESIGN COMPONENTS...

The AFYON SUGAR COLLECTION is a combination of refined marble and design elements ranging from traditional to contemporary dècors. The surface of this product has a finely polished finish, which brings out the inherent beauty of the stone. The subtle blending of color, style and design creates wonderful choices for floors, walls, counters and backsplashes.

## FLOOR / WALL TILE

Color: Afyon Sugar Polished Marble

#### IN STOCK AVAILABLE SIZES

| TL14723 | 4"x4"x3/8"         |
|---------|--------------------|
| TL14724 | 2 3/4"x5 1/2"x3/8" |
| TL10675 | 12"x12"x3/8"       |
| TL14194 | 18"x18"x1/2"       |

Product Featured: Afyon Sugar Polished 12"x12"x3/8"