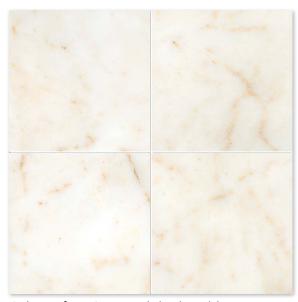

## FLOOR / WALL TILE

Color: Afyon Sugar Polished Marble

#### IN STOCK AVAILABLE SIZES

| TL14723 | 4"x4"x3/8"         |
|---------|--------------------|
| TL14724 | 2 3/4"x5 1/2"x3/8" |
| TL10675 | 12"x12"x3/8"       |
| TL14194 | 18"x18"x1/2"       |

Product Featured: Afyon Sugar Polished 12"x12"x3/8"