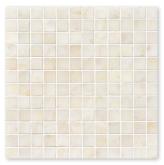

MS00968 AFYON SUGAR POLISHED 1"x1" 12"x12"x3/8" Sheets

MS00931 AFYON SUGAR & HONEY ONYX POLISHED Basket Weave 1"x2" 12"x12"x3/8" Sheets

MS00932 AFYON SUGAR POLISHED Hexagon 2" 10 3/8"x12x3/8" Sheets

## COMPATIBLE MOSAICS

MS01025 VENEZIA BLEND HONED & POLISHED MILANO BLEND POLISHED 1"x1" 12"x12"x3/8" Sheets

MS00827 5/8"x2"

12"x12"x3/8" Sheets

\* Please see Blend Mosaic Collection on page 122 for more compatible mosaic options.