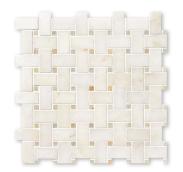

MS00968 AFYON SUGAR POLISHED 1"x1" 12"x12"x3/8" Sheets

MS00931 AFYON SUGAR & HONEY ONYX POLISHED Basket Weave 1"x2" 12"x12"x3/8" Sheets

MS00932 AFYON SUGAR POLISHED Hexagon 2" 10 3/8"x12x3/8" Sheets