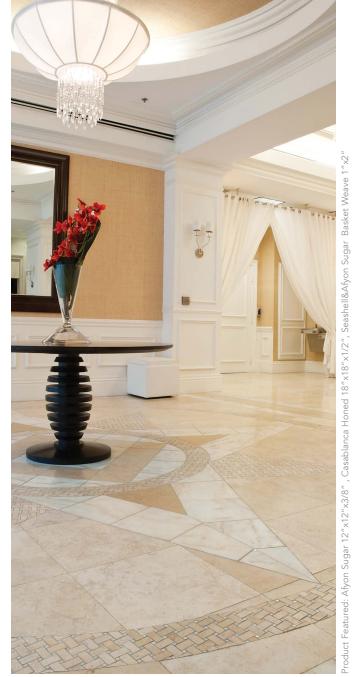

#### CREATE A FEELING AND STATEMENT OF HARMONY WITH THE AFYON SUGAR DESIGN COMPONENTS...

The AFYON SUGAR COLLECTION is a combination of refined marble and design elements ranging from traditional to contemporary dècors. The surface of this product has a finely polished finish, which brings out the inherent beauty of the stone. The subtle blending of color, style and design creates wonderful choices for floors, walls, counters and backsplashes.

#### IN STOCK AVAILABLE SIZES

| TL14723 | 4"x4"x3/8"         |
|---------|--------------------|
| TL14724 | 2 3/4"x5 1/2"x3/8" |
| TL10675 | 12"x12"x3/8"       |
| TL14194 | 18"x18"x1/2"       |

Product Featured: Afyon Sugar Polished 12"x12"x3/8"