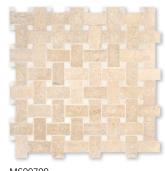

### Mosaics

MS00712 SEASHELL HONED 1"x1" 12"x12"x3/8" Sheets

MS00709 SEASHELL & AFYON SUGAR HONED Basket Weave 1"x2" 12"x12"x3/8" Sheets

MS00710 SEASHELL HONED Hexagon 2" 10 3/8"x12x3/8" Sheets