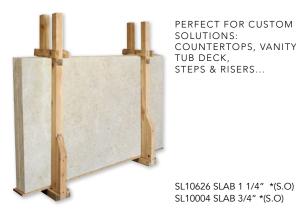

### Slabs

### **Decorative Accents**

PERFECT FOR CUSTOM SOLUTIONS: COUNTERTOPS, VANITY TOPS, TUB DECK, STEPS & RISERS ...

SP00627 SEASHELL HONED Corner Shelf 8"x8"x3/4"

SP00601 SEASHELL HONED Threshold 2 Side Bevelled 4"x36"x3/4"