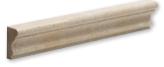

### Mouldings

MS01307 \*(S.O)

2"x2" Textured Mosaic

12"x12"x3/8" Sheets

SEASHELL

ML00314 SEASHELL HONED Andorra Moulding 2"x12"x1"

ML00352 SEASHELL HONED Pencil Liner Moulding 1/2"x12"x11/16"

\*(S.O.) : Special Order. Lead times may vary 8-10 weeks depending on product.