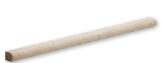

### Mouldings

MS01307 \*(S.O)

2"x2" Textured Mosaic

12"x12"x3/8" Sheets

SEASHELL

ML00314 SEASHELL HONED Andorra Moulding 2"x12"x1"

ML00352 SEASHELL HONED Pencil Liner Moulding 1/2"x12"x11/16"

\*(S.O.) : Special Order. Lead times may vary 8-10 weeks depending on product.