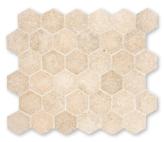

### Mosaics

MS00712 SEASHELL HONED 1"x1" 12"x12"x3/8" Sheets

MS00709 SEASHELL & AFYON SUGAR HONED Basket Weave 1"x2" 12"x12"x3/8" Sheets

MS00710 SEASHELL HONED Hexagon 2" 10 3/8"x12x3/8" Sheets