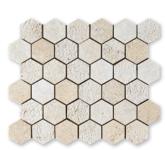

### **Compatible Mosaics**

MS01295 SEASHELL Full Hexagon Textured Mosaic 10 3/8"x12"x3/8" Sheets