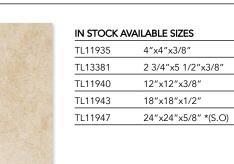

### SPECIAL ORDER AVAILABLE SIZES

| 4"x18"x1/2" |
|-------------|
| 6"x18"x1/2" |
| 9″x18″x1/2″ |

\* Special order only. Please check with your sales representative for availability.

\* Please go to page 202 to see tile installing options.

- \* These sizes are nominal.
- \* Minimum order is 300 sq.ft. for special order sizes.

Seashell Honed Limestone