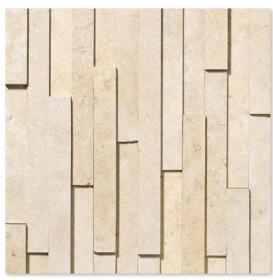

### **Decorative Accents**

PERFECT FOR CUSTOM SOLUTIONS: COUNTERTOPS, VANITY TOPS, TUB DECK, STEPS & RISERS ...

SP00627 SEASHELL HONED Corner Shelf 8"x8"x3/4"

SP00601 SEASHELL HONED Threshold 2 Side Bevelled 4"x36"x3/4"