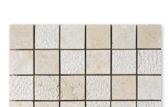

### Mosaics

MS00712 SEASHELL HONED 1"x1" 12"x12"x3/8" Sheets

MS00709 SEASHELL & AFYON SUGAR HONED Basket Weave 1"x2" 12"x12"x3/8" Sheets

MS00710 SEASHELL HONED Hexagon 2" 10 3/8"x12x3/8" Sheets