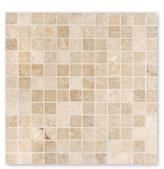

### Mosaics

MS00712 SEASHELL HONED 1"x1" 12"x12"x3/8" Sheets

MS00709 SEASHELL & AFYON SUGAR HONED Basket Weave 1"x2" 12"x12"x3/8" Sheets

MS00710 SEASHELL HONED Hexagon 2" 10 3/8"x12x3/8" Sheets