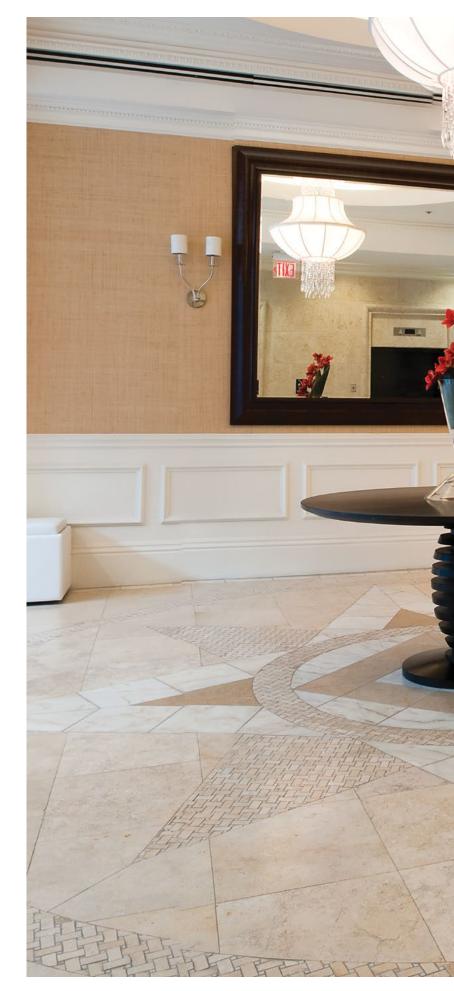

FROM THE PEACE AND TRANQUILITY OF THE SEA... SEASHELL SETS THE MOOD

Product Featured: Seashell Honed 12"x12"x3/8", Seashell Basket Weave Mosaic 1"x2", Afyon Sugar Polished 12"x12"x3/8"

-----

A