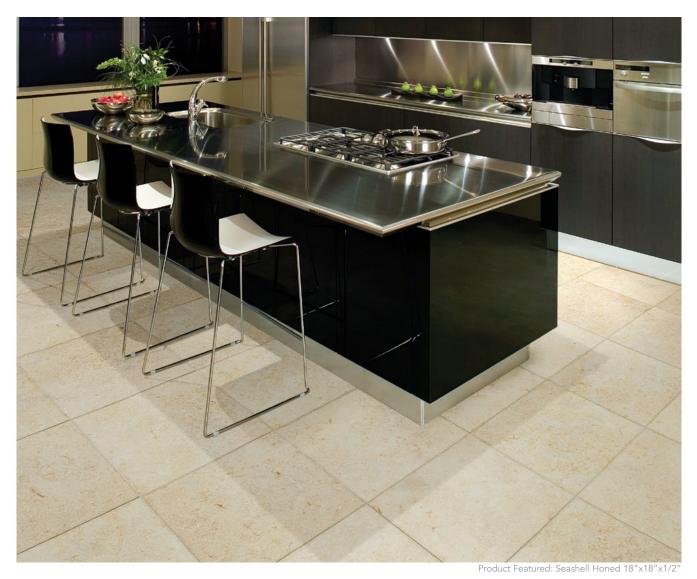

# SEASHELL HARMONY HONED LIMESTONE COLLECTION

The SEASHELL HARMONY COLLECTION includes a combination of refined marble and design elements ranging from traditional to contemporary decors.

The surface of this product has a finely honed finish, which brings out the inherent beauty of the stone. The subtle blending of color, style and design creates wonderful choices for floors, walls, counters and backsplashes.



FROM THE PEACE AND TRANQUILITY OF THE SEA... SEASHELL SETS THE MOOD

Product Featured: Seashell Honed 12"x12"x3/8", Seashell Basket Weave Mosaic 1"x2", Afyon Sugar Polished 12"x12"x3/8"

-----

A

# SEASHELL HARMONY HONED LIMESTONE COLLECTION



## Floor / Wall Tiles



### SPECIAL ORDER AVAILABLE SIZES

| 4"x18"x1/2" |
|-------------|
| 6"x18"x1/2" |
| 9″x18″x1/2″ |

\* Special order only. Please check with your sales representative for availability.

\* Please go to page 202 to see tile installing options.

- \* These sizes are nominal.
- \* Minimum order is 300 sq.ft. for special order sizes.

Seashell Honed Limestone

### Slabs

### **Decorative Accents**



PERFECT FOR CUSTOM SOLUTIONS: COUNTERTOPS, VANITY TOPS, TUB DECK, STEPS & RISERS ...

SP00627 SEASHELL HONED Corner Shelf 8"x8"x3/4"



SP00601 SEASHELL HONED Threshold 2 Side Bevelled 4"x36"x3/4"

### Mosaics



MS00712 SEASHELL HONED 1"x1" 12"x12"x3/8" Sheets



MS00709 SEASHELL & AFYON SUGAR HONED Basket Weave 1"x2" 12"x12"x3/8" Sheets



MS00710 SEASHELL HONED Hexago