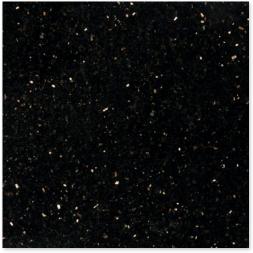

## Floor / Wall Tiles

Absolute Black Polished Granite TL12744 - 12"x12"x3/8" TL90107 - 18"x18"x1/2"

Black Glaxy Polished Granite TL90068 - 12"x12"x3/8" TL90089 - 18"x18"x1/2"

Blue Pearl Polished Granite TL10564 - 12"x12"x3/8" \*(S.O.)