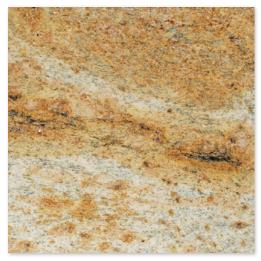

Kashmir White Polished Granite TL90069 - 12"x12"x3/8" \*(S.O.)

**Ubatuba** Polished Granite TL10276 - 12"x12"x3/8" \*(S.O.)

Kashmir Gold Polished Granite TL90071 - 12"x12"x3/8" \*(S.O.)

Tan Brown Polished Granite TL10274 - 12"x12"x3/8" \*(S.O.)