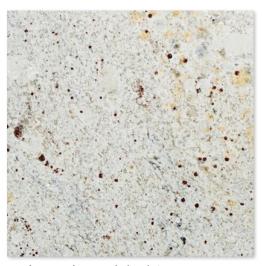

Kashmir White Polished Granite TL90069 - 12"x12"x3/8" \*(S.O.)

**Ubatuba** Polished Granite TL10276 - 12"x12"x3/8" \*(S.O.)

Kashmir Gold Polished Granite TL90071 - 12"x12"x3/8" \*(S.O.)

Tan Brown Polished Granite TL10274 - 12"x12"x3/8" \*(S.O.)