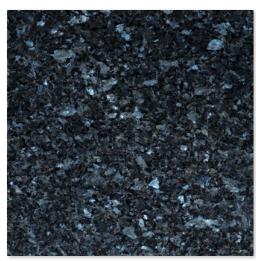

## Floor / Wall Tiles

Absolute Black Polished Granite TL12744 - 12"x12"x3/8" TL90107 - 18"x18"x1/2"

Black Glaxy Polished Granite TL90068 - 12"x12"x3/8" TL90089 - 18"x18"x1/2"

Blue Pearl Polished Granite TL10564 - 12"x12"x3/8" \*(S.O.)