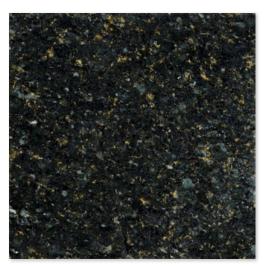

## Floor / Wall Tiles

Absolute Black Polished Granite TL12744 - 12"x12"x3/8" TL90107 - 18"x18"x1/2"

Black Glaxy Polished Granite TL90068 - 12"x12"x3/8" TL90089 - 18"x18"x1/2"

Blue Pearl Polished Granite TL10564 - 12"x12"x3/8" \*(S.O.)