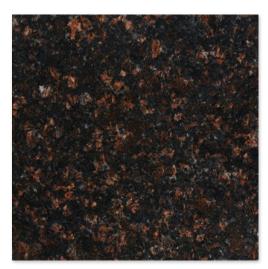

Kashmir White Polished Granite TL90069 - 12"x12"x3/8" \*(S.O.)

**Ubatuba** Polished Granite TL10276 - 12"x12"x3/8" \*(S.O.)

Kashmir Gold Polished Granite TL90071 - 12"x12"x3/8" \*(S.O.)

Tan Brown Polished Granite TL10274 - 12"x12"x3/8" \*(S.O.)