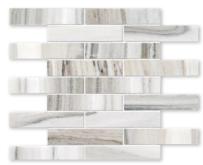

#### Mosaics

MS01154 AVALON MODERN BLEND POLISHED 5/8"x5/8" 12"x12" Sheets

MS01155 SKYLINE MODERN POLISHED Staggered Mosaic 5/8"x3" 12"x12"x3/8" Sheets

MS01153 SKYLINE MODERN POLISHED Staggered Mosaic 1 1/4"x6" 12"x12"x3/8" Sheets