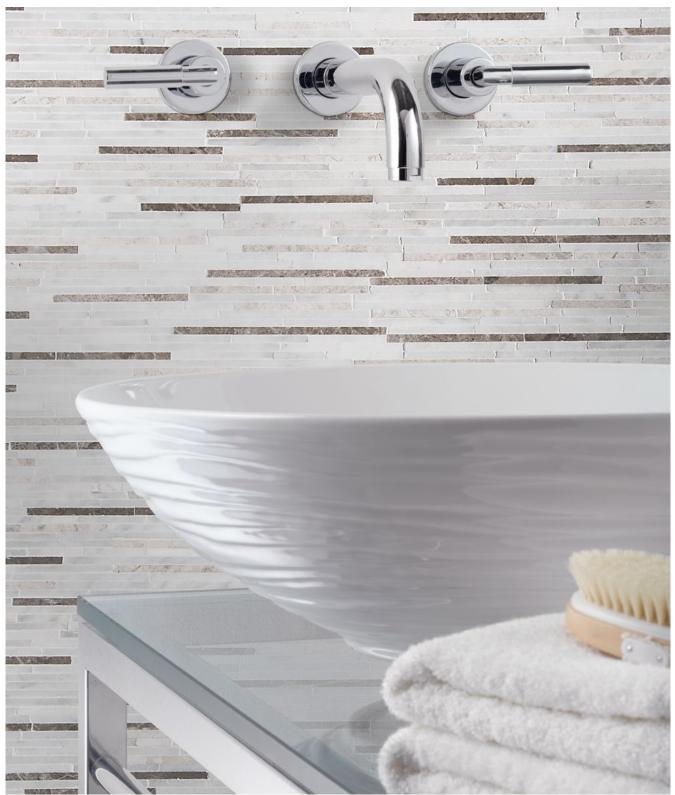

## AVALON MODERN POLISHED MARBLE COLLECTION

Product Featured: Massa Modern Bamboo Mosaic

# TRADITIONAL TO CONTEMPORARY... A STONE FOR ALL AGES

The option for precision cut sizes and shapes as well as the superb creation of mosaic tile art abounds with this collection. 3-dimensional mouldings provide you with a rich finishing touch. This product is at optimized for coordinated floor, wall and countertop applications in both residential and commercial settings. We welcome you to take advantage of this portfolio of design and the endless possibilities it provides you.

MS01158 AVALON MODERN POLISHED Lattice Mosaic 12"x12"x3/8" Sheets

MS01156 MASSA MODERN BAMBOO 6"x12"x3/8" Sheets