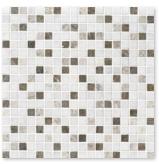

#### Mosaics

MS01154 AVALON MODERN BLEND POLISHED 5/8"x5/8" 12"x12" Sheets

MS01155 SKYLINE MODERN POLISHED Staggered Mosaic 5/8"x3" 12"x12"x3/8" Sheets

MS01153 SKYLINE MODERN POLISHED Staggered Mosaic 1 1/4"x6" 12"x12"x3/8" Sheets