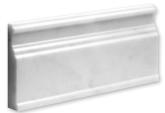

### Mouldings

ML00711 AVALON POLISHED Modern Base Moulding 5 1/16"x12"x15/16"

ML00709 AVALON POLISHED Modern Cornice Moulding 2"x12"x1 1/2"

ML00710 AVALON POLISHED Modern Pencil Liner Moulding 11/16"x12"x11/16"