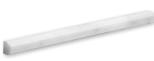

### Mouldings

ML00711 AVALON POLISHED Modern Base Moulding 5 1/16"x12"x15/16"

ML00709 AVALON POLISHED Modern Cornice Moulding 2"x12"x1 1/2"

ML00710 AVALON POLISHED Modern Pencil Liner Moulding 11/16"x12"x11/16"