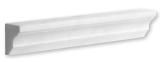

### Mouldings

ML00711 AVALON POLISHED Modern Base Moulding 5 1/16"x12"x15/16"

ML00709 AVALON POLISHED Modern Cornice Moulding 2"x12"x1 1/2"

ML00710 AVALON POLISHED Modern Pencil Liner Moulding 11/16"x12"x11/16"