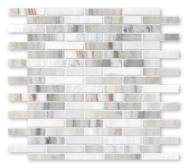

#### Mosaics

MS01154 AVALON MODERN BLEND POLISHED 5/8"x5/8" 12"x12" Sheets

MS01155 SKYLINE MODERN POLISHED Staggered Mosaic 5/8"x3" 12"x12"x3/8" Sheets

MS01153 SKYLINE MODERN POLISHED Staggered Mosaic 1 1/4"x6" 12"x12"x3/8" Sheets