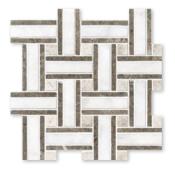

MS01158 AVALON MODERN POLISHED Lattice Mosaic 12"x12"x3/8" Sheets

MS01156 MASSA MODERN BAMBOO 6"x12"x3/8" Sheets